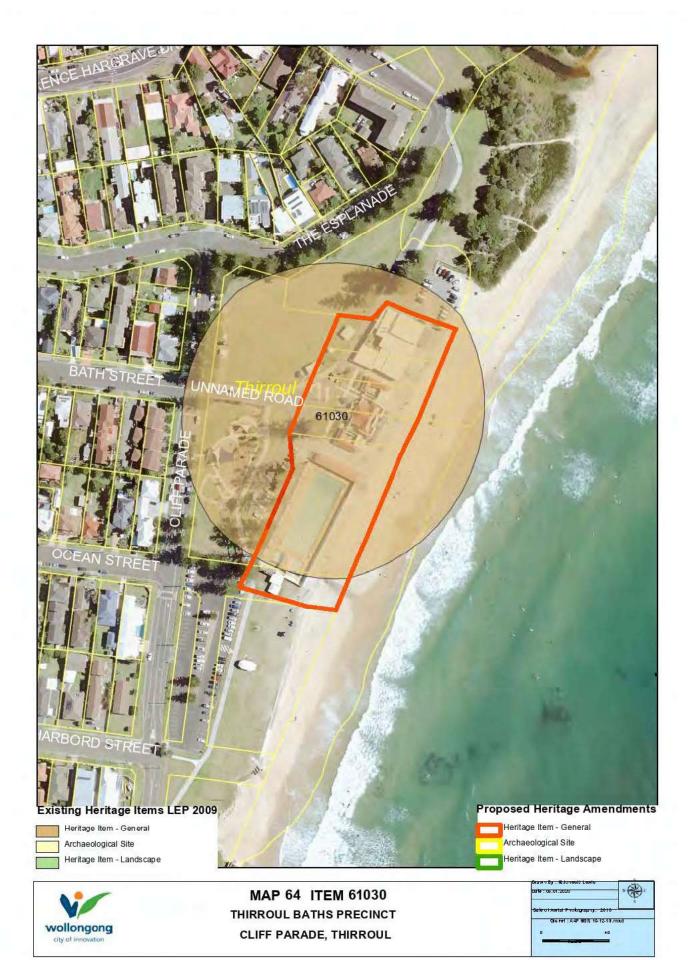

MAP 31 ITEM 6403
GARDENS, "GREENHILLS" AND "HILLSIDE"
170-190 PRINCES HIGHWAY, FIGTREE

















MAP 34 ITEM 61018
REED PARK ENTRANCE GATES (FORMER)
BONG BONG ROAD, HORSLEY

























































MAP 47 ITEM 5945
POST OFFICE/ STORE
314 CORDEAUX ROAD, MOUNT KEMBLA

















MAP 50 ITEM 6483
ROYAL NATIONAL PARK COASTAL CABINS COMMUNITIES
ROYAL NATIONAL PARK













MAP 52 ITEM 61043
HILL 60, FISHERMAN'S BEACH, BOILERS POINT AND MM BEACH
HILL 60 RESERVE













HOUSE AND SHOP 123 MILITARY ROAD, PORT KEMBLA

























MAP 59 ITEM 6202 GROUP OF FIGTREES TERANIA STREET, RUSSELL VALE









MAP 60 ITEM 6211 MORETON BAY FIG RUSSELL VALE GOLF COURSE

















MAP 63 ITEM 6221 FARRELL PARK DOUGLAS ROAD, FERNHILL





















MAP 67 ITEM 6426
HOUSE "NUDJIA"
83A CUMMING STREET, UNANDERRA





















MAP 71 ITEM 5932 ST FRANCIS XAVIER'S CATHEDRAL 24 CROWN STREET, WOLLONGONG













## MAP 73 ITEM 5935

WOLLONGONG PUBLIC SCHOOL & HEADMASTERS RESIDENCE 53 SMITH STREET AND 67A CHURCH STREET, WOLLONGONG









MAP 74 ITEM 5955

GROUP OF FIGTREES

WOLLONGONG HOSPITAL 348-352 CROWN STREET









MAP 75 ITEM 6274
HOUSE (FORMER COACH HOUSE)
10A FLINDERS STREET, WOLLONGONG









MAP 76 ITEM 6284 ROW OF HILLS FIGS BURELLI STREET, WOLLONGONG













MAP 78 ITEM 6367
REMAINS OF MT KEIRA OSBORNE WALLSEND TRAMWAY BRIDGE
OSBORNE PARK, WOLLONGONG













MAP 80 ITEM 6382
WOLLONGONG RAILWAY STATION
LOT 1 RAILWAY SQUARE, WOLLONGONG



























Panel Dated 2 April 2020