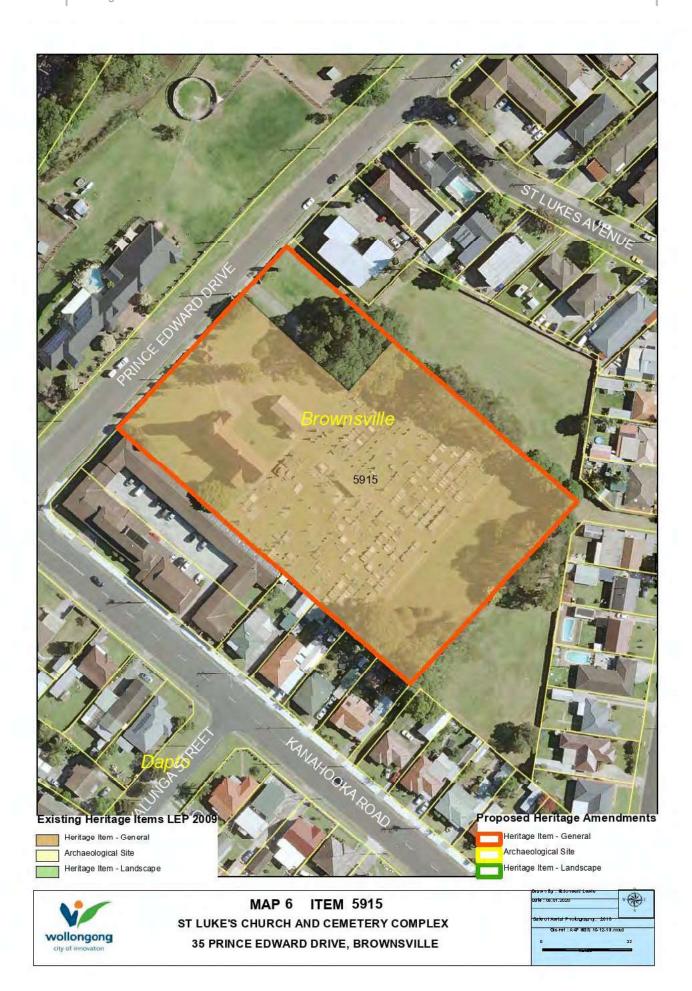

|     | Suburb                           | Item Name                                                 | Address                                                   | Property Description                                                                                                                                                                              | Significance | Item No | Reason                                                                                      |
|-----|----------------------------------|-----------------------------------------------------------|-----------------------------------------------------------|---------------------------------------------------------------------------------------------------------------------------------------------------------------------------------------------------|--------------|---------|---------------------------------------------------------------------------------------------|
| 8   | Austinmer                        | House "The Outlook"                                       | 14 Oceana Parade                                          | Lot 1, DP 231287                                                                                                                                                                                  | Local        | 61004   | Add name of House to item description                                                       |
| 9.  | Austinmer                        | House "Cintra"                                            | 15 Wigram Road                                            | Lot 18, DP 7559                                                                                                                                                                                   | Local        | 6150    | Add name of House to item description                                                       |
| 10. | Austinmer                        | Norfolk Island pines on<br>former Headlands<br>Hotel site | Yuruga Street                                             | Lots 87–95, DP 9233 Lots<br>100 and 101, DP 1212173                                                                                                                                               | Local        | 6504    | Amend name to reflect redevelopment of Headlands Hotel and amend Lot & DP                   |
| 11. | Austinmer                        | Norfolk Island Pines                                      | Yuruga Street (corner<br>Headlands Avenue)                | Lot 1, DP 339004; Lot 7024,<br>DP 1060923; Lot 1, DP<br>519277; Lot 7302, DP<br>1149797                                                                                                           | Local        | 6144    | Update property description to capture extent of Pines                                      |
| 12. | Balgownie                        | Balgownie Community<br>Centre                             | 113 Balgownie Road                                        | Lot 5, Section A, DP 938771<br>Lot 5 DP 1129933                                                                                                                                                   | Local        | 6215    | Update property description to match address                                                |
| 13. | Balgownie                        | Street Front Shop                                         | 135 - 137 Balgownie<br>Road                               | Part Lot 2, DP 37904 and Part Lot 3, DP 584503                                                                                                                                                    | Local        | 6213    | Update incorrect street address and update property description to match                    |
| 14. | Balgownie                        | Balgownie Hotel                                           | 141– 43 143 Balgownie<br>Road                             | Lot 5, DP 872833                                                                                                                                                                                  | Local        | 61009   | Update address to match property description                                                |
| 15. | Balgownie                        | Balgownie Public<br>School- <del>and residence</del>      | Balgownie Road (Corner<br>Chalmers Street)                | Part Lot 1, DP 709601                                                                                                                                                                             | Local        | 6214    | Amend name to reflect residence demolished prior to 1977                                    |
| 16. | Bellambi                         | Bellambi Station<br>Master's Residence                    | 3 Brompton Road                                           | Lot 1, DP 881773 Lot 2 DP<br>1193269                                                                                                                                                              | Local        | 6329    | Add street number to address and update property description to match following subdivision |
| 17. | Bellambi                         | Bellambi Lake and<br>Sandpit Point                        | Turner Esplanade                                          | Lot 175, DP 726738; Part Lot 113, DP 751301; Lots 5 and 6, DP 240541; Lots 141 and 157, DP 247217; Lot 2, DP 615377; Lot 7011, DP 1057474; Lot 22, DP 1180717; Lot 7017, DP 1180717; Lot 7017, DP | Local        | 6204    | Amend property description capture extent of Lake and Point                                 |
| 18. | <del>Berkeley</del><br>Unanderra | Site of former<br>"Berkeley House"*                       | 23 Glastonbury Avenue<br>and 191–195 Five Islands<br>Road | Lot 401, DP 845805 and Lot<br>210, DP 811435                                                                                                                                                      | Local        | 6519    | Incorrect Suburb in property<br>description                                                 |
| 19. | Brownsville                      | Brownsville Cemetery,<br>large fig trees and              | 33–37 Prince Edward<br>Drive                              | Lot 18, DP 1023004 and Lot 1, DP 414418                                                                                                                                                           | Local        | 5915    | Being amalgamated with item below (5915) with same listing number                           |

|       | Suburb      | Item Name                                                                                                 | Address                                                                     | Property Description                                                      | Significance | Item No | Reason                                                                                                                                                                           |
|-------|-------------|-----------------------------------------------------------------------------------------------------------|-----------------------------------------------------------------------------|---------------------------------------------------------------------------|--------------|---------|----------------------------------------------------------------------------------------------------------------------------------------------------------------------------------|
|       |             | Bunya pine*                                                                                               |                                                                             |                                                                           |              |         |                                                                                                                                                                                  |
| 20.   | Brownsville | Osborne Memorial St<br>Luke's Church and<br>Cemetery Complex<br>(Including Church Hall<br>and Landscape)* | 33-37-35 Prince Edward Drive                                                | Part Let 18, DP 751263 and Let 18, DP 1023004 Lot 203 DP 1234890          | Local        | 5915    | Update incorrect street address and update property description to match. Being amalgamated with item below with same listing number (5915).  Also Heritage Map change – table 5 |
| 21.   | Brownsville | Church Hall former<br>Episcopalian Church of<br>St Luke                                                   | 33-37 Prince Edward<br>Drive                                                | Lot 18, DP 1023004                                                        | tocal        | 5015    | Being amalgamated with item above (5915) with same listing number                                                                                                                |
| 22. 2 | Bulli       | Rail Bridge Bulli<br>Colliery Rail Bridge and<br>Alignment                                                | Over Princes Highway,<br>Near Hobart Street<br>Junction                     | Rail Reserve                                                              | Focal        | 5988    | Merged with item number 6527 –<br>Bulli Colliery Rail Bridge and<br>Alignment (former)*                                                                                          |
| 23.   | Bulli       | Former railway route* Bulli Colliery Rail Bridge and Alignment (Former)*                                  | Bulli Colliery to rail<br>bridge embankments                                | Lot 2, DP 1094964 Lot 50,<br>DP 1045297; Lot 52, 53, DP<br>1201697        | Local        | 6527    | Amend name to reflect consolidated listing with Colliery Rail Bridge number 5988 - and update property description to capture alignment Also Heritage Map change – table 5       |
| 24.   | Bulli       | Norfolk Island Pines<br>Beach Front Planting                                                              | Bulli Point, Point Street                                                   | Foreshore Lots 1-12, DP<br>7813; Lot 103, DP 7813 and<br>Lot 1, DP 231244 | Local        | 6191    | Amend property description to capture extent of Pines<br>Also Heritage Map change – table 5                                                                                      |
| 25.   | Bulli       | Site of Captain Westmacott's homestead "Sandon Cottage"*                                                  | Bulli Point (Sandon<br>Point) Trig Station<br>Sandon Point, Point<br>Street | Lots 1—6 and 103, DP 7813 Part of Lot 1 DP 231244                         | Local        | 6358    | Error in description of original listing site actually captures "Sandon Cottage" Also Heritage Map change – table 5                                                              |
| 26.   | Bulli       | Bulli General<br>Cemetery*                                                                                | Carrington Street                                                           | Lot 7309, DP 1144553                                                      | Local        | 6451    | Add property description to LEP listing.                                                                                                                                         |
| 27.   | Bulli       | Houses Row of<br>Federation Houses                                                                        | 81 87-101 Farrell Road                                                      | Lots 9–16, DP 6454                                                        | Local        | 6182    | Minor Street address correction                                                                                                                                                  |
| 28.   | Bulli       | Federation House                                                                                          | 8 Fowler <del>Road Street</del>                                             | Lot 2, DP 38367                                                           | Local        | 6180    | Correct Street name and amend listing name                                                                                                                                       |
| 29.   | Bulli       | Victorian House                                                                                           | 10 Fowler-Road Street                                                       | Lot 1, DP 220111                                                          | Local        | 6181    | Correct Street name and amend listing name                                                                                                                                       |
| 30.   | Bulli       | Bulli Railway Station                                                                                     | Franklin Avenue and<br>Railway Street Lot 100                               | Rail reserve Lot 100, DP 1141139                                          | Local. State | 6484    | Site subject to state listing, significance is amended accordingly                                                                                                               |