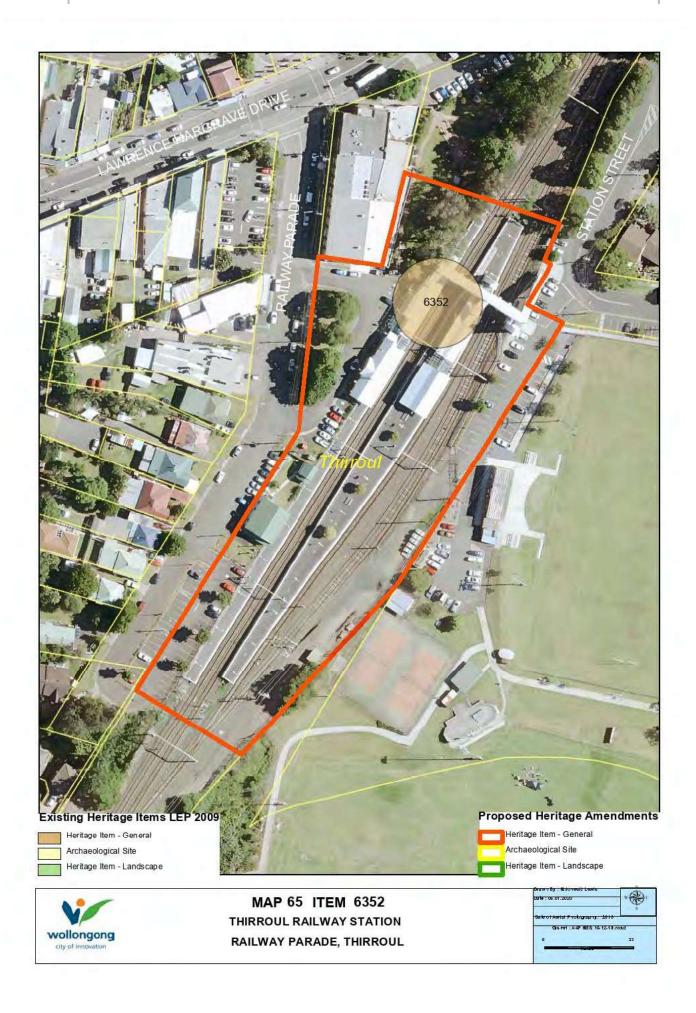

P 31 ITEM 6403
GARDENS, "GREENHILLS" AND "HILLSIDE"
170-190 PRINCES HIGHWAY, FIGTREE

















MAP 34 ITEM 61018
REED PARK ENTRANCE GATES (FORMER)
BONG BONG ROAD, HORSLEY

























































MAP 47 ITEM 5945
POST OFFICE/ STORE
314 CORDEAUX ROAD, MOUNT KEMBLA

















MAP 50 ITEM 6483
ROYAL NATIONAL PARK COASTAL CABINS COMMUNITIES
ROYAL NATIONAL PARK













MAP 52 ITEM 61043
HILL 60, FISHERMAN'S BEACH, BOILERS POINT AND MM BEACH
HILL 60 RESERVE













HOUSE AND SHOP 123 MILITARY ROAD, PORT KEMBLA

























MAP 59 ITEM 6202 GROUP OF FIGTREES TERANIA STREET, RUSSELL VALE









MAP 60 ITEM 6211 MORETON BAY FIG RUSSELL VALE GOLF COURSE

















MAP 63 ITEM 6221 FARRELL PARK DOUGLAS ROAD, FERNHILL





















MAP 67 ITEM 6426
HOUSE "NUDJIA"
83A CUMMING STREET, UNANDERRA





















MAP 71 ITEM 5932 ST FRANCIS XAVIER'S CATHEDRAL 24 CROWN STREET, WOLLONGONG













## MAP 73 ITEM 5935

WOLLONGONG PUBLIC SCHOOL & HEADMASTERS RESIDENCE 53 SMITH STREET AND 67A CHURCH STREET, WOLLONGONG









MAP 74 ITEM 5955

GROUP OF FIGTREES

WOLLONGONG HOSPITAL 348-352 CROWN STREET









MAP 75 ITEM 6274
HOUSE (FORMER COACH HOUSE)
10A FLINDERS STREET, WOLLONGONG









MAP 76 ITEM 6284 ROW OF HILLS FIGS BURELLI STREET, WOLLONGONG













MAP 78 ITEM 6367
REMAINS OF MT KEIRA OSBORNE WALLSEND TRAMWAY BRIDGE
OSBORNE PARK, WOLLONGONG













MAP 80 ITEM 6382
WOLLONGONG RAILWAY STATION
LOT 1 RAILWAY SQUARE, WOLLONGONG



























Panel Dated 2 April 2020