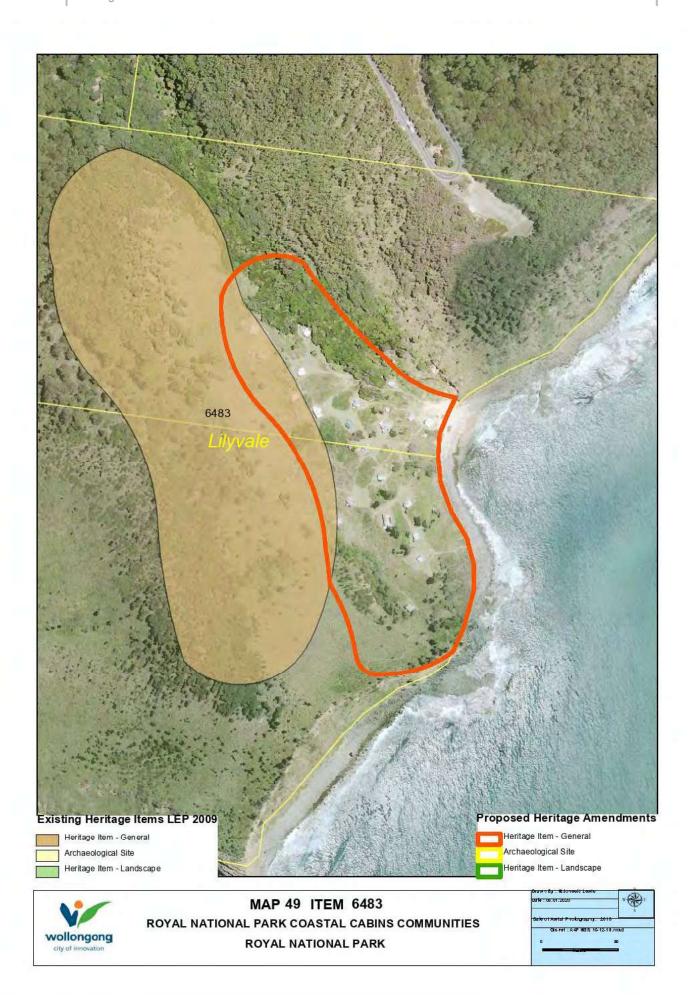

Each item listed on Schedule 5 of the Wollongong Local Environmental Plan 2009 is also mapped with a heritage "curtilage" in the Local Environmental Plan Maps. Attachment 1 lists the changes to the LEP Heritage Maps that are also required to reflect the above administrative changes and address historic inaccuracies in mapping. The existing mapped curtilages of affected items and the proposed changes are also shown in Attachment 2.