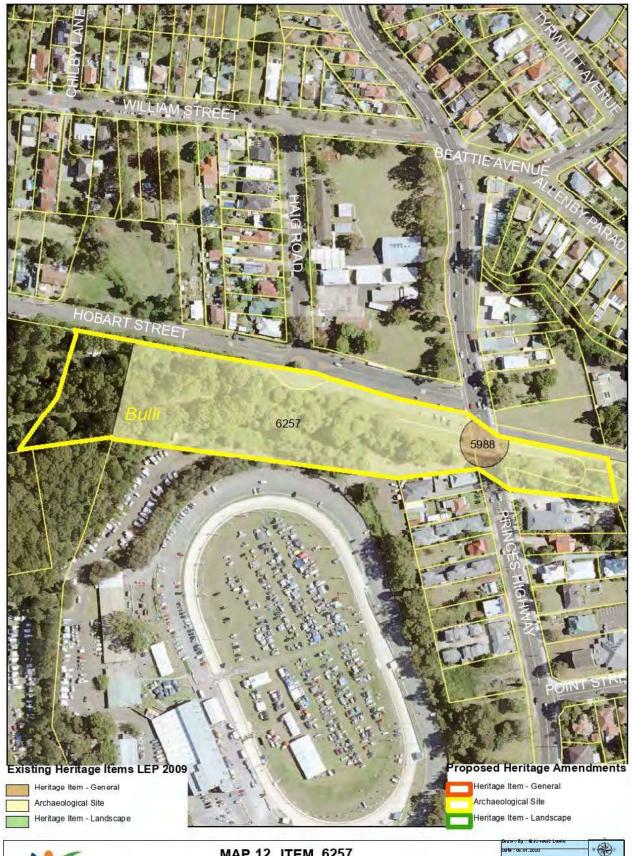

|       | Suburb      | Item Name                                                                                                 | Address                                                                     | Property Description                                                      | Significance | Item No | Reason                                                                                                                                                                           |
|-------|-------------|-----------------------------------------------------------------------------------------------------------|-----------------------------------------------------------------------------|---------------------------------------------------------------------------|--------------|---------|----------------------------------------------------------------------------------------------------------------------------------------------------------------------------------|
|       |             | Bunya pine*                                                                                               |                                                                             |                                                                           |              |         |                                                                                                                                                                                  |
| 20.   | Brownsville | Osborne Memorial St<br>Luke's Church and<br>Cemetery Complex<br>(Including Church Hall<br>and Landscape)* | 33-37-35 Prince Edward Drive                                                | Part Let 18, DP 751263 and Let 18, DP 1023004 Lot 203 DP 1234890          | Local        | 5915    | Update incorrect street address and update property description to match. Being amalgamated with item below with same listing number (5915).  Also Heritage Map change – table 5 |
| 21.   | Brownsville | Church Hall former<br>Episcopalian Church of<br>St Luke                                                   | 33-37 Prince Edward<br>Drive                                                | Lot 18, DP 1023004                                                        | tocal        | 5015    | Being amalgamated with item above (5915) with same listing number                                                                                                                |
| 22. 2 | Bulli       | Rail Bridge Bulli<br>Colliery Rail Bridge and<br>Alignment                                                | Over Princes Highway,<br>Near Hobart Street<br>Junction                     | Rail Reserve                                                              | Focal        | 5988    | Merged with item number 6527 –<br>Bulli Colliery Rail Bridge and<br>Alignment (former)*                                                                                          |
| 23.   | Bulli       | Former railway route* Bulli Colliery Rail Bridge and Alignment (Former)*                                  | Bulli Colliery to rail<br>bridge embankments                                | Lot 2, DP 1094964 Lot 50,<br>DP 1045297; Lot 52, 53, DP<br>1201697        | Local        | 6527    | Amend name to reflect consolidated listing with Colliery Rail Bridge number 5988 - and update property description to capture alignment Also Heritage Map change – table 5       |
| 24.   | Bulli       | Norfolk Island Pines<br>Beach Front Planting                                                              | Bulli Point, Point Street                                                   | Foreshore Lots 1-12, DP<br>7813; Lot 103, DP 7813 and<br>Lot 1, DP 231244 | Local        | 6191    | Amend property description to capture extent of Pines<br>Also Heritage Map change – table 5                                                                                      |
| 25.   | Bulli       | Site of Captain Westmacott's homestead "Sandon Cottage"*                                                  | Bulli Point (Sandon<br>Point) Trig Station<br>Sandon Point, Point<br>Street | Lots 1—6 and 103, DP 7813 Part of Lot 1 DP 231244                         | Local        | 6358    | Error in description of original listing site actually captures "Sandon Cottage" Also Heritage Map change – table 5                                                              |
| 26.   | Bulli       | Bulli General<br>Cemetery*                                                                                | Carrington Street                                                           | Lot 7309, DP 1144553                                                      | Local        | 6451    | Add property description to LEP listing.                                                                                                                                         |
| 27.   | Bulli       | Houses Row of<br>Federation Houses                                                                        | 81 87-101 Farrell Road                                                      | Lots 9–16, DP 6454                                                        | Local        | 6182    | Minor Street address correction                                                                                                                                                  |
| 28.   | Bulli       | Federation House                                                                                          | 8 Fowler <del>Road Street</del>                                             | Lot 2, DP 38367                                                           | Local        | 6180    | Correct Street name and amend listing name                                                                                                                                       |
| 29.   | Bulli       | Victorian House                                                                                           | 10 Fowler-Road Street                                                       | Lot 1, DP 220111                                                          | Local        | 6181    | Correct Street name and amend listing name                                                                                                                                       |
| 30.   | Bulli       | Bulli Railway Station                                                                                     | Franklin Avenue and<br>Railway Street Lot 100                               | Rail reserve Lot 100, DP 1141139                                          | Local. State | 6484    | Site subject to state listing, significance is amended accordingly                                                                                                               |