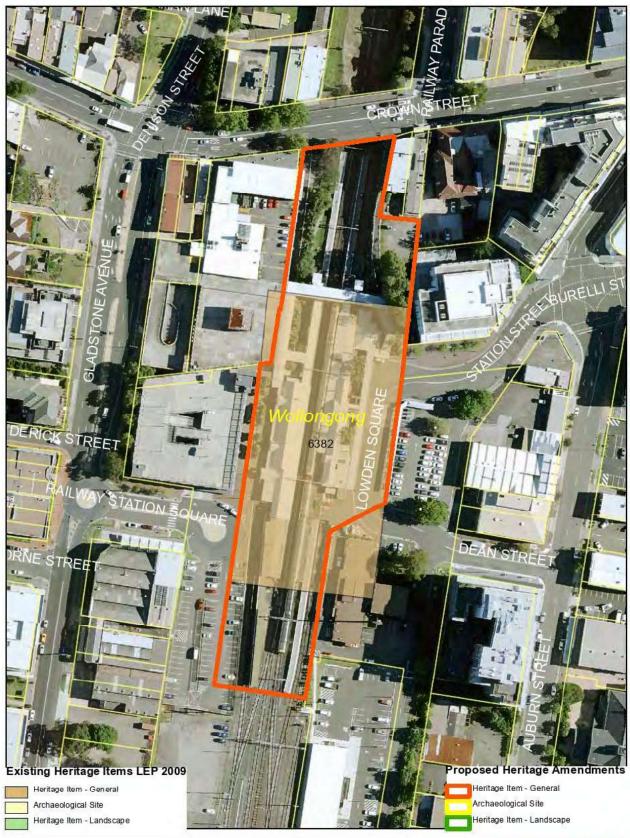

- 1 Hillside Farm, 295 Sheaffes Road, Dombarton (#61045); and
- 2 Wollongong Trade School (TAFE) 38-46 Gladstone Avenue, Wollongong (#6467).

The addition of these items will rectify an anomaly in Schedule 5. Both landowners are aware of this issue and the items have continued to be managed as local heritage items for the purposes of the Wollongong Local Environmental Plan 2009 despite their current emission from the schedule.