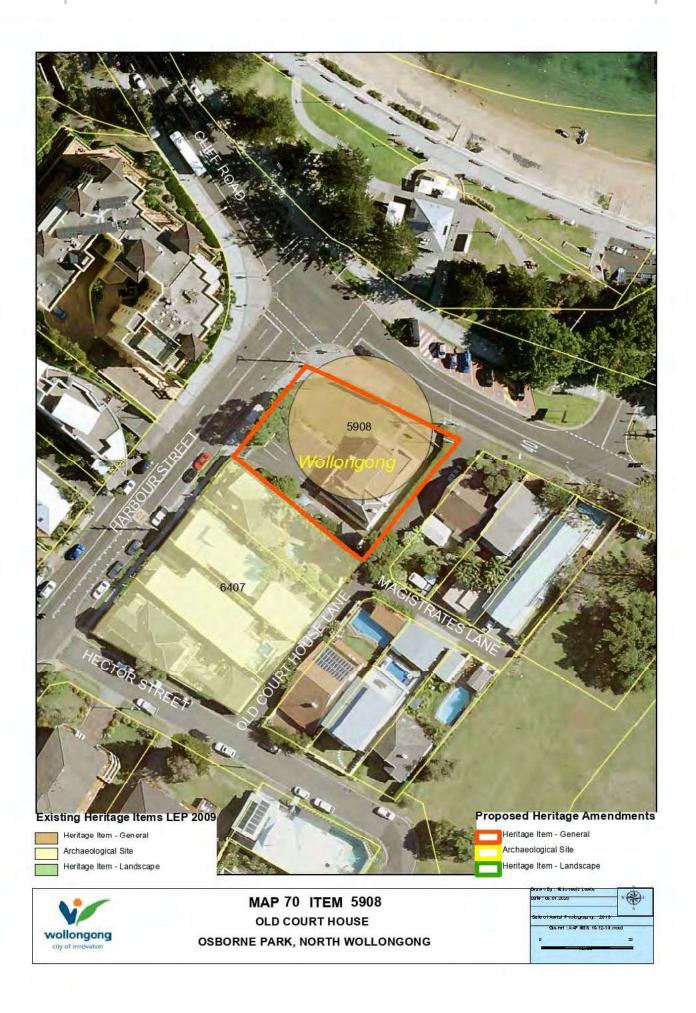

Each item listed on Schedule 5 of the Wollongong Local Environmental Plan 2009 is also mapped with a heritage "curtilage" in the Local Environmental Plan Maps. Attachment 1 lists the changes to the LEP Heritage Maps that are also required to reflect the above administrative changes and address historic inaccuracies in mapping. The existing mapped curtilages of affected items and the proposed changes are also shown in Attachment 2.