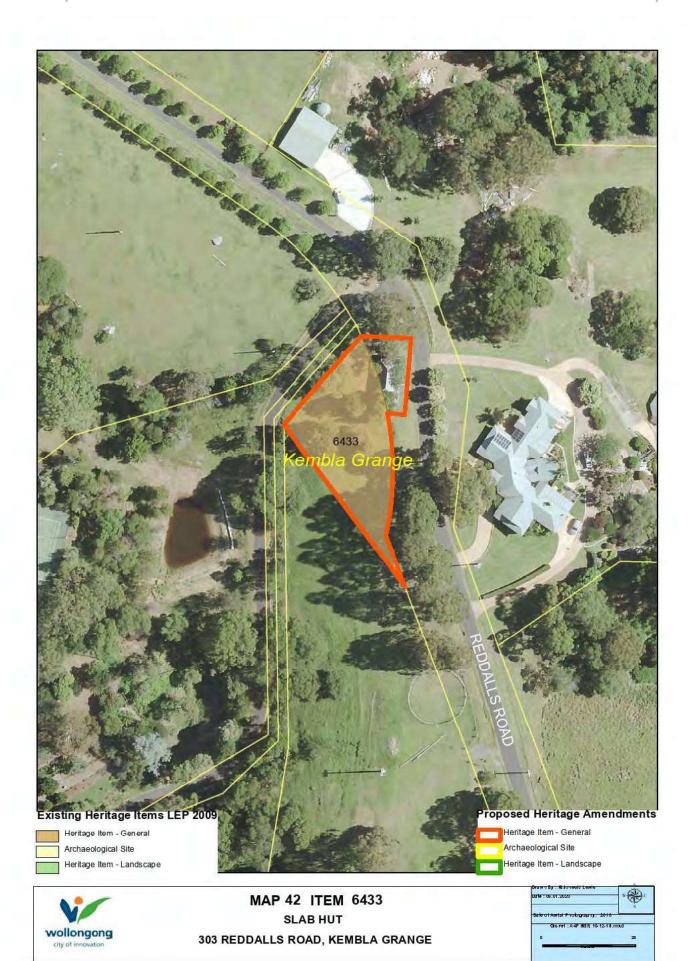

|      | Suburb     | Item Name                                                                                                     | Address                           | Property Description                                             | Significance     | Item No         | Reason                                                                                                                                                                                                      |
|------|------------|---------------------------------------------------------------------------------------------------------------|-----------------------------------|------------------------------------------------------------------|------------------|-----------------|-------------------------------------------------------------------------------------------------------------------------------------------------------------------------------------------------------------|
|      |            |                                                                                                               |                                   | 949697 Lots 1-5, DP<br>1131686 and Lot 1, DP<br>1161730          |                  |                 |                                                                                                                                                                                                             |
| 200. | Wollongong | Victorian House                                                                                               | 71A-75 Campbell Street            | Lot 12, DP 884323                                                | Local            | 6230            | Add correct street number and update property description to match address and update listing name to match Statement of Significance                                                                       |
| 201. | Wollongong | Wollongong Primary<br>School and<br>Headmaster's<br>Residence                                                 | 67A Church Street                 | Lots 1–7, DP 781988; Lot 1, DP 61915 and Lots 1 and 2, DP 307856 | Local            | 5935            | Consolidated with other item with same item number. Also Heritage Map change – table 5                                                                                                                      |
| 202. | Wollongong | Former Allowrie<br>Terrace                                                                                    | 69–71 Church Street               | Lot 1, DP 126603 and Lot A,<br>DP 163539                         | Local            | 6389            | Incorrect spelling of item name                                                                                                                                                                             |
| 203. | Wollongong | St Michael's Anglican<br>Church of Australia<br>including church hall<br>and rectory and<br>Significant Trees | 74 Church Street                  | Lot 102, DP 1101956                                              | State            | 5905            | Update item description to include trees on grounds and consolidate with item below with same listing number                                                                                                |
| 204. | Wellengeng | St Michael's Anglican<br>Church of Australia<br>trees in ground<br>(excluding those west<br>of old rectory)   | 74 Church Street                  | Lot 102, DP 1101956                                              | <del>Local</del> | <del>5005</del> | Consolidated with above with same item number                                                                                                                                                               |
| 205. | Wollongong | Canary Island Date<br>Palms                                                                                   | 84 Church Street—<br>MacCabe Park | Part Lot 12, DP 524803 and<br>Lot 1, DP 227811                   | Local            | 6587            | Add street number to address to match property description                                                                                                                                                  |
| 206. | Wellengeng | Memorial arch                                                                                                 | Church-Street—<br>MacCabe Park    | Part Lot 12, DP 524803                                           | <del>Local</del> | 6324            | Consolidated with item below with same listing number                                                                                                                                                       |
| 207. | Wollongong | Wollongong War<br>Memorial and Frank<br>Andrews Monument                                                      | 84 Church Street—<br>MacCabe Park | Part Lot 12, DP 524803                                           | Local            | 6324            | Add street number to address to match property description and update item description to include both the War Memorial and Monument. Add correct name to monument as per Resolution of Council 07 May 2005 |
| 208. | Wollongong | Smiths Hill Fort                                                                                              | Battery Park, Cliff Road          | Lot 69 and Lot 70, DP                                            | Local State      | 5934            | Add correct address and property                                                                                                                                                                            |