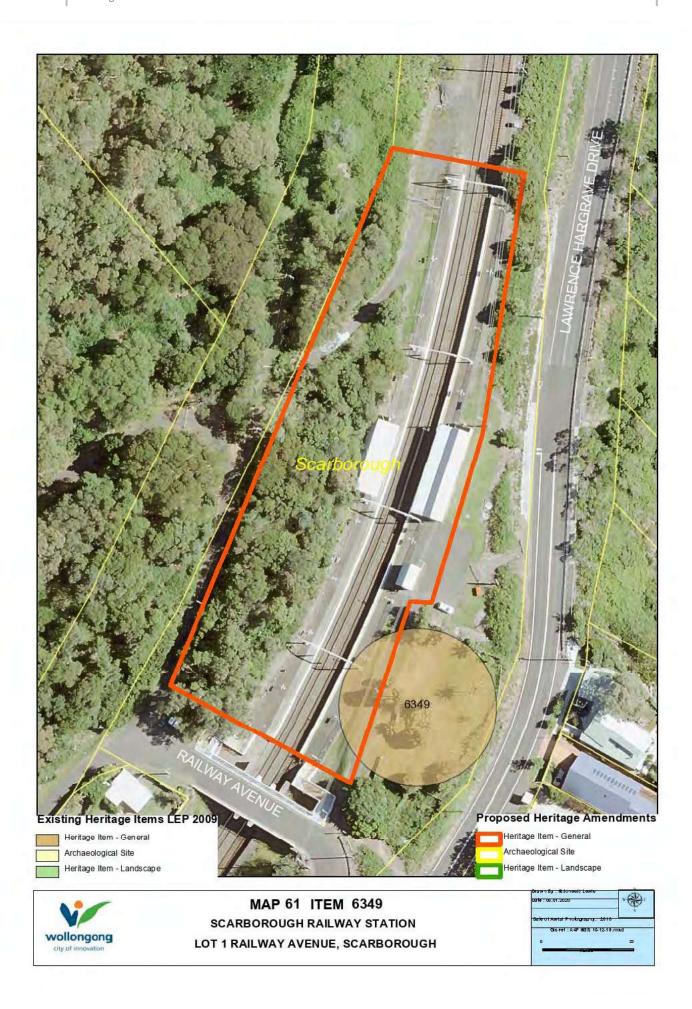

Each item listed on Schedule 5 of the Wollongong Local Environmental Plan 2009 is also mapped with a heritage "curtilage" in the Local Environmental Plan Maps. Attachment 1 lists the changes to the LEP Heritage Maps that are also required to reflect the above administrative changes and address historic inaccuracies in mapping. The existing mapped curtilages of affected items and the proposed changes are also shown in Attachment 2.