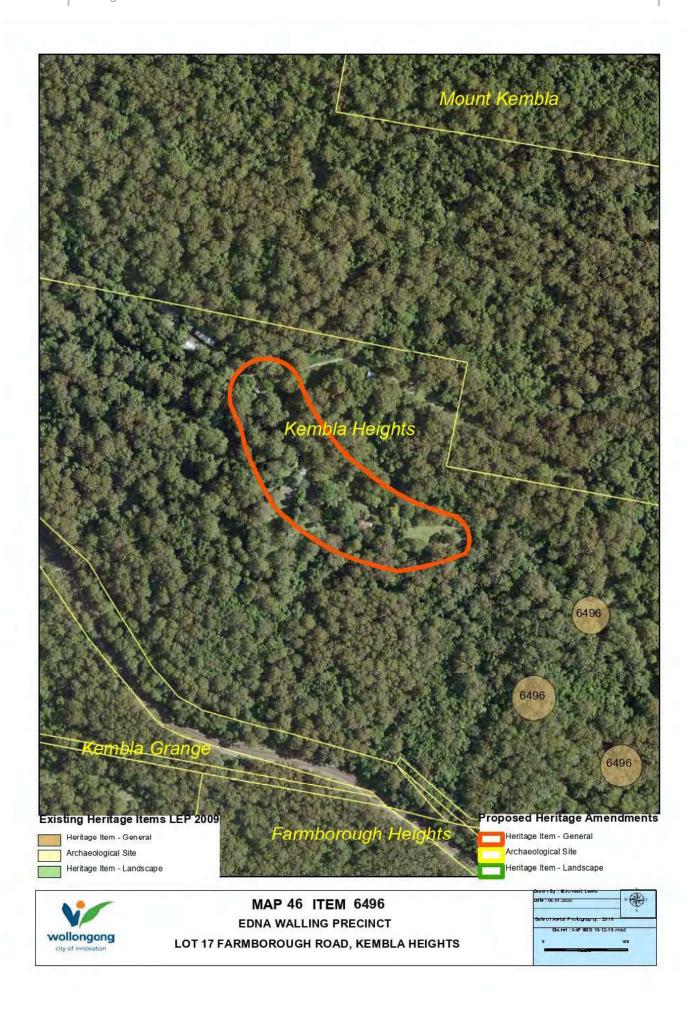

|      | Suburb                        | Item Name                                                | Address                                                              | Property Description                                                                                                                                                                                | Significance | Item No | Reason                                                                                                                                                                                                                                                                      |
|------|-------------------------------|----------------------------------------------------------|----------------------------------------------------------------------|-----------------------------------------------------------------------------------------------------------------------------------------------------------------------------------------------------|--------------|---------|-----------------------------------------------------------------------------------------------------------------------------------------------------------------------------------------------------------------------------------------------------------------------------|
| 64.  | Kembla<br>Grange<br>Dapto     | Hoop Pines                                               | Part Lot 223 Paynes<br>Road                                          | Part Lot 223, DP 751278                                                                                                                                                                             | Local        | 6328    | Update address and suburb to match property description Also Heritage Map change – table 5                                                                                                                                                                                  |
| 65.  | Dapto                         | Dapto Hotel                                              | 102–110 Princes<br>Highway                                           | Lot 1, <del>Section A,</del> DP 564523                                                                                                                                                              | Local        | 61022   | Update property description to match address                                                                                                                                                                                                                                |
| . 99 | Dapto                         | Mt Brown <del>reserve</del><br>Landscape Area            | Mt Brown Reserve                                                     | Lot 4, DP 223746; Lot 12, DP 233464; Lot 199, DP 1959302 and Lot 22, DP 774148 and Lots 31 DP 1175058, Lot 141 DP 2239830, Lot 52 DP 1233938, Lot 6,7,9, 10 & 11 DP 1147392, Lot 50 & 51 DP 1233938 | Local        | 6339    | Update Property description to cover Reserve Area and remove subdivided residential lots. Reserve also partially in the suburbs of Koonawarra and Yallah). Updated Lots and DP's to remove residential lots and capture correct extent.  Also Heritage Map change – table 5 |
| 67.  | Dombarton                     | Railway Cutting—<br>Unanderra/ Moss Vale<br>railway line | Dombarton Lot 1<br>Reddalls Road                                     | Lot 1, DP 185282                                                                                                                                                                                    | Local        | 6499    | Add address to match property description. Also Heritage Map change – table 5                                                                                                                                                                                               |
| .89  | Dombarton                     | "Stream Hill"<br>Homestead, barn, dairy<br>and feed shed | 231 Sheaffes Road                                                    | Lot 23, DP 790915                                                                                                                                                                                   | Local        | 6323    | Add street number to match property description                                                                                                                                                                                                                             |
| .69  | Fairy<br>Meadow               | Balgownie Migrant<br>Workers Hostel                      | Huts 201, 204 and 210,<br>Cowper Street 9 Squires<br>Way             | Part Lot 1, DP 719865 Lot 2<br>DP 1172135                                                                                                                                                           | State        | 61075   | Update to match address and property description                                                                                                                                                                                                                            |
| 70.  | Fairy Meadow North Wollongong | Seafield House and Graduation Works*                     | Puckey's Estate, <mark>Squires</mark><br>Way, <del>North Beach</del> | MSP 14349 Lot 9, DP<br>1163861                                                                                                                                                                      | Local        | 61037   | Update suburb and add correct<br>address and property description for<br>Puckey's Estate                                                                                                                                                                                    |
| 71.  | Fairy<br>Meadow<br>Fernhill   | House"<br>House"                                         | 457- 459 Princes<br>Highway                                          | Lot 202, DP 804501                                                                                                                                                                                  | Local        | 6212    | Incorrect suburb for address and update street number to match property description                                                                                                                                                                                         |
| 72.  | Farmboroug<br>h Heights       | House "Non Such" /<br>"Farmborough"                      | 351 Farmborough Road                                                 | Lot 1, DP 628538                                                                                                                                                                                    | Local        | 6318    | Add street number to match property description. Also Heritage Map change – table 5                                                                                                                                                                                         |
| 73.  | Farmboroug<br>h Heights       | 4 Cottages and gardens<br>Cottages and Edna              | End of 353<br>Farmborough Road                                       | Lot 17, DP 255285                                                                                                                                                                                   | Local        | 6496    | Name updated to reflect demolition of one cottage by NPWS and add                                                                                                                                                                                                           |

|     | Suburb                                       | Item Name                                      | Address                               | Property Description                                                                           | Significance | Item No | Reason                                                                                                      |
|-----|----------------------------------------------|------------------------------------------------|---------------------------------------|------------------------------------------------------------------------------------------------|--------------|---------|-------------------------------------------------------------------------------------------------------------|
|     | Kembla                                       | Walling Garden                                 |                                       |                                                                                                |              |         | street number to match property                                                                             |
|     | ราบดีเลน                                     | Precinct                                       |                                       |                                                                                                |              |         | description and correct suburb. Also Heritage Map change – table 5                                          |
| 74. | Farmboroug<br>h Heights<br>Kembla<br>Heights | Pit Pony Stables*                              | West end of 353<br>Farmborough Road   | Lot 17, DP 255285                                                                              | Local        | 6320    | Add street number to match property description and correct suburb. Also Heritage Map change – table 5      |
| 75. | Figtree                                      | Group of fig trees Fig<br>Tree                 | Figtree Villas, 69<br>O'Briens Road.  | Lot 124, DP 864159                                                                             | Local        | 6293    | Update name to reflect loss of some figs and add street numbers to match property description               |
| 76. | Figtree                                      | "Greenhills" and<br>"Hillside" and Gardens     | 170-190 Princes Highway               | Let 100, DP 1047547 Lots<br>104 -111, DP 1132818                                               | Local        | 6403    | Add street number and update property description to match address. Also Heritage Map change – table 5      |
| 77. | Helensburgh                                  | Metropolitan Colliery*                         | Helensburgh Lot 7304<br>Parkes Street | MP Lease 25 Lot 7304, DP 1142152                                                               | Local        | 5921    | Add street address to and update property description to match                                              |
| 78. | Helensburgh                                  | Railway Tunnel<br>(disused)*                   | Off Cawley Road                       | Lot 1, DP 248826 Lot 7, DP<br>1140314; Act No MP/Lease<br>35 and MP/Lease 41                   | Local        | 6345    | Update property description to match mapping                                                                |
| 79. | Helensburgh                                  | Helensburgh<br>Cemetery*                       | Cemetery Road                         | Lot 7068, Crown DP 93064                                                                       | Local        | 6123    | Add name to cemetery and update property description to match address.                                      |
| 80. | Helensburgh                                  | School Residence                               | End of Fletcher Street                | Part Lot 136, DP 752033                                                                        | Local        | 6111    | Update to correct property description                                                                      |
| 81. | Helensburgh                                  | Cottage                                        | 12 Foster Street                      | Lot 294, DP 752033 Lot<br>100, DP 1129182                                                      | Local        | 6108    | Original listing has been subdivided update to new property description. Also Heritage Map change – table 5 |
| 82. | Helensburgh                                  | "Wildys"                                       | 16 Hay Street                         | Part Lot 4, Section 9, DP<br>758513 Lot 23, DP 933864                                          | Local        | 6120    | Update property description to match address                                                                |
| 83. | Helensburgh                                  | Helensburgh Primary<br>School                  | Lukin Street                          | Part Lot 136, DP 752033                                                                        | Local        | 6111    | Add property description                                                                                    |
| 84. | Helensburgh                                  | Waterfall General<br>(Garrawarra)<br>Cemetery* | Princes Highway                       | Lot 4 and part of Lot 3, DP<br>840501 and Part of Lot 1,<br>DP 11604 - Lot 7332, DP<br>1160404 | Local        | 61028   | Update incorrect property description                                                                       |