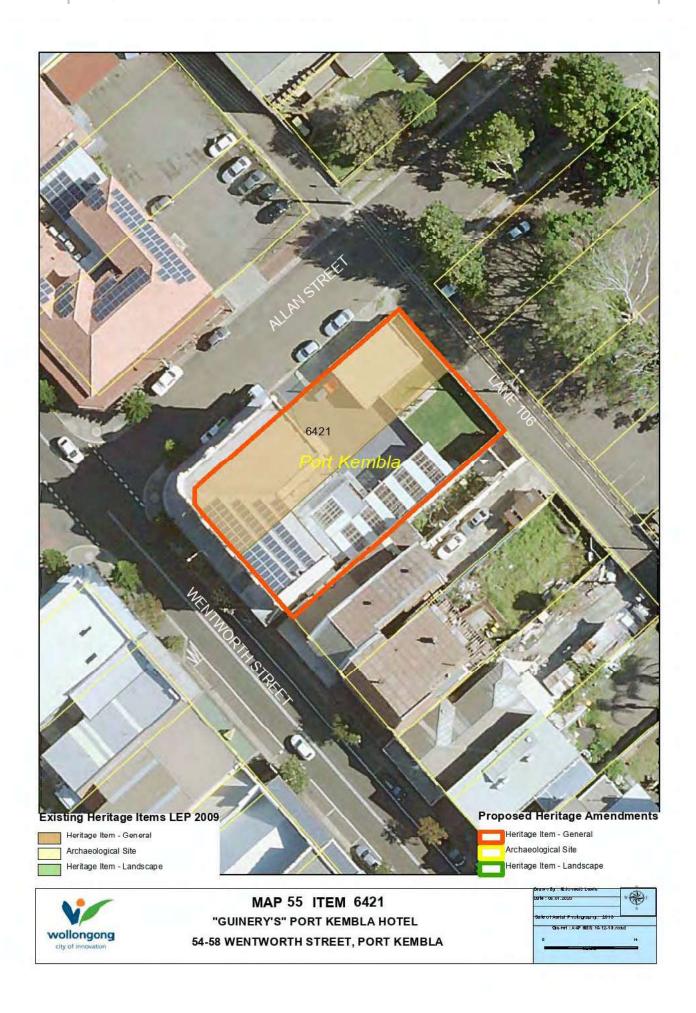

- 4 House 1 Taronga Avenue, Mangerton (#6279) Assessment of Heritage Significance completed by Zoran Popovic October 2014 recommends item should be removed from LEP Heritage Schedule. In 2019, development application DA-2018/1355 was approved by the Wollongong Local Planning Panel for demolition of the building and construction of a dual occupancy. The heritage assessment was considered as part of the development application assessment. The building has recently been demolished:
- 5 Mural 189-191 Wentworth Street, Port Kembla (#6309) Mural has been assessed as not meeting the criteria for listing. Is intended to be replaced due to poor condition in consultation with the local Community; and
- 6 Avenue of plantings Keerong Street, Russell Vale (#6203) Assessment of Heritage Significance completed by Zoran Popovic in 2014 recommends removal from LEP Heritage Schedule. Aerial photos indicate that the trees were planted between 1961 and 1977, and while the trees are a landscape feature they don't have heritage significance. It is noted that no trees are intended to be removed by Council; and
- 7 Norfolk Island Pines Mitchell Road, Woonona (#6516) The Norfolk Island Pines were located between Gray Street and Kialoa Road and were removed by the RMS in 2006-8 for the Northern Distributor / Memorial Drive extension.

|    | Suburb       | Item Name            | Address                  | Item No. | Reason                                                                                                                                                                                                                                                              |
|----|--------------|----------------------|--------------------------|----------|---------------------------------------------------------------------------------------------------------------------------------------------------------------------------------------------------------------------------------------------------------------------|
| 4  | Mangerton    | House                | 1 Taronga Avenue         | 6279     | Assessment of Heritage Significance completed by Zoran Popovic October 2014 recommends item should be removed from LEP Heritage Schedule. In 2019 a development application was approved by the Local Planning Panel for demolition. House has now been demolished. |
| 5. | Port Kembla  | Mural                | 189-191 Wentworth Street | 6309     | Mural has been assessed as not meeting the criteria for listing. Is intended to be replaced due to poor condition in consultation with the local Community.                                                                                                         |
| 9  | Russell Vale | Avenue of planting   | Keerong Street           | 6203     | Assessment of Heritage Significance completed by Zoran Popovic 2014 recommends this listing be removed from Schedule 5 of Wollongong LEP 2009.                                                                                                                      |
| 7. | Woonona      | Norfolk Island pines | Mitchell Road            | 6516     | Removed by RMS as part of the Northern Distributor/Memorial Drive expansion between 2006 and 2008.                                                                                                                                                                  |