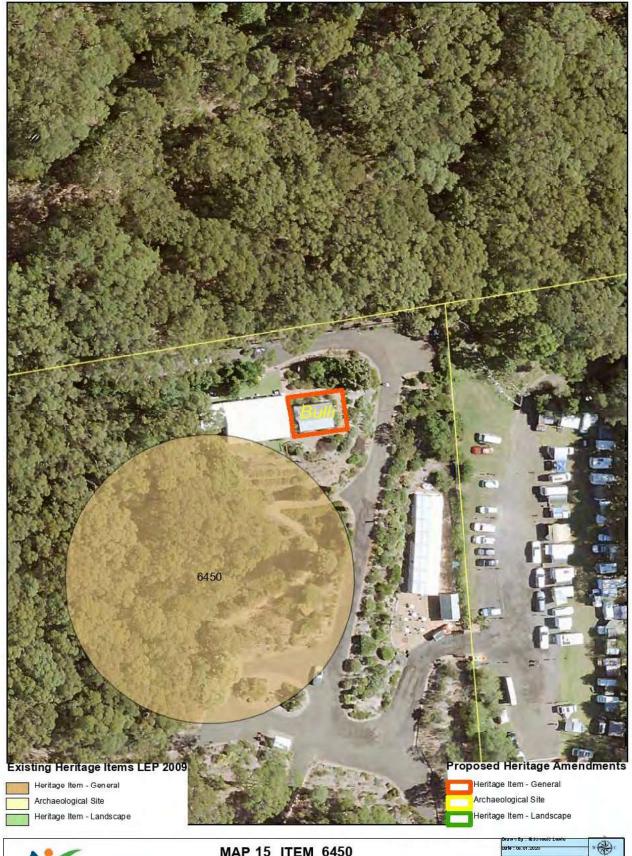

|       | Suburb      | Item Name                                                                                                 | Address                                                                     | Property Description                                                      | Significance | Item No | Reason                                                                                                                                                                           |
|-------|-------------|-----------------------------------------------------------------------------------------------------------|-----------------------------------------------------------------------------|---------------------------------------------------------------------------|--------------|---------|----------------------------------------------------------------------------------------------------------------------------------------------------------------------------------|
|       |             | Bunya pine*                                                                                               |                                                                             |                                                                           |              |         |                                                                                                                                                                                  |
| 20.   | Brownsville | Osborne Memorial St<br>Luke's Church and<br>Cemetery Complex<br>(Including Church Hall<br>and Landscape)* | 33-37-35 Prince Edward Drive                                                | Part Let 18, DP 751263 and Let 18, DP 1023004 Lot 203 DP 1234890          | Local        | 5915    | Update incorrect street address and update property description to match. Being amalgamated with item below with same listing number (5915).  Also Heritage Map change – table 5 |
| 21.   | Brownsville | Church Hall former<br>Episcopalian Church of<br>St Luke                                                   | 33-37 Prince Edward<br>Drive                                                | Lot 18, DP 1023004                                                        | tocal        | 5015    | Being amalgamated with item above (5915) with same listing number                                                                                                                |
| 22. 2 | Bulli       | Rail Bridge Bulli<br>Colliery Rail Bridge and<br>Alignment                                                | Over Princes Highway,<br>Near Hobart Street<br>Junction                     | Rail Reserve                                                              | Focal        | 5988    | Merged with item number 6527 –<br>Bulli Colliery Rail Bridge and<br>Alignment (former)*                                                                                          |
| 23.   | Bulli       | Former railway route* Bulli Colliery Rail Bridge and Alignment (Former)*                                  | Bulli Colliery to rail<br>bridge embankments                                | Lot 2, DP 1094964 Lot 50,<br>DP 1045297; Lot 52, 53, DP<br>1201697        | Local        | 6527    | Amend name to reflect consolidated listing with Colliery Rail Bridge number 5988 - and update property description to capture alignment Also Heritage Map change – table 5       |
| 24.   | Bulli       | Norfolk Island Pines<br>Beach Front Planting                                                              | Bulli Point, Point Street                                                   | Foreshore Lots 1-12, DP<br>7813; Lot 103, DP 7813 and<br>Lot 1, DP 231244 | Local        | 6191    | Amend property description to capture extent of Pines<br>Also Heritage Map change – table 5                                                                                      |
| 25.   | Bulli       | Site of Captain Westmacott's homestead "Sandon Cottage"*                                                  | Bulli Point (Sandon<br>Point) Trig Station<br>Sandon Point, Point<br>Street | Lots 1—6 and 103, DP 7813 Part of Lot 1 DP 231244                         | Local        | 6358    | Error in description of original listing site actually captures "Sandon Cottage" Also Heritage Map change – table 5                                                              |
| 26.   | Bulli       | Bulli General<br>Cemetery*                                                                                | Carrington Street                                                           | Lot 7309, DP 1144553                                                      | Local        | 6451    | Add property description to LEP listing.                                                                                                                                         |
| 27.   | Bulli       | Houses Row of<br>Federation Houses                                                                        | 81 87-101 Farrell Road                                                      | Lots 9–16, DP 6454                                                        | Local        | 6182    | Minor Street address correction                                                                                                                                                  |
| 28.   | Bulli       | Federation House                                                                                          | 8 Fowler <del>Road Street</del>                                             | Lot 2, DP 38367                                                           | Local        | 6180    | Correct Street name and amend listing name                                                                                                                                       |
| 29.   | Bulli       | Victorian House                                                                                           | 10 Fowler-Road Street                                                       | Lot 1, DP 220111                                                          | Local        | 6181    | Correct Street name and amend listing name                                                                                                                                       |
| 30.   | Bulli       | Bulli Railway Station                                                                                     | Franklin Avenue and<br>Railway Street Lot 100                               | Rail reserve Lot 100, DP 1141139                                          | Local. State | 6484    | Site subject to state listing, significance is amended accordingly                                                                                                               |