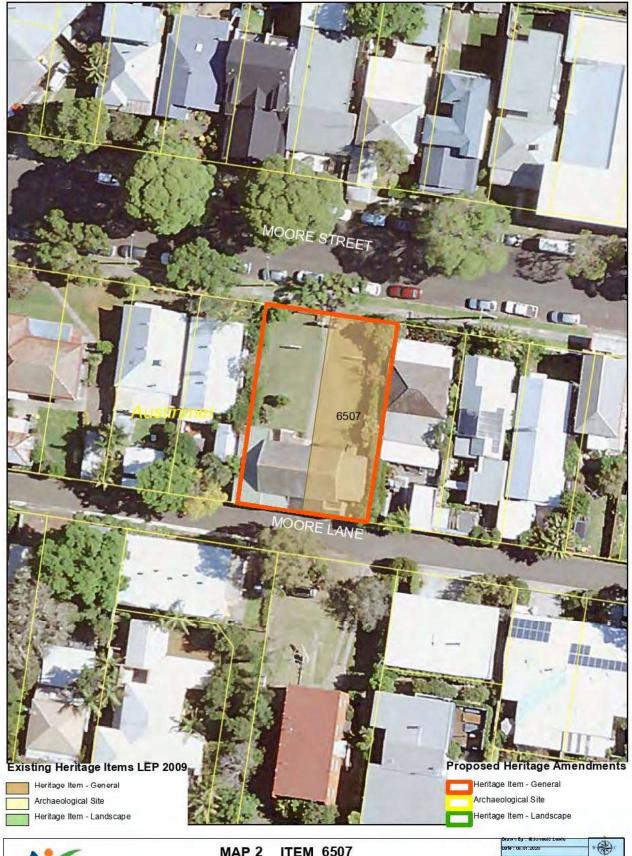

Changes are listed in red. Items highlighted in blue are under Wollongong City Council ownership or management:

|    | Suburb    | Item Name                    | Address                                             | Property Description                                                                                                      | Significance | Item No | Reason                                                                                                |
|----|-----------|------------------------------|-----------------------------------------------------|---------------------------------------------------------------------------------------------------------------------------|--------------|---------|-------------------------------------------------------------------------------------------------------|
| 1. | Austinmer | House "Braemar"              | 1 Headland Avenue                                   | Lot 2, DP 201973                                                                                                          | Local        | 6147    | Add name of house "Braemar" to item description                                                       |
| 2. | Austinmer | Glastonbury Gardens          | 72–82 Lawrence<br>Hargrave Drive Toxeth<br>Avenue   | Lot 2, DP 519285; Lot 29, DP 7559; Lot 3, DP 17378; Lot 6, DP 12378; Lot A, DP 373660; Lot C, DP 373660; Lot 1, DP 435733 | Local        | 6153    | Amend property description to add extra lots and DP to capture extent of Gardens in line with mapping |
| 3. | Austinmer | Norfolk Island pines         | Lawrence Hargrave<br>Drive, Austinmer Main<br>Beach | Lot 3, DP 1110343; Lot, 1 DP 172287; Lot 7020, DP 1071551                                                                 | Local        | 6151    | Amend property description to add extra lots and DP to capture extent of Pines                        |
| 4. | Austinmer | Norfolk Island pines         | North Austinmer Beach                               | Lot 99, DP 174418, Lots 96 -<br>100, DP 174418; Lot 1, DP<br>431661; Lot 7021 and DP<br>1071551.                          | Local        | 6152    | Amend property description to add extra lots and DP to capture extent of Pines                        |
| 5. | Austinmer | Uniting Church               | 48 Moore Street                                     | Lot 11 & 12 Section C, DP 2111                                                                                            | Local        | 6507    | Amend property description to capture extent of Church Also Heritage Map change – table 5             |
| .9 | Austinmer | "Workshop"                   | 67-69 Moore Street                                  | Lot 1, DP 301323; Lot 1 & 2<br>DP 1081245                                                                                 | Local        | 6149    | Update address and update property description to match                                               |
| 7. | Austinmer | Austinmer Railway<br>Station | End of Moore Street Lot<br>1 Railway Lands          | Rail reserve Lot 1, DP<br>1149493                                                                                         | State        | 6259    | Add street address and update property description to match Also Heritage Map change – table 5        |