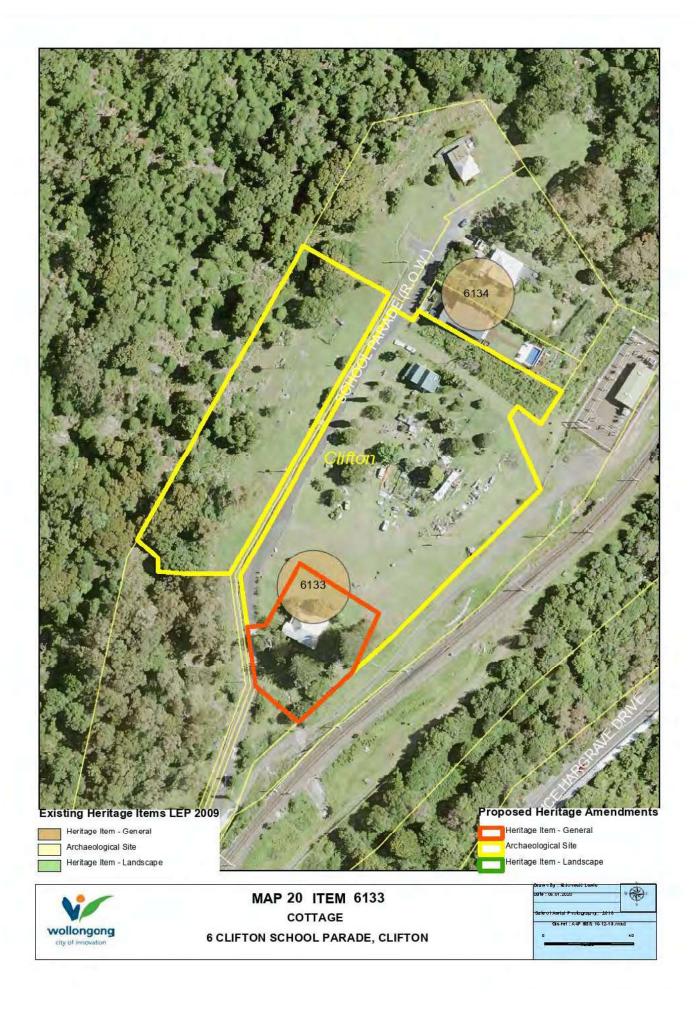

# Attachment 1: Heritage Schedule Review Project

# Stage 1: Housekeeping Amendments to Wollongong LEP 2009 Schedule 5 Heritage Items and Heritage Map

Changes are listed in red. Items highlighted in blue are under Wollongong City Council ownership or management:

|    | Suburb    | Item Name                    | Address                                             | Property Description                                                                                                      | Significance | Item No | Reason                                                                                                |
|----|-----------|------------------------------|-----------------------------------------------------|---------------------------------------------------------------------------------------------------------------------------|--------------|---------|-------------------------------------------------------------------------------------------------------|
| 1. | Austinmer | House "Braemar"              | 1 Headland Avenue                                   | Lot 2, DP 201973                                                                                                          | Local        | 6147    | Add name of house "Braemar" to item description                                                       |
| 2. | Austinmer | Glastonbury Gardens          | 72–82 Lawrence<br>Hargrave Drive Toxeth<br>Avenue   | Lot 2, DP 519285; Lot 29, DP 7559; Lot 3, DP 17378; Lot 6, DP 12378; Lot A, DP 373660; Lot C, DP 373660; Lot 1, DP 435733 | Local        | 6153    | Amend property description to add extra lots and DP to capture extent of Gardens in line with mapping |
| 3. | Austinmer | Norfolk Island pines         | Lawrence Hargrave<br>Drive, Austinmer Main<br>Beach | Lot 3, DP 1110343; Lot, 1 DP 172287; Lot 7020, DP 1071551                                                                 | Local        | 6151    | Amend property description to add extra lots and DP to capture extent of Pines                        |
| 4. | Austinmer | Norfolk Island pines         | North Austinmer Beach                               | Lot 99, DP 174418, Lots 96 -<br>100, DP 174418; Lot 1, DP<br>431661; Lot 7021 and DP<br>1071551.                          | Local        | 6152    | Amend property description to add extra lots and DP to capture extent of Pines                        |
| 5. | Austinmer | Uniting Church               | 48 Moore Street                                     | Lot 11 & 12 Section C, DP 2111                                                                                            | Local        | 6507    | Amend property description to capture extent of Church Also Heritage Map change – table 5             |
| .9 | Austinmer | "Workshop"                   | 67-69 Moore Street                                  | Lot 1, DP 301323; Lot 1 & 2<br>DP 1081245                                                                                 | Local        | 6149    | Update address and update property description to match                                               |
| 7. | Austinmer | Austinmer Railway<br>Station | End of Moore Street Lot<br>1 Railway Lands          | Rail reserve Lot 1, DP<br>1149493                                                                                         | State        | 6259    | Add street address and update property description to match Also Heritage Map change – table 5        |