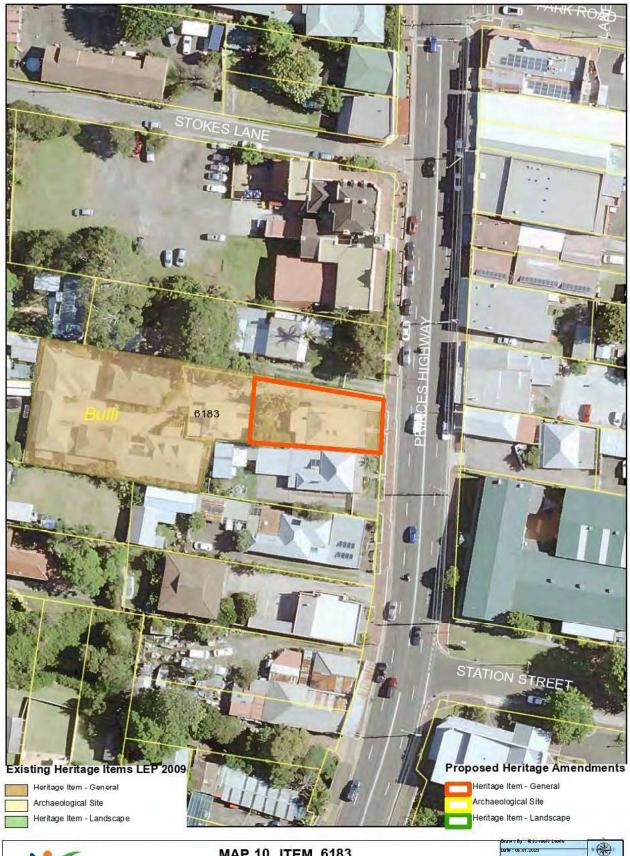

|       | Suburb      | Item Name                                                                                                 | Address                                                                     | Property Description                                                      | Significance | Item No | Reason                                                                                                                                                                           |
|-------|-------------|-----------------------------------------------------------------------------------------------------------|-----------------------------------------------------------------------------|---------------------------------------------------------------------------|--------------|---------|----------------------------------------------------------------------------------------------------------------------------------------------------------------------------------|
|       |             | Bunya pine*                                                                                               |                                                                             |                                                                           |              |         |                                                                                                                                                                                  |
| 20.   | Brownsville | Osborne Memorial St<br>Luke's Church and<br>Cemetery Complex<br>(Including Church Hall<br>and Landscape)* | 33-37-35 Prince Edward Drive                                                | Part Let 18, DP 751263 and Let 18, DP 1023004 Lot 203 DP 1234890          | Local        | 5915    | Update incorrect street address and update property description to match. Being amalgamated with item below with same listing number (5915).  Also Heritage Map change – table 5 |
| 21.   | Brownsville | Church Hall former<br>Episcopalian Church of<br>St Luke                                                   | 33-37 Prince Edward<br>Drive                                                | Lot 18, DP 1023004                                                        | tocal        | 5015    | Being amalgamated with item above (5915) with same listing number                                                                                                                |
| 22. 2 | Bulli       | Rail Bridge Bulli<br>Colliery Rail Bridge and<br>Alignment                                                | Over Princes Highway,<br>Near Hobart Street<br>Junction                     | Rail Reserve                                                              | Focal        | 5988    | Merged with item number 6527 –<br>Bulli Colliery Rail Bridge and<br>Alignment (former)*                                                                                          |
| 23.   | Bulli       | Former railway route* Bulli Colliery Rail Bridge and Alignment (Former)*                                  | Bulli Colliery to rail<br>bridge embankments                                | Lot 2, DP 1094964 Lot 50,<br>DP 1045297; Lot 52, 53, DP<br>1201697        | Local        | 6527    | Amend name to reflect consolidated listing with Colliery Rail Bridge number 5988 - and update property description to capture alignment Also Heritage Map change – table 5       |
| 24.   | Bulli       | Norfolk Island Pines<br>Beach Front Planting                                                              | Bulli Point, Point Street                                                   | Foreshore Lots 1-12, DP<br>7813; Lot 103, DP 7813 and<br>Lot 1, DP 231244 | Local        | 6191    | Amend property description to capture extent of Pines<br>Also Heritage Map change – table 5                                                                                      |
| 25.   | Bulli       | Site of Captain Westmacott's homestead "Sandon Cottage"*                                                  | Bulli Point (Sandon<br>Point) Trig Station<br>Sandon Point, Point<br>Street | Lots 1—6 and 103, DP 7813 Part of Lot 1 DP 231244                         | Local        | 6358    | Error in description of original listing site actually captures "Sandon Cottage" Also Heritage Map change – table 5                                                              |
| 26.   | Bulli       | Bulli General<br>Cemetery*                                                                                | Carrington Street                                                           | Lot 7309, DP 1144553                                                      | Local        | 6451    | Add property description to LEP listing.                                                                                                                                         |
| 27.   | Bulli       | Houses Row of<br>Federation Houses                                                                        | 81 87-101 Farrell Road                                                      | Lots 9–16, DP 6454                                                        | Local        | 6182    | Minor Street address correction                                                                                                                                                  |
| 28.   | Bulli       | Federation House                                                                                          | 8 Fowler <del>Road Street</del>                                             | Lot 2, DP 38367                                                           | Local        | 6180    | Correct Street name and amend listing name                                                                                                                                       |
| 29.   | Bulli       | Victorian House                                                                                           | 10 Fowler-Road Street                                                       | Lot 1, DP 220111                                                          | Local        | 6181    | Correct Street name and amend listing name                                                                                                                                       |
| 30.   | Bulli       | Bulli Railway Station                                                                                     | Franklin Avenue and<br>Railway Street Lot 100                               | Rail reserve Lot 100, DP 1141139                                          | Local. State | 6484    | Site subject to state listing, significance is amended accordingly                                                                                                               |