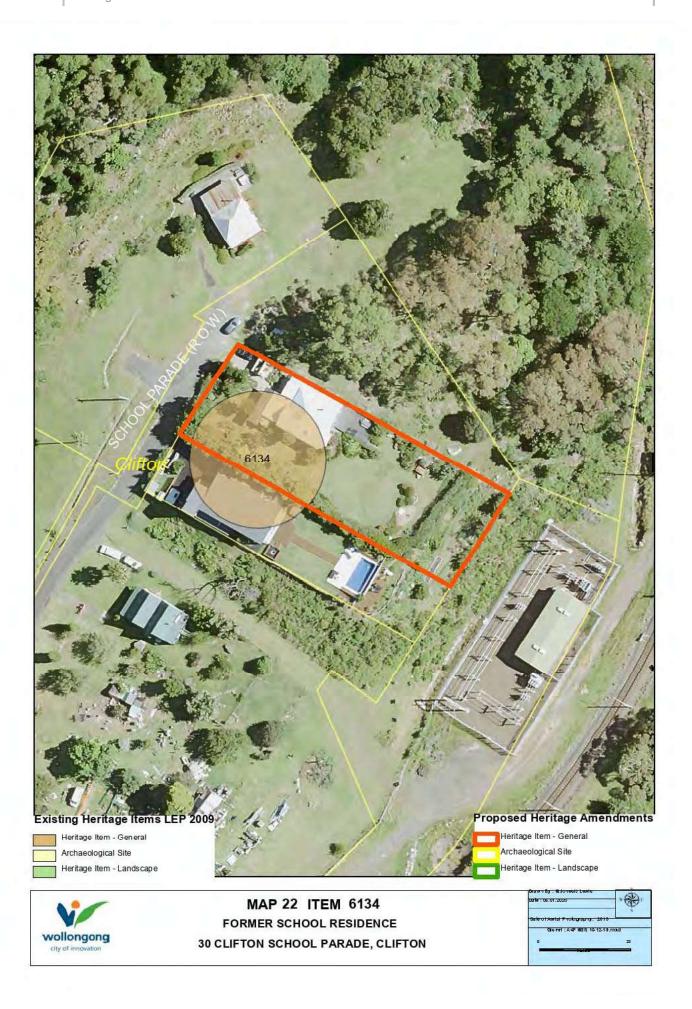

# Attachment 1: Heritage Schedule Review Project

# Stage 1: Housekeeping Amendments to Wollongong LEP 2009 Schedule 5 Heritage Items and Heritage Map

Changes are listed in red. Items highlighted in blue are under Wollongong City Council ownership or management:

|    | Suburb    | Item Name                    | Address                                             | Property Description                                                                                                      | Significance | Item No | Reason                                                                                                |
|----|-----------|------------------------------|-----------------------------------------------------|---------------------------------------------------------------------------------------------------------------------------|--------------|---------|-------------------------------------------------------------------------------------------------------|
| 1. | Austinmer | House "Braemar"              | 1 Headland Avenue                                   | Lot 2, DP 201973                                                                                                          | Local        | 6147    | Add name of house "Braemar" to item description                                                       |
| 2. | Austinmer | Glastonbury Gardens          | 72–82 Lawrence<br>Hargrave Drive Toxeth<br>Avenue   | Lot 2, DP 519285; Lot 29, DP 7559; Lot 3, DP 17378; Lot 6, DP 12378; Lot A, DP 373660; Lot C, DP 373660; Lot 1, DP 435733 | Local        | 6153    | Amend property description to add extra lots and DP to capture extent of Gardens in line with mapping |
| 3. | Austinmer | Norfolk Island pines         | Lawrence Hargrave<br>Drive, Austinmer Main<br>Beach | Lot 3, DP 1110343; Lot, 1 DP 172287; Lot 7020, DP 1071551                                                                 | Local        | 6151    | Amend property description to add extra lots and DP to capture extent of Pines                        |
| 4. | Austinmer | Norfolk Island pines         | North Austinmer Beach                               | Lot 99, DP 174418, Lots 96 -<br>100, DP 174418; Lot 1, DP<br>431661; Lot 7021 and DP<br>1071551.                          | Local        | 6152    | Amend property description to add extra lots and DP to capture extent of Pines                        |
| 5. | Austinmer | Uniting Church               | 48 Moore Street                                     | Lot 11 & 12 Section C, DP 2111                                                                                            | Local        | 6507    | Amend property description to capture extent of Church Also Heritage Map change – table 5             |
| .9 | Austinmer | "Workshop"                   | 67-69 Moore Street                                  | Lot 1, DP 301323; Lot 1 & 2<br>DP 1081245                                                                                 | Local        | 6149    | Update address and update property description to match                                               |
| 7. | Austinmer | Austinmer Railway<br>Station | End of Moore Street Lot<br>1 Railway Lands          | Rail reserve Lot 1, DP<br>1149493                                                                                         | State        | 6259    | Add street address and update property description to match Also Heritage Map change – table 5        |