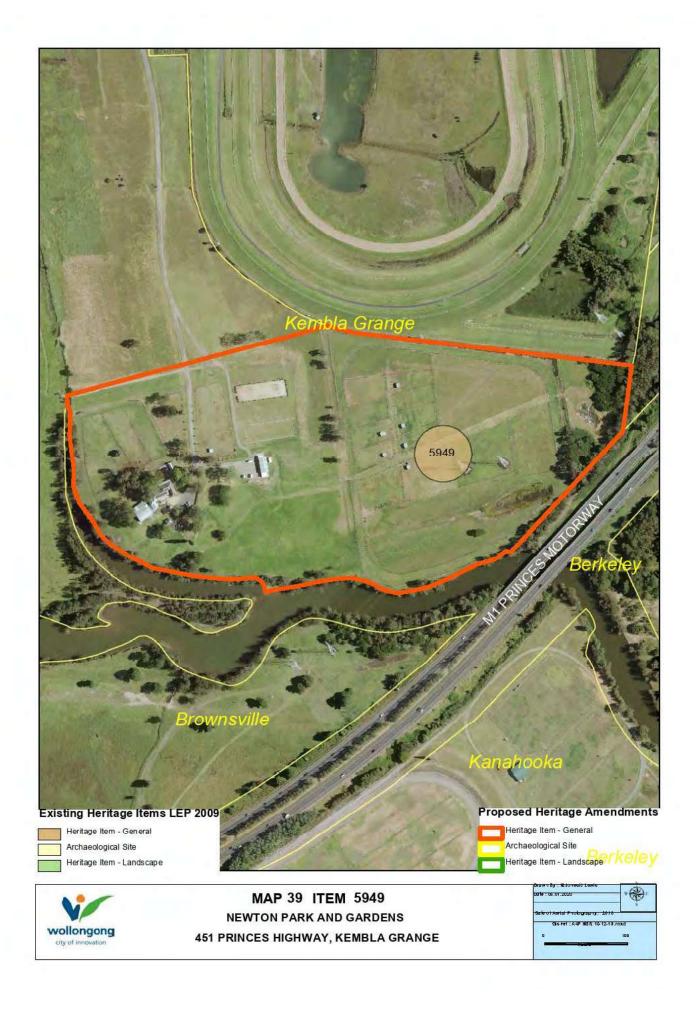

, BULLI









MAP 8 ITEM 6174
ST AUGUSTINE ANGLICAN CHURCH OF AUSTRALIA AND CEMETRY
66 PARK ROAD, BULLI









MAP 9 ITEM 6177 FORMER ANGLICAN RECTORY 54-56 PARK ROAD, BULLI









MAP 10 ITEM 6183 HOUSE 244 PRINCES HIGHWAY BULLI













MAP 12 ITEM 6257
FORMER RAILWAY ROUTE
BULLI COLLIERY TO RAIL BRIDGE EMBANKMENTS













HOUSE 230 PRINCES HIGHWAY, BULLI









MAP 15 ITEM 6450 FORMER SHERBROOKE UNION CHURCH GREVILLEA PARK, BULLI

















MAP 18 ITEM 6500
BULLI STATION MASTERS' RESIDENCE
41 PARK ROAD, BULLI

























































MAP 31 ITEM 6403
GARDENS, "GREENHILLS" AND "HILLSIDE"
170-190 PRINCES HIGHWAY, FIGTREE

















MAP 34 ITEM 61018
REED PARK ENTRANCE GATES (FORMER)
BONG BONG ROAD, HORSLEY

























































MAP 47 ITEM 5945
POST OFFICE/ STORE
314 CORDEAUX ROAD, MOUNT KEMBLA

















MAP 50 ITEM 6483
ROYAL NATIONAL PARK COASTAL CABINS COMMUNITIES
ROYAL NATIONAL PARK













MAP 52 ITEM 61043
HILL 60, FISHERMAN'S BEACH, BOILERS POINT AND MM BEACH
HILL 60 RESERVE













HOUSE AND SHOP 123 MILITARY ROAD, PORT KEMBLA

























MAP 59 ITEM 6202 GROUP OF FIGTREES TERANIA STREET, RUSSELL VALE









MAP 60 ITEM 6211 MORETON BAY FIG RUSSELL VALE GOLF COURSE

















MAP 63 ITEM 6221 FARRELL PARK DOUGLAS ROAD, FERNHILL





















MAP 67 ITEM 6426
HOUSE "NUDJIA"
83A CUMMING STREET, UNANDERRA





















MAP 71 ITEM 5932 ST FRANCIS XAVIER'S CATHEDRAL 24 CROWN STREET, WOLLONGONG













## MAP 73 ITEM 5