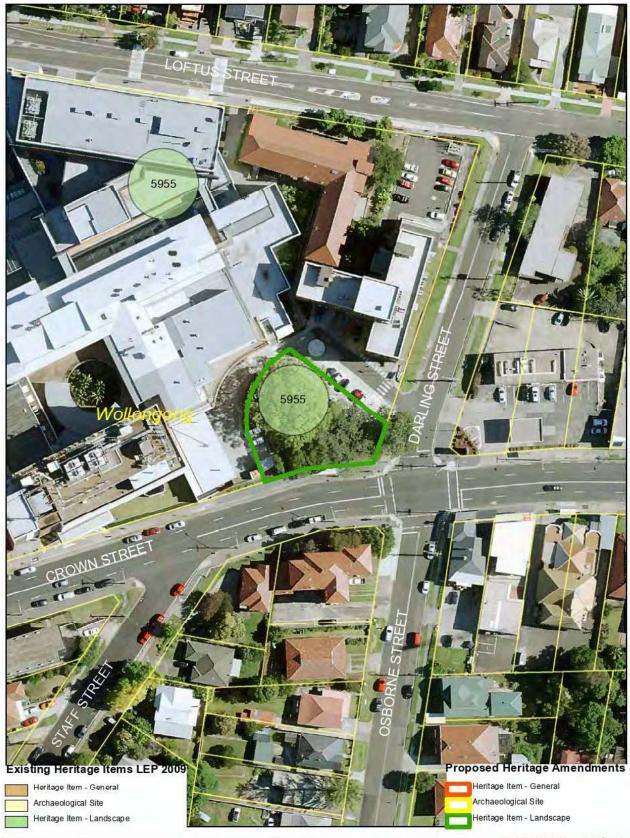

MAP 50 ITEM 6483
ROYAL NATIONAL PARK COASTAL CABINS COMMUNITIES
ROYAL NATIONAL PARK













MAP 52 ITEM 61043
HILL 60, FISHERMAN'S BEACH, BOILERS POINT AND MM BEACH
HILL 60 RESERVE













HOUSE AND SHOP 123 MILITARY ROAD, PORT KEMBLA

























MAP 59 ITEM 6202 GROUP OF FIGTREES TERANIA STREET, RUSSELL VALE









MAP 60 ITEM 6211 MORETON BAY FIG RUSSELL VALE GOLF COURSE

















MAP 63 ITEM 6221 FARRELL PARK DOUGLAS ROAD, FERNHILL





















MAP 67 ITEM 6426
HOUSE "NUDJIA"
83A CUMMING STREET, UNANDERRA





















MAP 71 ITEM 5932 ST FRANCIS XAVIER'S CATHEDRAL 24 CROWN STREET, WOLLONGONG













## MAP 73 ITEM 5935

WOLLONGONG PUBLIC SCHOOL & HEADMASTERS RESIDENCE 53 SMITH STREET AND 67A CHURCH STREET, WOLLONGONG









MAP 74 ITEM 5955

GROUP OF FIGTREES

WOLLONGONG HOSPITAL 348-352 CROWN STREET









MAP 75 ITEM 6274
HOUSE (FORMER COACH HOUSE)
10A FLINDERS STREET, WOLLONGONG









MAP 76 ITEM 6284 ROW OF HILLS FIGS BURELLI STREET, WOLLONGONG













MAP 78 ITEM 6367
REMAINS OF MT KEIRA OSBORNE WALLSEND TRAMWAY BRIDGE
OSBORNE PARK, WOLLONGONG













MAP 80 ITEM 6382
WOLLONGONG RAILWAY STATION
LOT 1 RAILWAY SQUARE, WOLLONGONG



























Panel Dated 2 April 2020







# REZONING REVIEW RECORD OF DECISION

Item 5 - Attachment 3 - Recommendations of the Wollongong Local Planning

| DATE OF DECISION         | 2 April 2020                              |
|--------------------------|-------------------------------------------|
| PANEL MEMBERS            | Alison McCabe, Sue