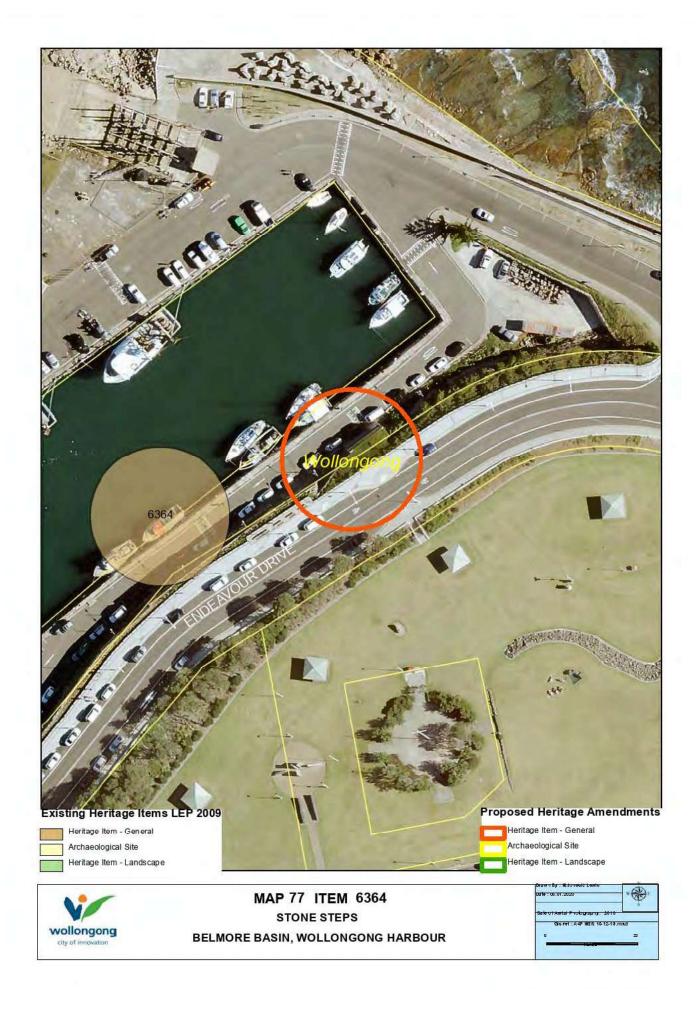

, PORT KEMBLA

























MAP 59 ITEM 6202 GROUP OF FIGTREES TERANIA STREET, RUSSELL VALE









MAP 60 ITEM 6211 MORETON BAY FIG RUSSELL VALE GOLF COURSE

















MAP 63 ITEM 6221 FARRELL PARK DOUGLAS ROAD, FERNHILL





















MAP 67 ITEM 6426
HOUSE "NUDJIA"
83A CUMMING STREET, UNANDERRA





















MAP 71 ITEM 5932 ST FRANCIS XAVIER'S CATHEDRAL 24 CROWN STREET, WOLLONGONG













## MAP 73 ITEM 5935

WOLLONGONG PUBLIC SCHOOL & HEADMASTERS RESIDENCE 53 SMITH STREET AND 67A CHURCH STREET, WOLLONGONG









MAP 74 ITEM 5955

GROUP OF FIGTREES

WOLLONGONG HOSPITAL 348-352 CROWN STREET









MAP 75 ITEM 6274
HOUSE (FORMER COACH HOUSE)
10A FLINDERS STREET, WOLLONGONG









MAP 76 ITEM 6284 ROW OF HILLS FIGS BURELLI STREET, WOLLONGONG













MAP 78 ITEM 6367
REMAINS OF MT KEIRA OSBORNE WALLSEND TRAMWAY BRIDGE
OSBORNE PARK, WOLLONGONG













MAP 80 ITEM 6382
WOLLONGONG RAILWAY STATION
LOT 1 RAILWAY SQUARE, WOLLONGONG



























Panel Dated 2 April 2020







# REZONING REVIEW RECORD OF DECISION

Item 5 - Attachment 3 - Recommendations of the Wollongong Local Planning

| DATE OF DECISION         | 2 April 2020                              |
|--------------------------|-------------------------------------------|
| PANEL MEMBERS            | Alison McCabe, Sue Francis, Steven Layman |
| APOLOGIES                | Nil                                       |
| DECLARATIONS OF INTEREST | Nil                                       |

#### REZONING REVIEW

Planning Proposal PP-2020/3 - Heritage Review Sta