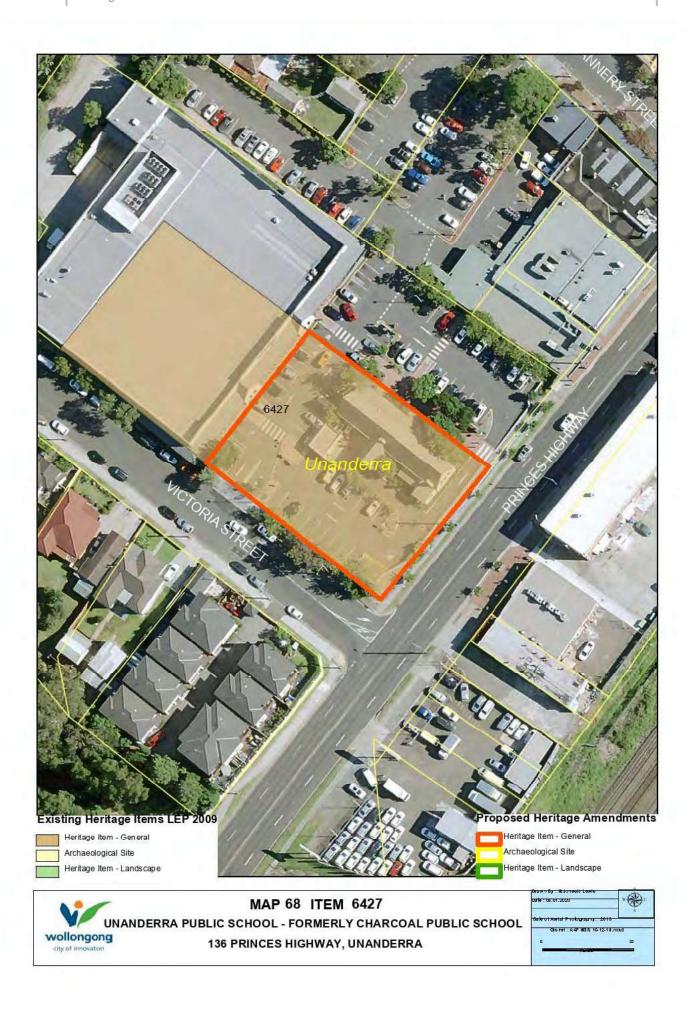

|      | Suburb              | Item Name                                                                  | Address                                                                                                | Property Description                                                                                                                                          | Significance | Item No | Reason                                                                           |
|------|---------------------|----------------------------------------------------------------------------|--------------------------------------------------------------------------------------------------------|---------------------------------------------------------------------------------------------------------------------------------------------------------------|--------------|---------|----------------------------------------------------------------------------------|
|      | Thomas              | 42                                                                         |                                                                                                        |                                                                                                                                                               |              |         |                                                                                  |
| 130. | Mangerton           | Streetscape of Mature<br>Blackbutts and<br>Turpentine                      | Area around Reservoir<br>Street, Norman Street,<br>Meares Avenue and<br>Eireen Street Eirene<br>Avenue | Road reserve and Lot 14, DP 213805; Lot 1, DP 310077; Lot 2, DP 617042 and Lot 1, DP 120714                                                                   | Local        | 6469    | Incorrect street name listed, update property description to match address       |
| 131. | Marshall<br>Mount   | Marshall Mount<br>Progress Association<br>Hall                             | 450 Marshall Road                                                                                      | Lot 1, DP 396100 and Lot 12<br>DP 790746                                                                                                                      | Local        | 61027   | Update property description to<br>match LEP mapping                              |
| 132. | Mt Kembla           | Post Office/Store                                                          | 314 Cordeaux Road                                                                                      | Lot 20, DP 855333 Lot 1 & 3, DP 1216466                                                                                                                       | Local        | 5945    | Update property description to match address. Also Heritage Map change – table 5 |
| 133. | Mt Kembla           | Mt Kembla School and<br>Headmaster's<br>Residence                          | 323–327 Cordeaux Road                                                                                  | Lot 4, DP 126784 Lots 1-4,<br>DP 126784                                                                                                                       | Local        | 5943    | Update property description to match address                                     |
| 134. | Mt Kembla           | Mt Kembla Hotel                                                            | 274 Cordeaux Road                                                                                      | Lot 100, DP 717507                                                                                                                                            | Local        | 5948    | Add street number to address to match property description                       |
| 135. | Mt Keira            | Mt Keira<br>Demonstration School                                           | 255 Mt Keira Road                                                                                      | Lots 1 and 2, DP 308171;<br>Lot 1, DP 782592 and Lot 2,<br>DP 782592                                                                                          | Local        | 5903    | Update property description to<br>match address                                  |
| 136. | Mt Keira            | Kemira Colliery*                                                           | Mt Keira Road                                                                                          | Part Lot 31 and Part Lot 32,<br>DP 751299 Lot 1, DP<br>852788; Lot 32, DP<br>1191463; Lot 310, DP<br>1080848; Lot 3100, DP<br>1137780 and Lot 6, DP<br>255281 | Local        | 7101    | Update property description to cover curtilage of Colliery                       |
| 137. | Mt Ousley           | Modernist House                                                            | 31 Burling Avenue                                                                                      | Lot 22, DP 20427 and Lot B, DP 415350                                                                                                                         | Local        | 6217    | Update property description to match address and amend listing name              |
| 138. | North<br>Wollongong | North Wollongong<br>Hotel (formerly Bode's<br>Hotel) and Group of<br>Trees | 3 Flinders Street                                                                                      | Lot 1, DP 654485                                                                                                                                              | Local        | 6273    | Merged with Group of Trees with same item number at rear of site                 |
| 139. | North               | Group of trees                                                             | 3 Flinders Street (rear of                                                                             | Lot 1, DP 654485                                                                                                                                              | Local        | 6273    | Consolidated with item above with                                                |