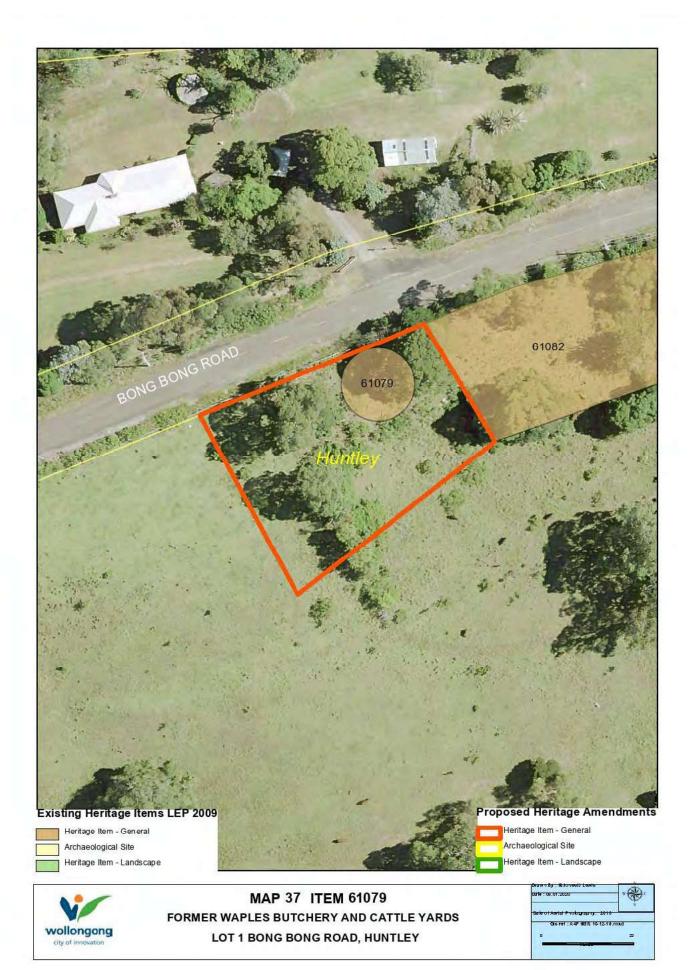

ARK ROAD, BULLI









MAP 8 ITEM 6174
ST AUGUSTINE ANGLICAN CHURCH OF AUSTRALIA AND CEMETRY
66 PARK ROAD, BULLI









MAP 9 ITEM 6177 FORMER ANGLICAN RECTORY 54-56 PARK ROAD, BULLI









MAP 10 ITEM 6183 HOUSE 244 PRINCES HIGHWAY BULLI













MAP 12 ITEM 6257
FORMER RAILWAY ROUTE
BULLI COLLIERY TO RAIL BRIDGE EMBANKMENTS













HOUSE 230 PRINCES HIGHWAY, BULLI









MAP 15 ITEM 6450 FORMER SHERBROOKE UNION CHURCH GREVILLEA PARK, BULLI

















MAP 18 ITEM 6500
BULLI STATION MASTERS' RESIDENCE
41 PARK ROAD, BULLI

























































MAP 31 ITEM 6403
GARDENS, "GREENHILLS" AND "HILLSIDE"
170-190 PRINCES HIGHWAY, FIGTREE

















MAP 34 ITEM 61018
REED PARK ENTRANCE GATES (FORMER)
BONG BONG ROAD, HORSLEY

























































MAP 47 ITEM 5945
POST OFFICE/ STORE
314 CORDEAUX ROAD, MOUNT KEMBLA

















MAP 50 ITEM 6483
ROYAL NATIONAL PARK COASTAL CABINS COMMUNITIES
ROYAL NATIONAL PARK













MAP 52 ITEM 61043
HILL 60, FISHERMAN'S BEACH, BOILERS POINT AND MM BEACH
HILL 60 RESERVE













HOUSE AND SHOP 123 MILITARY ROAD, PORT KEMBLA

























MAP 59 ITEM 6202 GROUP OF FIGTREES TERANIA STREET, RUSSELL VALE









MAP 60 ITEM 6211 MORETON BAY FIG RUSSELL VALE GOLF COURSE

















MAP 63 ITEM 6221 FARRELL PARK DOUGLAS ROAD, FERNHILL





















MAP 67 ITEM 6426
HOUSE "NUDJIA"
83A CUMMING STREET, UNANDERRA





















MAP 71 ITEM 5932 ST FRANCIS XAVIER'S CATHEDRAL 24 CROWN STREET, WOLLONGONG













## MAP 7