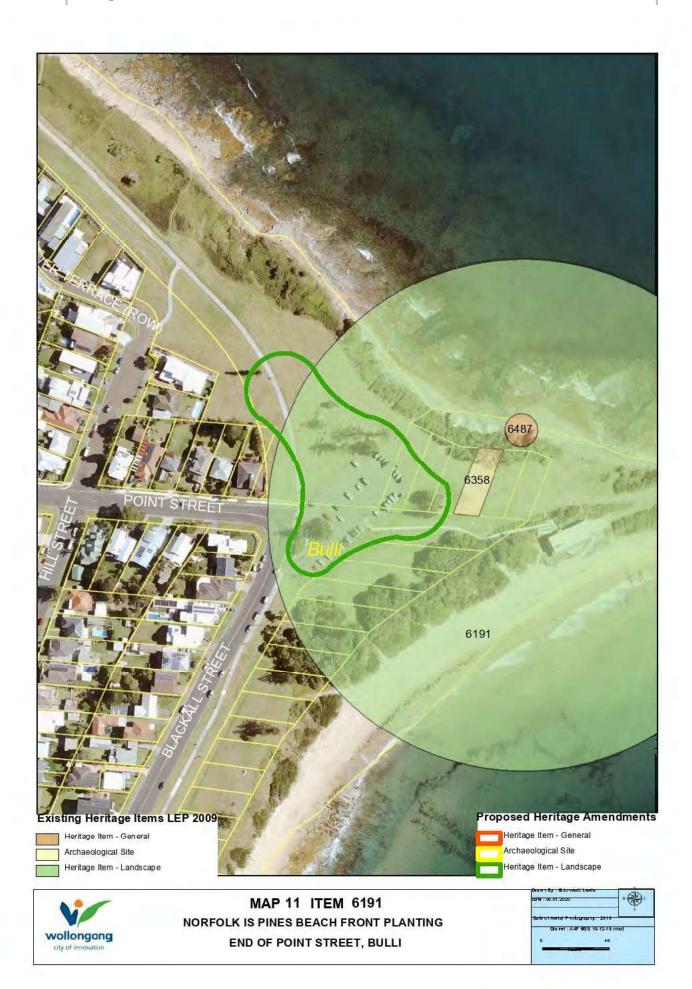

|       | Suburb      | Item Name                                                                                                 | Address                                                                     | Property Description                                                      | Significance | Item No | Reason                                                                                                                                                                           |
|-------|-------------|-----------------------------------------------------------------------------------------------------------|-----------------------------------------------------------------------------|---------------------------------------------------------------------------|--------------|---------|----------------------------------------------------------------------------------------------------------------------------------------------------------------------------------|
|       |             | Bunya pine*                                                                                               |                                                                             |                                                                           |              |         |                                                                                                                                                                                  |
| 20.   | Brownsville | Osborne Memorial St<br>Luke's Church and<br>Cemetery Complex<br>(Including Church Hall<br>and Landscape)* | 33-37-35 Prince Edward Drive                                                | Part Let 18, DP 751263 and Let 18, DP 1023004 Lot 203 DP 1234890          | Local        | 5915    | Update incorrect street address and update property description to match. Being amalgamated with item below with same listing number (5915).  Also Heritage Map change – table 5 |
| 21.   | Brownsville | Church Hall former<br>Episcopalian Church of<br>St Luke                                                   | 33-37 Prince Edward<br>Drive                                                | Lot 18, DP 1023004                                                        | tocal        | 5015    | Being amalgamated with item above (5915) with same listing number                                                                                                                |
| 22. 2 | Bulli       | Rail Bridge Bulli<br>Colliery Rail Bridge and<br>Alignment                                                | Over Princes Highway,<br>Near Hobart Street<br>Junction                     | Rail Reserve                                                              | Focal        | 5988    | Merged with item number 6527 –<br>Bulli Colliery Rail Bridge and<br>Alignment (former)*                                                                                          |
| 23.   | Bulli       | Former railway route* Bulli Colliery Rail Bridge and Alignment (Former)*                                  | Bulli Colliery to rail<br>bridge embankments                                | Lot 2, DP 1094964 Lot 50,<br>DP 1045297; Lot 52, 53, DP<br>1201697        | Local        | 6527    | Amend name to reflect consolidated listing with Colliery Rail Bridge number 5988 - and update property description to capture alignment Also Heritage Map change – table 5       |
| 24.   | Bulli       | Norfolk Island Pines<br>Beach Front Planting                                                              | Bulli Point, Point Street                                                   | Foreshore Lots 1-12, DP<br>7813; Lot 103, DP 7813 and<br>Lot 1, DP 231244 | Local        | 6191    | Amend property description to capture extent of Pines<br>Also Heritage Map change – table 5                                                                                      |
| 25.   | Bulli       | Site of Captain Westmacott's homestead "Sandon Cottage"*                                                  | Bulli Point (Sandon<br>Point) Trig Station<br>Sandon Point, Point<br>Street | Lots 1—6 and 103, DP 7813 Part of Lot 1 DP 231244                         | Local        | 6358    | Error in description of original listing site actually captures "Sandon Cottage" Also Heritage Map change – table 5                                                              |
| 26.   | Bulli       | Bulli General<br>Cemetery*                                                                                | Carrington Street                                                           | Lot 7309, DP 1144553                                                      | Local        | 6451    | Add property description to LEP listing.                                                                                                                                         |
| 27.   | Bulli       | Houses Row of<br>Federation Houses                                                                        | 81 87-101 Farrell Road                                                      | Lots 9–16, DP 6454                                                        | Local        | 6182    | Minor Street address correction                                                                                                                                                  |
| 28.   | Bulli       | Federation House                                                                                          | 8 Fowler <del>Road Street</del>                                             | Lot 2, DP 38367                                                           | Local        | 6180    | Correct Street name and amend listing name                                                                                                                                       |
| 29.   | Bulli       | Victorian House                                                                                           | 10 Fowler-Road Street                                                       | Lot 1, DP 220111                                                          | Local        | 6181    | Correct Street name and amend listing name                                                                                                                                       |
| 30.   | Bulli       | Bulli Railway Station                                                                                     | Franklin Avenue and<br>Railway Street Lot 100                               | Rail reserve Lot 100, DP 1141139                                          | Local. State | 6484    | Site subject to state listing, significance is amended accordingly                                                                                                               |