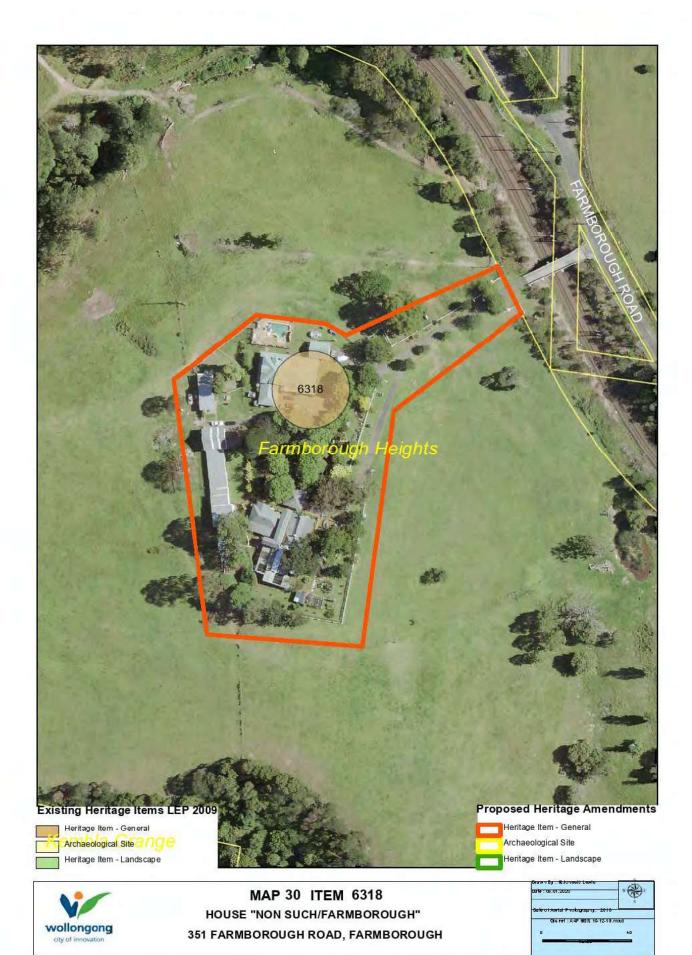

|      | Suburb                 | Item Name                                            | Address                                                                           | Property Description                                                                 | Significance | Item No | Reason                                                                                       |
|------|------------------------|------------------------------------------------------|-----------------------------------------------------------------------------------|--------------------------------------------------------------------------------------|--------------|---------|----------------------------------------------------------------------------------------------|
|      |                        |                                                      | Stonehaven Road 31<br>Stonehaven Road                                             |                                                                                      |              |         |                                                                                              |
| 176. | Tarrawanna             | Corrimal Colliery*                                   | Lot 2 Hawthorn Street                                                             | Lot 2, DP 793302                                                                     | Local        | 6480    | Add street number to address                                                                 |
| 177. | Tarrawanna<br>Fernhill | Farrell Park                                         | Douglas Road, Wallace<br>Road and Ross Street                                     | Lot 38, DP 35954                                                                     | Local        | 6221    | Incorrect suburb                                                                             |
| 178. | Thirroul               | Thirroul Baths Precinct                              | Bath Street Cliff Parade                                                          | Part Lot 405, DP 881119;<br>Lots 30 - 33, Section 3, DP<br>2185 and lot 1, DP 964636 | Local        | 61030   | Update address and update property description to cover whole precinct.                      |
| 179. | Thirroul               | Massandra and<br>Ballinderry                         | 16–24 Fords Road                                                                  | Lots 1 and 2, DP 618432 Lot<br>2, DP 618432 and Lots 11 &<br>12, DP 1187593          | Local        | 6353    | Include second house in item description and update property description to match address    |
| 180. | Thirroul               | Fig Tree (Ficus obliqua)                             | 54 –58 Fords Road <del>, on</del><br>the boundary of No-50, 3<br>and 5 Sylvan Way | Let 27, DP 1062555 Lot 1,<br>DP 1141284; Lot 2, DP<br>855965 and Lot 3, DP<br>855965 | Local        | 6492    | Update address and update property description to match                                      |
| 181. | Thirroul               | Fig Tree                                             | 32A - 32B Hewitts<br>Avenue                                                       | Part Lot 20 and Part Lot 21,<br>DP 13365 Lots 202 and 203,<br>DP 1158352             | Local        | 61005   | Add street number to address and update property description to match                        |
| 182. | Thirroul               | Former Kings Theatre                                 | 264–270 Lawrence<br>Hargrave Drive                                                | Lot 100, DP 1104635 Lot<br>101, DP 1126857                                           | Local        | 6155    | Update property description to match address                                                 |
| 183. | Thirroul               | War Memorial WWI<br>(adjacent to former<br>RSL club) | 345 Lawrence Hargrave<br>Drive                                                    | Part Lot 4, DP 661367 Lot<br>107 DP 1156609                                          | Local        | 6162    | Update property description to match address                                                 |
| 184. | Thirroul               | Small Leafed Fig                                     | 346, 352 and 354<br>Lawrence Hargrave Drive                                       | Lot 3, DP 984203; Lot 5, DP 984203 and Lot 1, DP 1221078                             | Local        | 6172    | Add street numbers to address and update property description to match                       |
| 185. | Thirroul               | Old Railway Barracks                                 | Corner-Lawrence Hargrave-Drive and Church Street 5 Church Street                  | Rail-reserve Lot 1, DP<br>1187295                                                    | Local        | 6498    | Correct address and update property description to match. Also Heritage Map change – table 5 |
| 186. | Thirroul               | Thirroul Railway Station                             | Railway Parade                                                                    | Rail reserve Lot 107, DP<br>1156609                                                  | State        | 6352    | Add correct property description. Also Heritage Map change – table 5                         |
| 187. | Thirroul               | Row of Federation<br>Houses                          | 2, 4 and 6 Raymond<br>Road                                                        | Lot 301, DP 1041575                                                                  | Local        | 6167    | Update listing name                                                                          |
| 188. | Thirroul               | Thirroul Beach Reserve                               | The Esplanade Cliff                                                               | Part Lot 405, DP 881119;                                                             | Local        | 6171    | Correct address and update property                                                          |