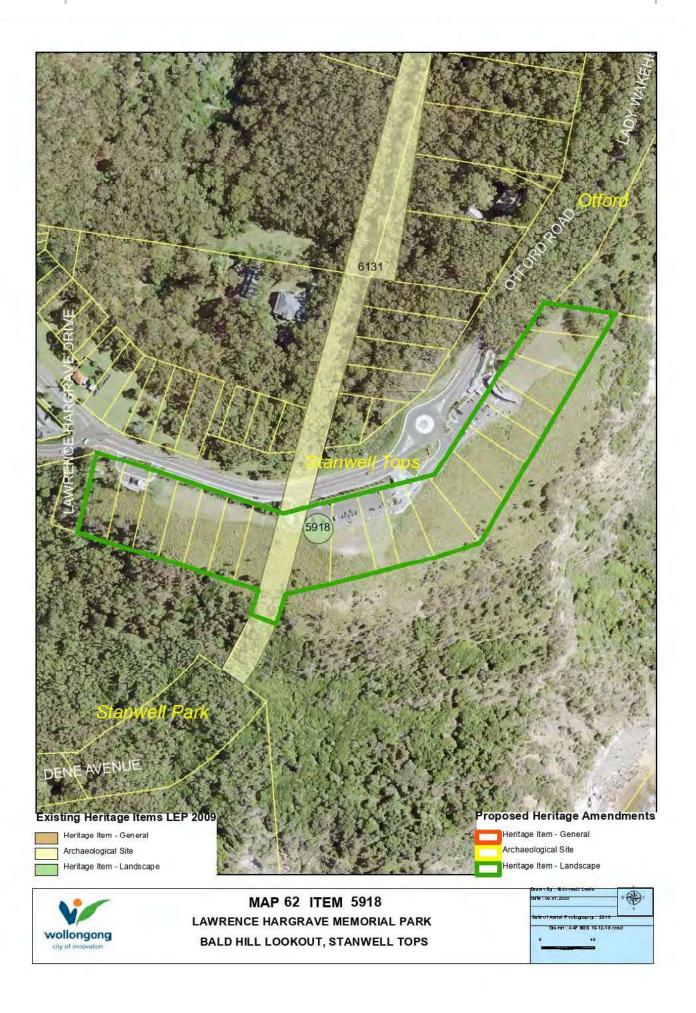

Each item listed on Schedule 5 of the Wollongong Local Environmental Plan 2009 is also mapped with a heritage "curtilage" in the Local Environmental Plan Maps. Attachment 1 lists the changes to the LEP Heritage Maps that are also required to reflect the above administrative changes and address historic inaccuracies in mapping. The existing mapped curtilages of affected items and the proposed changes are also shown in Attachment 2.