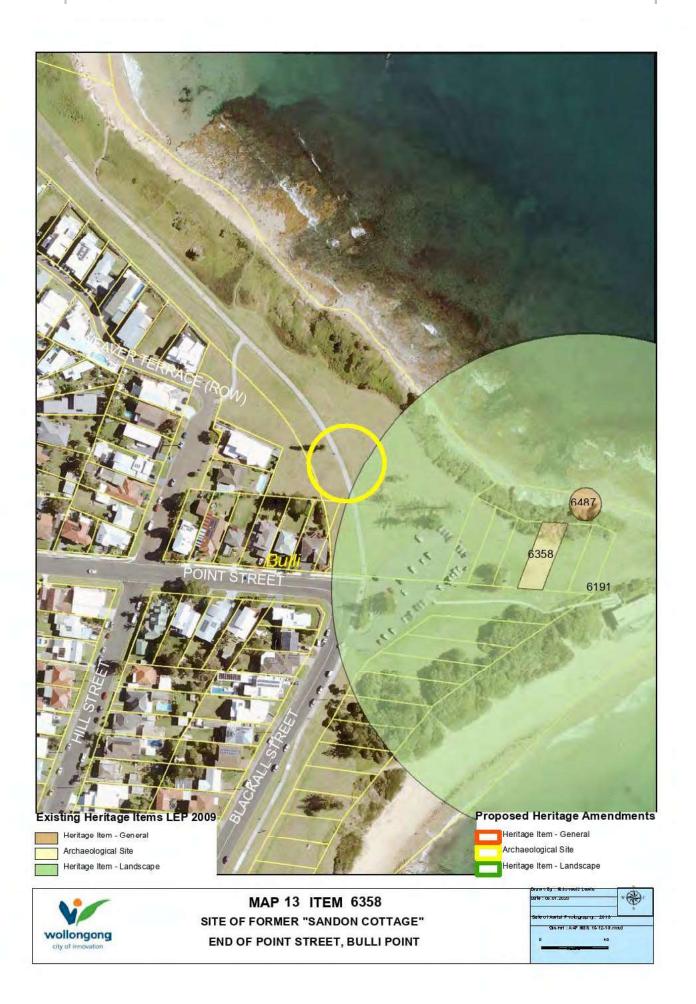

|       | Suburb      | Item Name                                                                                                 | Address                                                                     | Property Description                                                      | Significance | Item No | Reason                                                                                                                                                                           |
|-------|-------------|-----------------------------------------------------------------------------------------------------------|-----------------------------------------------------------------------------|---------------------------------------------------------------------------|--------------|---------|----------------------------------------------------------------------------------------------------------------------------------------------------------------------------------|
|       |             | Bunya pine*                                                                                               |                                                                             |                                                                           |              |         |                                                                                                                                                                                  |
| 20.   | Brownsville | Osborne Memorial St<br>Luke's Church and<br>Cemetery Complex<br>(Including Church Hall<br>and Landscape)* | 33-37-35 Prince Edward Drive                                                | Part Let 18, DP 751263 and Let 18, DP 1023004 Lot 203 DP 1234890          | Local        | 5915    | Update incorrect street address and update property description to match. Being amalgamated with item below with same listing number (5915).  Also Heritage Map change – table 5 |
| 21.   | Brownsville | Church Hall former<br>Episcopalian Church of<br>St Luke                                                   | 33-37 Prince Edward<br>Drive                                                | Lot 18, DP 1023004                                                        | tocal        | 5015    | Being amalgamated with item above (5915) with same listing number                                                                                                                |
| 22. 2 | Bulli       | Rail Bridge Bulli<br>Colliery Rail Bridge and<br>Alignment                                                | Over Princes Highway,<br>Near Hobart Street<br>Junction                     | Rail Reserve                                                              | Focal        | 5988    | Merged with item number 6527 –<br>Bulli Colliery Rail Bridge and<br>Alignment (former)*                                                                                          |
| 23.   | Bulli       | Former railway route* Bulli Colliery Rail Bridge and Alignment (Former)*                                  | Bulli Colliery to rail<br>bridge embankments                                | Lot 2, DP 1094964 Lot 50,<br>DP 1045297; Lot 52, 53, DP<br>1201697        | Local        | 6527    | Amend name to reflect consolidated listing with Colliery Rail Bridge number 5988 - and update property description to capture alignment Also Heritage Map change – table 5       |
| 24.   | Bulli       | Norfolk Island Pines<br>Beach Front Planting                                                              | Bulli Point, Point Street                                                   | Foreshore Lots 1-12, DP<br>7813; Lot 103, DP 7813 and<br>Lot 1, DP 231244 | Local        | 6191    | Amend property description to capture extent of Pines<br>Also Heritage Map change – table 5                                                                                      |
| 25.   | Bulli       | Site of Captain Westmacott's homestead "Sandon Cottage"*                                                  | Bulli Point (Sandon<br>Point) Trig Station<br>Sandon Point, Point<br>Street | Lots 1—6 and 103, DP 7813 Part of Lot 1 DP 231244                         | Local        | 6358    | Error in description of original listing site actually captures "Sandon Cottage" Also Heritage Map change – table 5                                                              |
| 26.   | Bulli       | Bulli General<br>Cemetery*                                                                                | Carrington Street                                                           | Lot 7309, DP 1144553                                                      | Local        | 6451    | Add property description to LEP listing.                                                                                                                                         |
| 27.   | Bulli       | Houses Row of<br>Federation Houses                                                                        | 81 87-101 Farrell Road                                                      | Lots 9–16, DP 6454                                                        | Local        | 6182    | Minor Street address correction                                                                                                                                                  |
| 28.   | Bulli       | Federation House                                                                                          | 8 Fowler <del>Road Street</del>                                             | Lot 2, DP 38367                                                           | Local        | 6180    | Correct Street name and amend listing name                                                                                                                                       |
| 29.   | Bulli       | Victorian House                                                                                           | 10 Fowler-Road Street                                                       | Lot 1, DP 220111                                                          | Local        | 6181    | Correct Street name and amend listing name                                                                                                                                       |
| 30.   | Bulli       | Bulli Railway Station                                                                                     | Franklin Avenue and<br>Railway Street Lot 100                               | Rail reserve Lot 100, DP 1141139                                          | Local. State | 6484    | Site subject to state listing, significance is amended accordingly                                                                                                               |