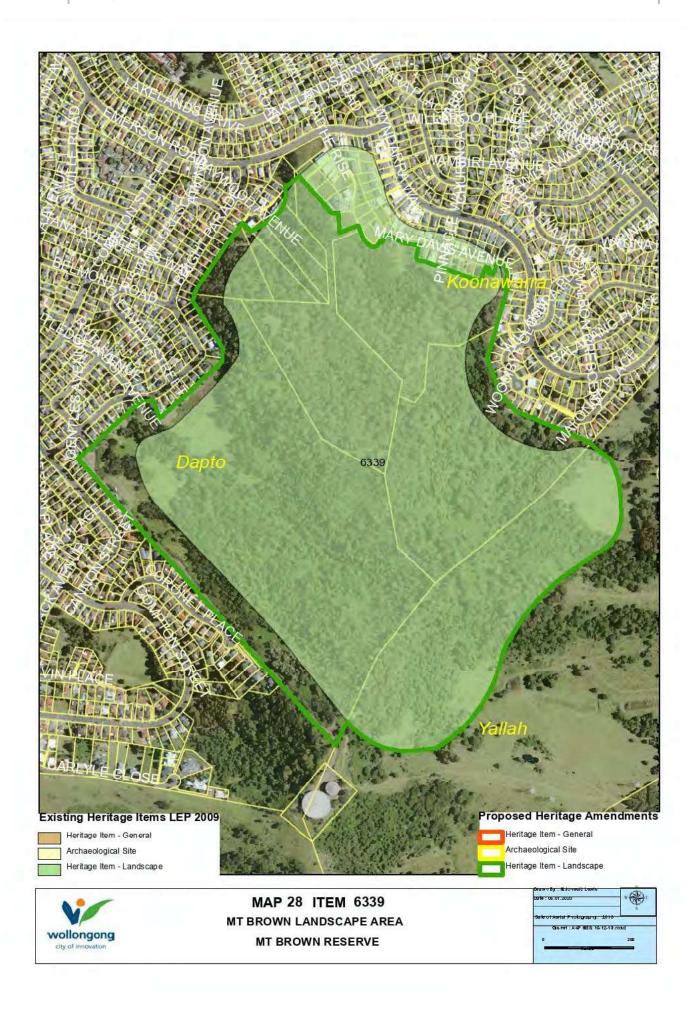

|      | Suburb                             | Item Name                                                       | Address                                                                            | Property Description                                                                                      | Significance | Item No | Reason                                                                                                                                               |
|------|------------------------------------|-----------------------------------------------------------------|------------------------------------------------------------------------------------|-----------------------------------------------------------------------------------------------------------|--------------|---------|------------------------------------------------------------------------------------------------------------------------------------------------------|
|      | Heights                            |                                                                 | Drive                                                                              | 1103781 and Lot 3, DP<br>1103666                                                                          |              |         | description which covers whole Colliery site                                                                                                         |
| 121. | Kembla<br>Heights                  | Mine Manager's<br>Residence                                     | East of Lot 1 Harry<br>Graham Drive                                                | Part Lot 74, DP 751278 Lot<br>1, DP 1103666                                                               | Local        | 5947    | Update address to match property description                                                                                                         |
| 122. | Lake Heights                       | Fig Tree                                                        | 8–10 6-8 Grandview<br>Parade                                                       | Lots 260 and 261 and 262,<br>DP 15174                                                                     | Local        | 61013   | Update address to match property description and update property description to match mapping                                                        |
| 123. | Lilyvale                           | Shacke and cabins Royal National Park Coastal Cabin Communities | Burning Palms, Royal<br>National Park                                              | Let 1, DP-56059 Lot 101, DP<br>1193169                                                                    | Local State  | 6483    | Update significance and amend listing name and property description to match State Heritage Listing (SHR: 01878). Also Heritage Map change – table 5 |
| 124. | Lilyvale                           | Shacks and cabins Royal National Park Coastal Cabin Communities | Era Beach, Royal<br>National Park                                                  | Lot 2, DP 63741 Lot 101, DP<br>1193169                                                                    | Local State  | 6483    | Update significance and amend listing name and property description to match State Heritage Listing (SHR: 01878). Also Heritage Map change – table 5 |
| 125. | Lilyvale                           | Shacks and cabins Royal National Park Coastal Cabin Communities | Little Garie Beach, Royal<br>National Park                                         | Lot 1, DP 752018, Mineral<br>Leases 2 and 3, DP 752018<br>Lots 13 & 44, DP 752018                         | Local State  | 6483    | Update significance and amend listing name and property description to match State Heritage Listing (SHR: 01878). Also Heritage Map change – table 5 |
| 126. | Mangerton                          | Mangerton Park                                                  | 19 25 Eastern Avenue to end of Eirene Street Avenue.                               | Lot 2, DP 512389; Lot 226,<br>DP 24688; and Lot 42, DP<br>27316; Lot 43, DP 27316<br>and Lot 5, DP 229828 | Local        | 6280    | Incorrect Address – update property description to match correct address                                                                             |
| 127. | Mangerton                          | Stand of Spotted Gum                                            | Behind public reserve off<br>Milne Crescent<br>Lot 4 Robertson street,<br>Coniston | Lot 4, DP 838267                                                                                          | Local        | 6404    | Incorrect suburb and address update<br>to match property description                                                                                 |
| 128. | Mangerton<br>Mount Saint<br>Thomas | Fort Drummond including Stand of Spotted Gum                    | Mt Drummend, WIN TV<br>and RAAF Site<br>1 Television Avenue, Mt<br>Drummond        | Lots 1 and 3, DP 208194                                                                                   | Local        | 6405    | Consolidated two items under same item number 6405 to one listing. Update address to match property description                                      |
| 129. | Mount Saint                        | Fort Drummond                                                   | Television Avenue                                                                  | Lots 1 and 3, DP 208194                                                                                   | Local        | 6405    | Consolidated to one listing above                                                                                                                    |