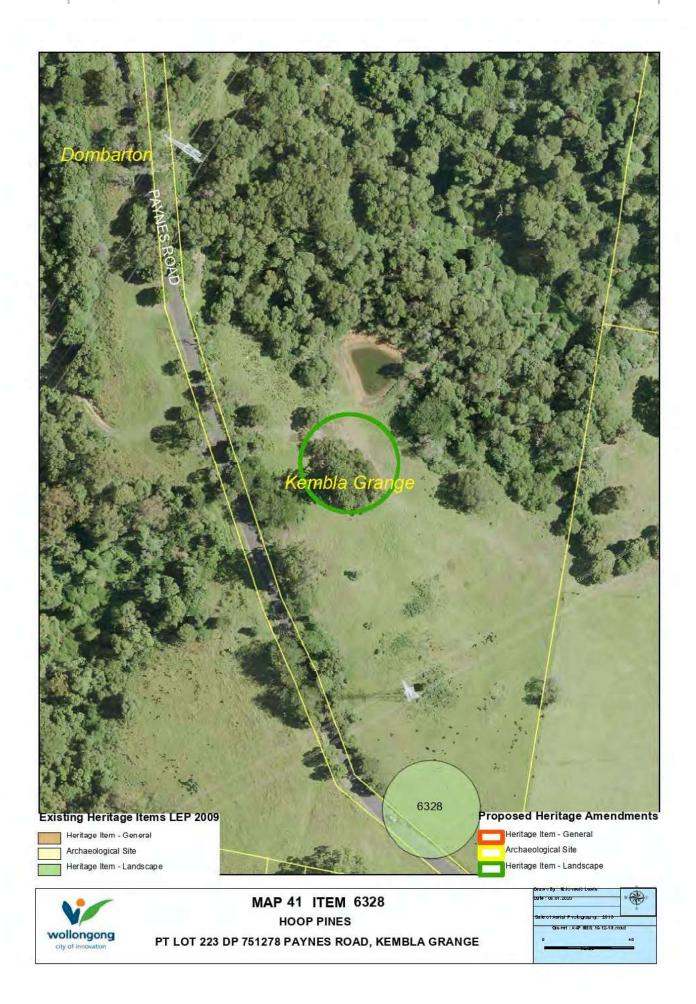

|      | Suburb                        | Item Name                                                | Address                                                              | Property Description                                                                                                                                                                                | Significance | Item No | Reason                                                                                                                                                                                                                                                                      |
|------|-------------------------------|----------------------------------------------------------|----------------------------------------------------------------------|-----------------------------------------------------------------------------------------------------------------------------------------------------------------------------------------------------|--------------|---------|-----------------------------------------------------------------------------------------------------------------------------------------------------------------------------------------------------------------------------------------------------------------------------|
| 64.  | Kembla<br>Grange<br>Dapto     | Hoop Pines                                               | Part Lot 223 Paynes<br>Road                                          | Part Lot 223, DP 751278                                                                                                                                                                             | Local        | 6328    | Update address and suburb to match property description Also Heritage Map change – table 5                                                                                                                                                                                  |
| 65.  | Dapto                         | Dapto Hotel                                              | 102–110 Princes<br>Highway                                           | Lot 1, <del>Section A,</del> DP 564523                                                                                                                                                              | Local        | 61022   | Update property description to match address                                                                                                                                                                                                                                |
| . 99 | Dapto                         | Mt Brown <del>reserve</del><br>Landscape Area            | Mt Brown Reserve                                                     | Lot 4, DP 223746; Lot 12, DP 233464; Lot 199, DP 1959302 and Lot 22, DP 774148 and Lots 31 DP 1175058, Lot 141 DP 2239830, Lot 52 DP 1233938, Lot 6,7,9, 10 & 11 DP 1147392, Lot 50 & 51 DP 1233938 | Local        | 6339    | Update Property description to cover Reserve Area and remove subdivided residential lots. Reserve also partially in the suburbs of Koonawarra and Yallah). Updated Lots and DP's to remove residential lots and capture correct extent.  Also Heritage Map change – table 5 |
| 67.  | Dombarton                     | Railway Cutting—<br>Unanderra/ Moss Vale<br>railway line | Dombarton Lot 1<br>Reddalls Road                                     | Lot 1, DP 185282                                                                                                                                                                                    | Local        | 6499    | Add address to match property description. Also Heritage Map change – table 5                                                                                                                                                                                               |
| .89  | Dombarton                     | "Stream Hill"<br>Homestead, barn, dairy<br>and feed shed | 231 Sheaffes Road                                                    | Lot 23, DP 790915                                                                                                                                                                                   | Local        | 6323    | Add street number to match property description                                                                                                                                                                                                                             |
| .69  | Fairy<br>Meadow               | Balgownie Migrant<br>Workers Hostel                      | Huts 201, 204 and 210,<br>Cowper Street 9 Squires<br>Way             | Part Lot 1, DP 719865 Lot 2<br>DP 1172135                                                                                                                                                           | State        | 61075   | Update to match address and property description                                                                                                                                                                                                                            |
| 70.  | Fairy Meadow North Wollongong | Seafield House and Graduation Works*                     | Puckey's Estate, <mark>Squires</mark><br>Way, <del>North Beach</del> | MSP 14349 Lot 9, DP<br>1163861                                                                                                                                                                      | Local        | 61037   | Update suburb and add correct<br>address and property description for<br>Puckey's Estate                                                                                                                                                                                    |
| 71.  | Fairy<br>Meadow<br>Fernhill   | House"<br>House"                                         | 457- 459 Princes<br>Highway                                          | Lot 202, DP 804501                                                                                                                                                                                  | Local        | 6212    | Incorrect suburb for address and update street number to match property description                                                                                                                                                                                         |
| 72.  | Farmboroug<br>h Heights       | House "Non Such" /<br>"Farmborough"                      | 351 Farmborough Road                                                 | Lot 1, DP 628538                                                                                                                                                                                    | Local        | 6318    | Add street number to match property description. Also Heritage Map change – table 5                                                                                                                                                                                         |
| 73.  | Farmboroug<br>h Heights       | 4 Cottages and gardens<br>Cottages and Edna              | End of 353<br>Farmborough Road                                       | Lot 17, DP 255285                                                                                                                                                                                   | Local        | 6496    | Name updated to reflect demolition of one cottage by NPWS and add                                                                                                                                                                                                           |