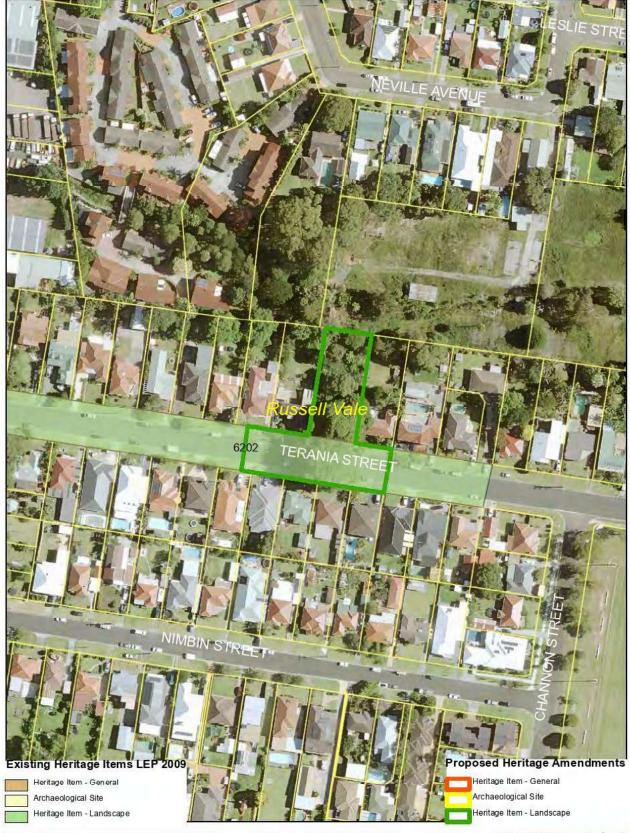

- 4 House 1 Taronga Avenue, Mangerton (#6279) Assessment of Heritage Significance completed by Zoran Popovic October 2014 recommends item should be removed from LEP Heritage Schedule. In 2019, development application DA-2018/1355 was approved by the Wollongong Local Planning Panel for demolition of the building and construction of a dual occupancy. The heritage assessment was considered as part of the development application assessment. The building has recently been demolished:
- 5 Mural 189-191 Wentworth Street, Port Kembla (#6309) Mural has been assessed as not meeting the criteria for listing. Is intended to be replaced due to poor condition in consultation with the local Community; and
- 6 Avenue of plantings Keerong Street, Russell Vale (#6203) Assessment of Heritage Significance completed by Zoran Popovic in 2014 recommends removal from LEP Heritage Schedule. Aerial photos indicate that the trees were planted between 1961 and 1977, and while the trees are a landscape feature they don't have heritage significance. It is noted that no trees are intended to be removed by Council; and
- 7 Norfolk Island Pines Mitchell Road, Woonona (#6516) The Norfolk Island Pines were located between Gray Street and Kialoa Road and were removed by the RMS in 2006-8 for the Northern Distributor / Memorial Drive extension.