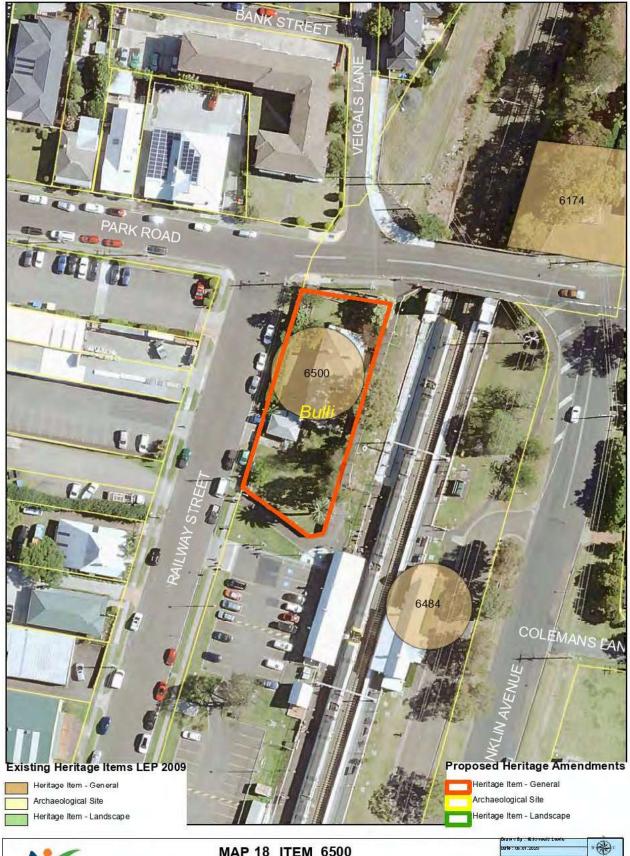

|       | Suburb      | Item Name                                                                                                 | Address                                                                     | Property Description                                                      | Significance | Item No | Reason                                                                                                                                                                           |
|-------|-------------|-----------------------------------------------------------------------------------------------------------|-----------------------------------------------------------------------------|---------------------------------------------------------------------------|--------------|---------|----------------------------------------------------------------------------------------------------------------------------------------------------------------------------------|
|       |             | Bunya pine*                                                                                               |                                                                             |                                                                           |              |         |                                                                                                                                                                                  |
| 20.   | Brownsville | Osborne Memorial St<br>Luke's Church and<br>Cemetery Complex<br>(Including Church Hall<br>and Landscape)* | 33-37-35 Prince Edward Drive                                                | Part Let 18, DP 751263 and Let 18, DP 1023004 Lot 203 DP 1234890          | Local        | 5915    | Update incorrect street address and update property description to match. Being amalgamated with item below with same listing number (5915).  Also Heritage Map change – table 5 |
| 21.   | Brownsville | Church Hall former<br>Episcopalian Church of<br>St Luke                                                   | 33-37 Prince Edward<br>Drive                                                | Lot 18, DP 1023004                                                        | tocal        | 5015    | Being amalgamated with item above (5915) with same listing number                                                                                                                |
| 22. 2 | Bulli       | Rail Bridge Bulli<br>Colliery Rail Bridge and<br>Alignment                                                | Over Princes Highway,<br>Near Hobart Street<br>Junction                     | Rail Reserve                                                              | Focal        | 5988    | Merged with item number 6527 –<br>Bulli Colliery Rail Bridge and<br>Alignment (former)*                                                                                          |
| 23.   | Bulli       | Former railway route* Bulli Colliery Rail Bridge and Alignment (Former)*                                  | Bulli Colliery to rail<br>bridge embankments                                | Lot 2, DP 1094964 Lot 50,<br>DP 1045297; Lot 52, 53, DP<br>1201697        | Local        | 6527    | Amend name to reflect consolidated listing with Colliery Rail Bridge number 5988 - and update property description to capture alignment Also Heritage Map change – table 5       |
| 24.   | Bulli       | Norfolk Island Pines<br>Beach Front Planting                                                              | Bulli Point, Point Street                                                   | Foreshore Lots 1-12, DP<br>7813; Lot 103, DP 7813 and<br>Lot 1, DP 231244 | Local        | 6191    | Amend property description to capture extent of Pines<br>Also Heritage Map change – table 5                                                                                      |
| 25.   | Bulli       | Site of Captain Westmacott's homestead "Sandon Cottage"*                                                  | Bulli Point (Sandon<br>Point) Trig Station<br>Sandon Point, Point<br>Street | Lots 1—6 and 103, DP 7813 Part of Lot 1 DP 231244                         | Local        | 6358    | Error in description of original listing site actually captures "Sandon Cottage" Also Heritage Map change – table 5                                                              |
| 26.   | Bulli       | Bulli General<br>Cemetery*                                                                                | Carrington Street                                                           | Lot 7309, DP 1144553                                                      | Local        | 6451    | Add property description to LEP listing.                                                                                                                                         |
| 27.   | Bulli       | Houses Row of<br>Federation Houses                                                                        | 81 87-101 Farrell Road                                                      | Lots 9–16, DP 6454                                                        | Local        | 6182    | Minor Street address correction                                                                                                                                                  |
| 28.   | Bulli       | Federation House                                                                                          | 8 Fowler <del>Road Street</del>                                             | Lot 2, DP 38367                                                           | Local        | 6180    | Correct Street name and amend listing name                                                                                                                                       |
| 29.   | Bulli       | Victorian House                                                                                           | 10 Fowler-Road Street                                                       | Lot 1, DP 220111                                                          | Local        | 6181    | Correct Street name and amend listing name                                                                                                                                       |
| 30.   | Bulli       | Bulli Railway Station                                                                                     | Franklin Avenue and<br>Railway Street Lot 100                               | Rail reserve Lot 100, DP 1141139                                          | Local. State | 6484    | Site subject to state listing, significance is amended accordingly                                                                                                               |