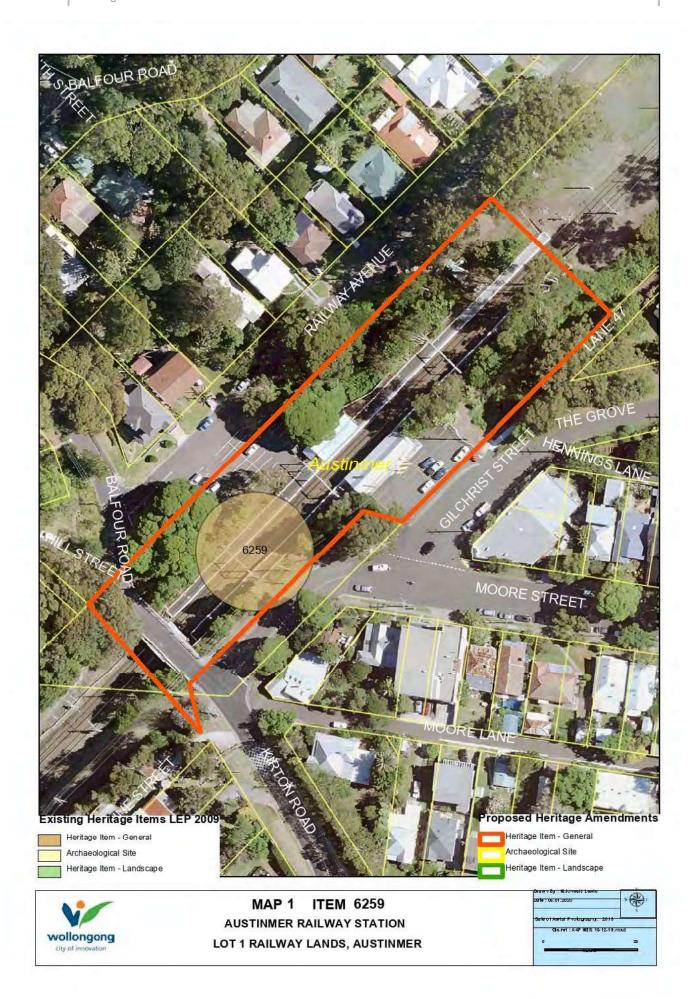

Changes are listed in red. Items highlighted in blue are under Wollongong City Council ownership or management:

|    | Suburb    | Item Name                    | Address                                             | Property Description                                                                                                      | Significance | Item No | Reason                                                                                                |
|----|-----------|------------------------------|-----------------------------------------------------|---------------------------------------------------------------------------------------------------------------------------|--------------|---------|-------------------------------------------------------------------------------------------------------|
| 1. | Austinmer | House "Braemar"              | 1 Headland Avenue                                   | Lot 2, DP 201973                                                                                                          | Local        | 6147    | Add name of house "Braemar" to item description                                                       |
| 2. | Austinmer | Glastonbury Gardens          | 72–82 Lawrence<br>Hargrave Drive Toxeth<br>Avenue   | Lot 2, DP 519285; Lot 29, DP 7559; Lot 3, DP 17378; Lot 6, DP 12378; Lot A, DP 373660; Lot C, DP 373660; Lot 1, DP 435733 | Local        | 6153    | Amend property description to add extra lots and DP to capture extent of Gardens in line with mapping |
| 3. | Austinmer | Norfolk Island pines         | Lawrence Hargrave<br>Drive, Austinmer Main<br>Beach | Lot 3, DP 1110343; Lot, 1 DP 172287; Lot 7020, DP 1071551                                                                 | Local        | 6151    | Amend property description to add extra lots and DP to capture extent of Pines                        |
| 4. | Austinmer | Norfolk Island pines         | North Austinmer Beach                               | Lot 99, DP 174418, Lots 96 -<br>100, DP 174418; Lot 1, DP<br>431661; Lot 7021 and DP<br>1071551.                          | Local        | 6152    | Amend property description to add extra lots and DP to capture extent of Pines                        |
| 5. | Austinmer | Uniting Church               | 48 Moore Street                                     | Lot 11 & 12 Section C, DP 2111                                                                                            | Local        | 6507    | Amend property description to capture extent of Church Also Heritage Map change – table 5             |
| .9 | Austinmer | "Workshop"                   | 67-69 Moore Street                                  | Lot 1, DP 301323; Lot 1 & 2<br>DP 1081245                                                                                 | Local        | 6149    | Update address and update property description to match                                               |
| 7. | Austinmer | Austinmer Railway<br>Station | End of Moore Street Lot<br>1 Railway Lands          | Rail reserve Lot 1, DP<br>1149493                                                                                         | State        | 6259    | Add street address and update property description to match Also Heritage Map change – table 5        |