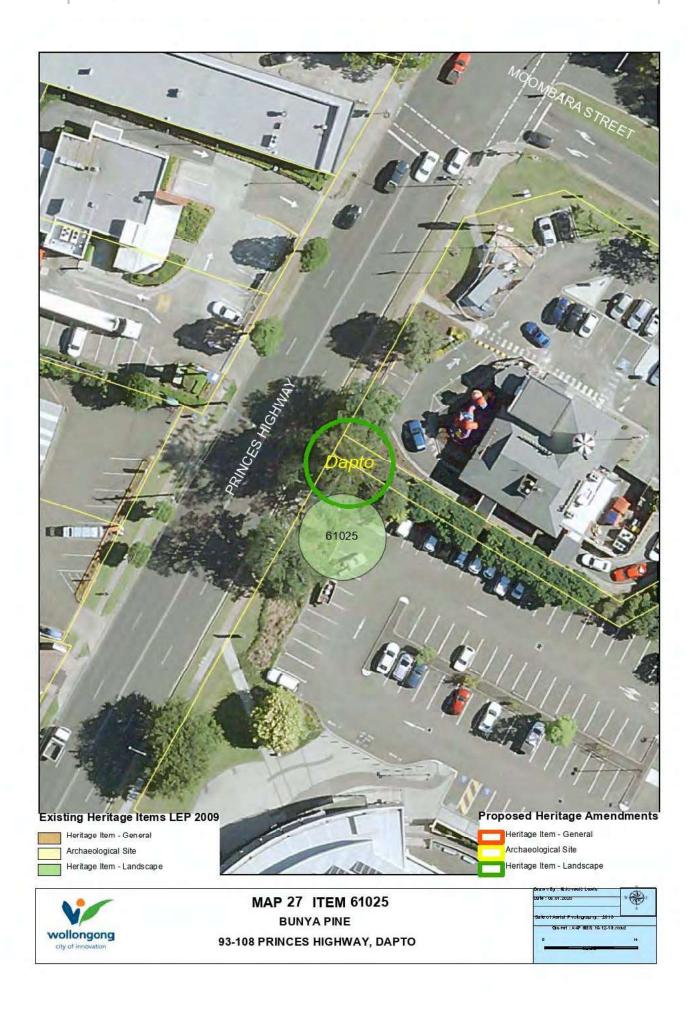

|     | Suburb                | Item Name                                            | Address                                                   | Property Description                                                  | Significance | Item No   | Reason                                                                          |
|-----|-----------------------|------------------------------------------------------|-----------------------------------------------------------|-----------------------------------------------------------------------|--------------|-----------|---------------------------------------------------------------------------------|
|     |                       |                                                      |                                                           | 1149797                                                               |              |           |                                                                                 |
| 51. | Coledale              | Norfolk Island Pines                                 | Beach front Coledale<br>Beach, Lawrence<br>Hargrave Drive | Part Lot 11, DP 752054; Lot<br>1, DP 1204195 and Lot 1, DP<br>1168311 | Local        | 6143      | Amend property description to capture extent of Pines                           |
| 52. | Mount Saint<br>Thomas | Fort Drummond                                        | Television Avenue                                         | Lots 1 and 3, DP 208194                                               | Local        | 6405      | Two listings for 6405, consolidated to one listing under Mount Saint Thomas     |
| 53. | Corrimal              | Ficus obliqua                                        | Bloomfield Park, 10<br>Lydon Street                       | Lot 1, DP 214743;<br>Lot 51, DP 12423;<br>Lot 31, DP 1006012          | Local        | 6465      | Amend property description to capture extent of natural park area               |
| 54. | Corrimal              | "Mountain View" "Wilgendene"                         | 14 Jones Place                                            | Lot 126, DP 544292                                                    | Local        | 6201      | Incorrect name of building listed on LEP                                        |
| 55. | Corrimal              | Former Headmaster's Residence—Corrimal Public School | 96- <mark>98</mark> Princes Highway                       | Lot 1, DP 835462                                                      | Local        | 6462      | Amend address to match property description                                     |
| 56. | Corrimal              | Palm Court Corrimal<br>Hotel                         | 264–268 Princes<br>Highway                                | Lot 101, DP 1004200                                                   | Local        | 6462 6464 | Item number is incorrect and change<br>to name to reflect current Hotel<br>name |
| 57. | Corrimal              | Ziem's Shops and Outbuildings                        | 328-330 Princes Highway                                   | Lot 104 & 105, DP 1062386                                             | Local        | 6463      | Update to correct address and update property description to match.             |
| 58. | Corrimal              | Catholic Cemetery*                                   | 116 Princes Highway                                       | Lot 1, DP 1037746                                                     | Local        | 6360      | Add Street number to match property description                                 |
| 59. | Corrimal              | Phil Adams Park                                      | Railway and Duff Parade                                   | Lot 14, DP 586795                                                     | Local        | 6209      | Add name of Park to listing and correct property description                    |
| .09 | Corrimal              | War Memorial                                         | Corrimal Memorial Park,<br>92-96 Railway Street           | Unknown Lot 1, DP<br>1140149                                          | Local        | 6210      | Add street address and add property description to match                        |
| 61. | Corrimal              | Corrimal Public School                               | Wilga Street 100 Princes<br>Highway                       | Lot 2, DP 835462                                                      | Local        | 6205      | Update address to match property description                                    |
| 62. | Dapto                 | Military Bunker—Mŧ<br>Brown Reserve.                 | Mt Brown Reserve,<br>Bright Parade                        | Part Lot 4, DP 223746                                                 | Local        | 61016     | Update listing name and add Mt<br>Brown Reserve to address                      |
| 63. | Dapto                 | Bunya Pine                                           | 89 93 - 108 Princes<br>Highway                            | Lot 1, DP 1050533                                                     | Local        | 61025     | Update address to match property description Also Heritage Map change – table 5 |