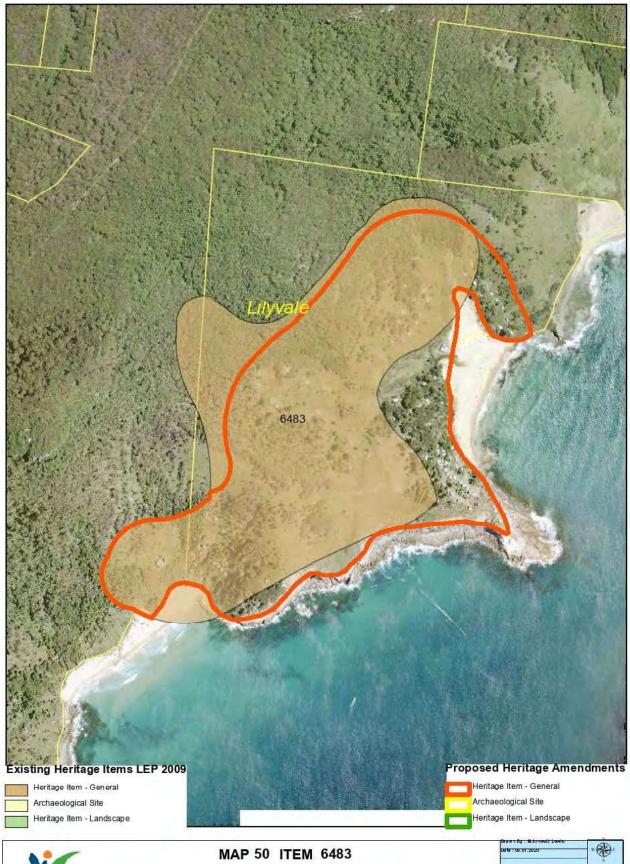

Each item listed on Schedule 5 of the Wollongong Local Environmental Plan 2009 is also mapped with a heritage "curtilage" in the Local Environmental Plan Maps. Attachment 1 lists the changes to the LEP Heritage Maps that are also required to reflect the above administrative changes and address historic inaccuracies in mapping. The existing mapped curtilages of affected items and the proposed changes are also shown in Attachment 2.