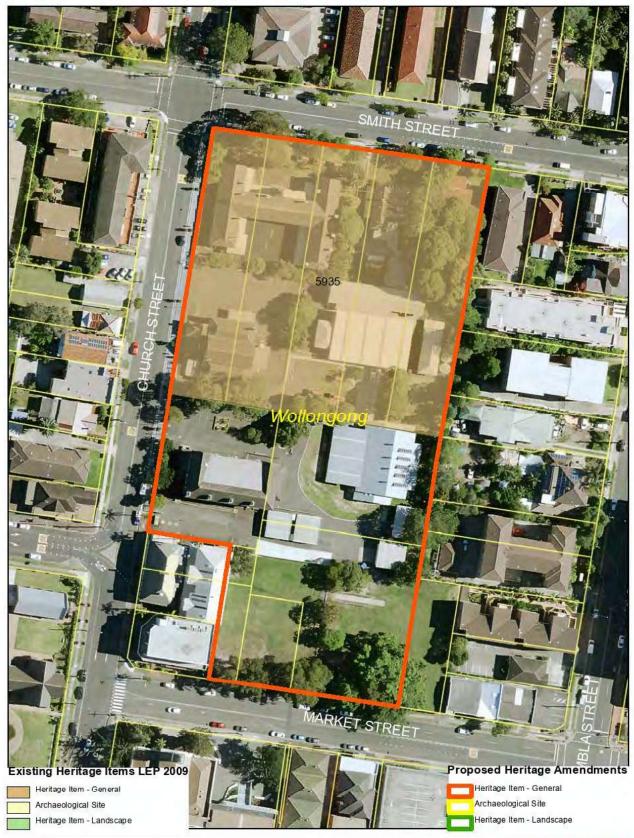

MAP 47 ITEM 5945
POST OFFICE/ STORE
314 CORDEAUX ROAD, MOUNT KEMBLA

















MAP 50 ITEM 6483
ROYAL NATIONAL PARK COASTAL CABINS COMMUNITIES
ROYAL NATIONAL PARK













MAP 52 ITEM 61043
HILL 60, FISHERMAN'S BEACH, BOILERS POINT AND MM BEACH
HILL 60 RESERVE













HOUSE AND SHOP 123 MILITARY ROAD, PORT KEMBLA

























MAP 59 ITEM 6202 GROUP OF FIGTREES TERANIA STREET, RUSSELL VALE









MAP 60 ITEM 6211 MORETON BAY FIG RUSSELL VALE GOLF COURSE

















MAP 63 ITEM 6221 FARRELL PARK DOUGLAS ROAD, FERNHILL





















MAP 67 ITEM 6426
HOUSE "NUDJIA"
83A CUMMING STREET, UNANDERRA





















MAP 71 ITEM 5932 ST FRANCIS XAVIER'S CATHEDRAL 24 CROWN STREET, WOLLONGONG













## MAP 73 ITEM 5935

WOLLONGONG PUBLIC SCHOOL & HEADMASTERS RESIDENCE 53 SMITH STREET AND 67A CHURCH STREET, WOLLONGONG









MAP 74 ITEM 5955

GROUP OF FIGTREES

WOLLONGONG HOSPITAL 348-352 CROWN STREET









MAP 75 ITEM 6274
HOUSE (FORMER COACH HOUSE)
10A FLINDERS STREET, WOLLONGONG









MAP 76 ITEM 6284 ROW OF HILLS FIGS BURELLI STREET, WOLLONGONG













MAP 78 ITEM 6367
REMAINS OF MT KEIRA OSBORNE WALLSEND TRAMWAY BRIDGE
OSBORNE PARK, WOLLONGONG













MAP 80 ITEM 6382
WOLLONGONG RAILWAY STATION
LOT 1 RAILWAY SQUARE, WOLLONGONG



























Panel Dated 2 April 2020







# REZONING REVIEW RECORD OF DECISION

Item 5 - Attachment 3 - Recommendations of the Wollongong Local Planning

| DATE OF DECISION         | 2 April 2020