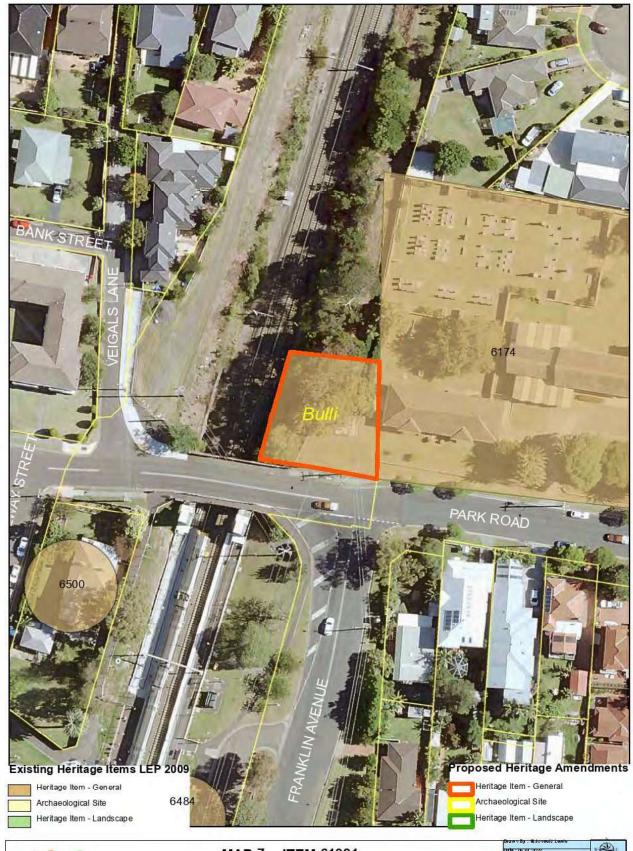

|       | Suburb      | Item Name                                                                                                 | Address                                                                     | Property Description                                                      | Significance | Item No | Reason                                                                                                                                                                           |
|-------|-------------|-----------------------------------------------------------------------------------------------------------|-----------------------------------------------------------------------------|---------------------------------------------------------------------------|--------------|---------|----------------------------------------------------------------------------------------------------------------------------------------------------------------------------------|
|       |             | Bunya pine*                                                                                               |                                                                             |                                                                           |              |         |                                                                                                                                                                                  |
| 20.   | Brownsville | Osborne Memorial St<br>Luke's Church and<br>Cemetery Complex<br>(Including Church Hall<br>and Landscape)* | 33-37-35 Prince Edward Drive                                                | Part Let 18, DP 751263 and Let 18, DP 1023004 Lot 203 DP 1234890          | Local        | 5915    | Update incorrect street address and update property description to match. Being amalgamated with item below with same listing number (5915).  Also Heritage Map change – table 5 |
| 21.   | Brownsville | Church Hall former<br>Episcopalian Church of<br>St Luke                                                   | 33-37 Prince Edward<br>Drive                                                | Lot 18, DP 1023004                                                        | tocal        | 5015    | Being amalgamated with item above (5915) with same listing number                                                                                                                |
| 22. 2 | Bulli       | Rail Bridge Bulli<br>Colliery Rail Bridge and<br>Alignment                                                | Over Princes Highway,<br>Near Hobart Street<br>Junction                     | Rail Reserve                                                              | Focal        | 5988    | Merged with item number 6527 –<br>Bulli Colliery Rail Bridge and<br>Alignment (former)*                                                                                          |
| 23.   | Bulli       | Former railway route* Bulli Colliery Rail Bridge and Alignment (Former)*                                  | Bulli Colliery to rail<br>bridge embankments                                | Lot 2, DP 1094964 Lot 50,<br>DP 1045297; Lot 52, 53, DP<br>1201697        | Local        | 6527    | Amend name to reflect consolidated listing with Colliery Rail Bridge number 5988 - and update property description to capture alignment Also Heritage Map change – table 5       |
| 24.   | Bulli       | Norfolk Island Pines<br>Beach Front Planting                                                              | Bulli Point, Point Street                                                   | Foreshore Lots 1-12, DP<br>7813; Lot 103, DP 7813 and<br>Lot 1, DP 231244 | Local        | 6191    | Amend property description to capture extent of Pines<br>Also Heritage Map change – table 5                                                                                      |
| 25.   | Bulli       | Site of Captain Westmacott's homestead "Sandon Cottage"*                                                  | Bulli Point (Sandon<br>Point) Trig Station<br>Sandon Point, Point<br>Street | Lots 1—6 and 103, DP 7813 Part of Lot 1 DP 231244                         | Local        | 6358    | Error in description of original listing site actually captures "Sandon Cottage" Also Heritage Map change – table 5                                                              |
| 26.   | Bulli       | Bulli General<br>Cemetery*                                                                                | Carrington Street                                                           | Lot 7309, DP 1144553                                                      | Local        | 6451    | Add property description to LEP listing.                                                                                                                                         |
| 27.   | Bulli       | Houses Row of<br>Federation Houses                                                                        | 81 87-101 Farrell Road                                                      | Lots 9–16, DP 6454                                                        | Local        | 6182    | Minor Street address correction                                                                                                                                                  |
| 28.   | Bulli       | Federation House                                                                                          | 8 Fowler <del>Road Street</del>                                             | Lot 2, DP 38367                                                           | Local        | 6180    | Correct Street name and amend listing name                                                                                                                                       |
| 29.   | Bulli       | Victorian House                                                                                           | 10 Fowler-Road Street                                                       | Lot 1, DP 220111                                                          | Local        | 6181    | Correct Street name and amend listing name                                                                                                                                       |
| 30.   | Bulli       | Bulli Railway Station                                                                                     | Franklin Avenue and<br>Railway Street Lot 100                               | Rail reserve Lot 100, DP 1141139                                          | Local. State | 6484    | Site subject to state listing, significance is amended accordingly                                                                                                               |