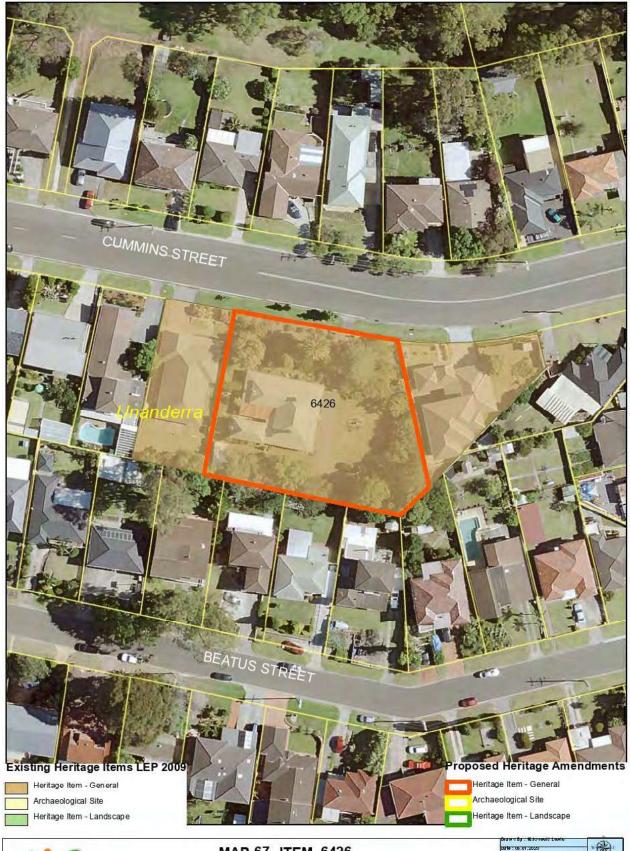

|      | Suburb              | Item Name                                                                  | Address                                                                                                | Property Description                                                                                                                                          | Significance | Item No | Reason                                                                           |
|------|---------------------|----------------------------------------------------------------------------|--------------------------------------------------------------------------------------------------------|---------------------------------------------------------------------------------------------------------------------------------------------------------------|--------------|---------|----------------------------------------------------------------------------------|
|      | Thomas              | 42                                                                         |                                                                                                        |                                                                                                                                                               |              |         |                                                                                  |
| 130. | Mangerton           | Streetscape of Mature<br>Blackbutts and<br>Turpentine                      | Area around Reservoir<br>Street, Norman Street,<br>Meares Avenue and<br>Eireen Street Eirene<br>Avenue | Road reserve and Lot 14, DP 213805; Lot 1, DP 310077; Lot 2, DP 617042 and Lot 1, DP 120714                                                                   | Local        | 6469    | Incorrect street name listed, update property description to match address       |
| 131. | Marshall<br>Mount   | Marshall Mount<br>Progress Association<br>Hall                             | 450 Marshall Road                                                                                      | Lot 1, DP 396100 and Lot 12<br>DP 790746                                                                                                                      | Local        | 61027   | Update property description to<br>match LEP mapping                              |
| 132. | Mt Kembla           | Post Office/Store                                                          | 314 Cordeaux Road                                                                                      | Lot 20, DP 855333 Lot 1 & 3, DP 1216466                                                                                                                       | Local        | 5945    | Update property description to match address. Also Heritage Map change – table 5 |
| 133. | Mt Kembla           | Mt Kembla School and<br>Headmaster's<br>Residence                          | 323–327 Cordeaux Road                                                                                  | Lot 4, DP 126784 Lots 1-4,<br>DP 126784                                                                                                                       | Local        | 5943    | Update property description to match address                                     |
| 134. | Mt Kembla           | Mt Kembla Hotel                                                            | 274 Cordeaux Road                                                                                      | Lot 100, DP 717507                                                                                                                                            | Local        | 5948    | Add street number to address to match property description                       |
| 135. | Mt Keira            | Mt Keira<br>Demonstration School                                           | 255 Mt Keira Road                                                                                      | Lots 1 and 2, DP 308171;<br>Lot 1, DP 782592 and Lot 2,<br>DP 782592                                                                                          | Local        | 5903    | Update property description to<br>match address                                  |
| 136. | Mt Keira            | Kemira Colliery*                                                           | Mt Keira Road                                                                                          | Part Lot 31 and Part Lot 32,<br>DP 751299 Lot 1, DP<br>852788; Lot 32, DP<br>1191463; Lot 310, DP<br>1080848; Lot 3100, DP<br>1137780 and Lot 6, DP<br>255281 | Local        | 7101    | Update property description to cover curtilage of Colliery                       |
| 137. | Mt Ousley           | Modernist House                                                            | 31 Burling Avenue                                                                                      | Lot 22, DP 20427 and Lot B, DP 415350                                                                                                                         | Local        | 6217    | Update property description to match address and amend listing name              |
| 138. | North<br>Wollongong | North Wollongong<br>Hotel (formerly Bode's<br>Hotel) and Group of<br>Trees | 3 Flinders Street                                                                                      | Lot 1, DP 654485                                                                                                                                              | Local        | 6273    | Merged with Group of Trees with same item number at rear of site                 |
| 139. | North               | Group of trees                                                             | 3 Flinders Street (rear of                                                                             | Lot 1, DP 654485                                                                                                                                              | Local        | 6273    | Consolidated with item above with                                                |