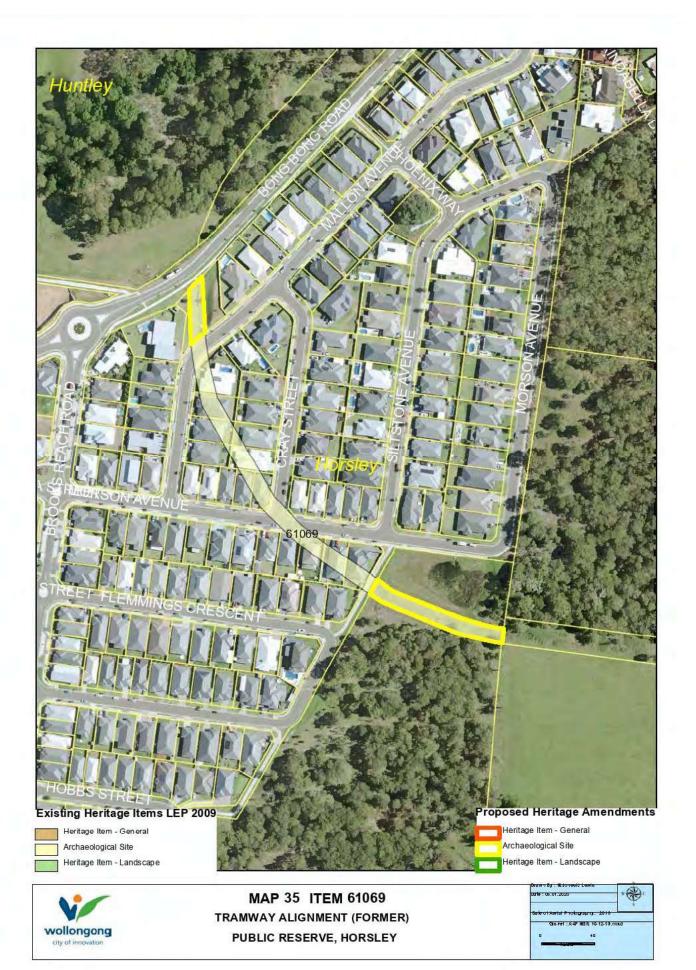

OT 100 PARK ROAD, BULLI









MAP 8 ITEM 6174
ST AUGUSTINE ANGLICAN CHURCH OF AUSTRALIA AND CEMETRY
66 PARK ROAD, BULLI









MAP 9 ITEM 6177 FORMER ANGLICAN RECTORY 54-56 PARK ROAD, BULLI









MAP 10 ITEM 6183 HOUSE 244 PRINCES HIGHWAY BULLI













MAP 12 ITEM 6257
FORMER RAILWAY ROUTE
BULLI COLLIERY TO RAIL BRIDGE EMBANKMENTS













HOUSE 230 PRINCES HIGHWAY, BULLI









MAP 15 ITEM 6450 FORMER SHERBROOKE UNION CHURCH GREVILLEA PARK, BULLI

















MAP 18 ITEM 6500
BULLI STATION MASTERS' RESIDENCE
41 PARK ROAD, BULLI

























































MAP 31 ITEM 6403
GARDENS, "GREENHILLS" AND "HILLSIDE"
170-190 PRINCES HIGHWAY, FIGTREE

















MAP 34 ITEM 61018
REED PARK ENTRANCE GATES (FORMER)
BONG BONG ROAD, HORSLEY

























































MAP 47 ITEM 5945
POST OFFICE/ STORE
314 CORDEAUX ROAD, MOUNT KEMBLA

















MAP 50 ITEM 6483
ROYAL NATIONAL PARK COASTAL CABINS COMMUNITIES
ROYAL NATIONAL PARK













MAP 52 ITEM 61043
HILL 60, FISHERMAN'S BEACH, BOILERS POINT AND MM BEACH
HILL 60 RESERVE













HOUSE AND SHOP 123 MILITARY ROAD, PORT KEMBLA

























MAP 59 ITEM 6202 GROUP OF FIGTREES TERANIA STREET, RUSSELL VALE









MAP 60 ITEM 6211 MORETON BAY FIG RUSSELL VALE GOLF COURSE

















MAP 63 ITEM 6221 FARRELL PARK DOUGLAS ROAD, FERNHILL





















MAP 67 ITEM 6426
HOUSE "NUDJIA"
83A CUMMING STREET, UNANDERRA





















MAP 71 ITEM 5932 ST FRANCIS XAVIER'S CATHEDRAL 24 CROWN STREET, WOLLONGONG