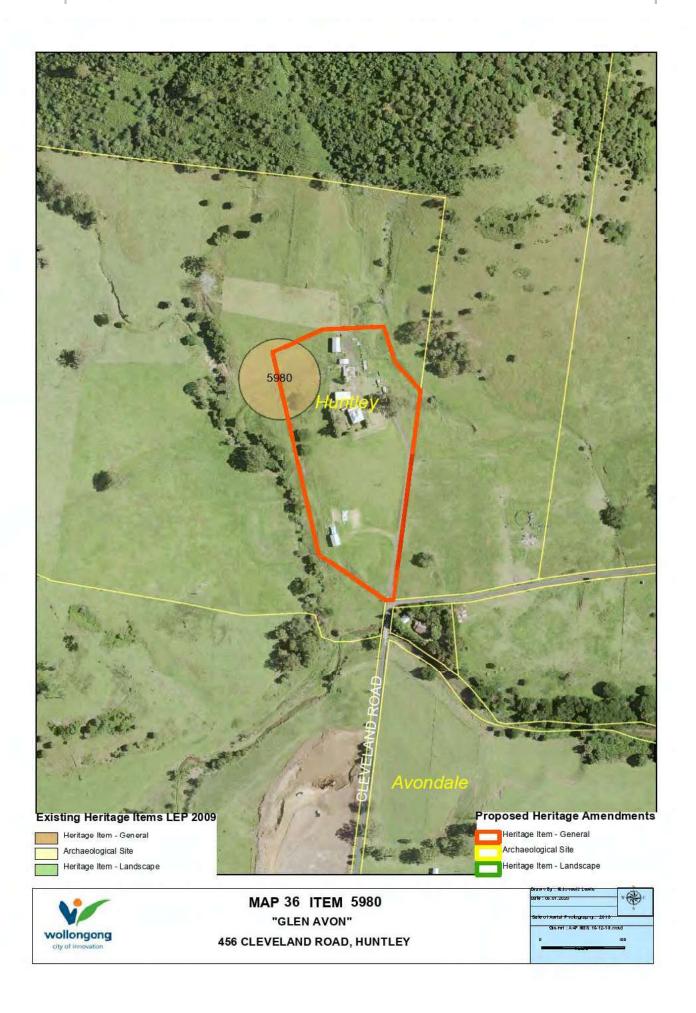

00 PARK ROAD, BULLI









MAP 8 ITEM 6174
ST AUGUSTINE ANGLICAN CHURCH OF AUSTRALIA AND CEMETRY
66 PARK ROAD, BULLI









MAP 9 ITEM 6177 FORMER ANGLICAN RECTORY 54-56 PARK ROAD, BULLI









MAP 10 ITEM 6183 HOUSE 244 PRINCES HIGHWAY BULLI













MAP 12 ITEM 6257
FORMER RAILWAY ROUTE
BULLI COLLIERY TO RAIL BRIDGE EMBANKMENTS













HOUSE 230 PRINCES HIGHWAY, BULLI









MAP 15 ITEM 6450 FORMER SHERBROOKE UNION CHURCH GREVILLEA PARK, BULLI

















MAP 18 ITEM 6500
BULLI STATION MASTERS' RESIDENCE
41 PARK ROAD, BULLI

























































MAP 31 ITEM 6403
GARDENS, "GREENHILLS" AND "HILLSIDE"
170-190 PRINCES HIGHWAY, FIGTREE

















MAP 34 ITEM 61018
REED PARK ENTRANCE GATES (FORMER)
BONG BONG ROAD, HORSLEY

























































MAP 47 ITEM 5945
POST OFFICE/ STORE
314 CORDEAUX ROAD, MOUNT KEMBLA

















MAP 50 ITEM 6483
ROYAL NATIONAL PARK COASTAL CABINS COMMUNITIES
ROYAL NATIONAL PARK













MAP 52 ITEM 61043
HILL 60, FISHERMAN'S BEACH, BOILERS POINT AND MM BEACH
HILL 60 RESERVE













HOUSE AND SHOP 123 MILITARY ROAD, PORT KEMBLA

























MAP 59 ITEM 6202 GROUP OF FIGTREES TERANIA STREET, RUSSELL VALE









MAP 60 ITEM 6211 MORETON BAY FIG RUSSELL VALE GOLF COURSE

















MAP 63 ITEM 6221 FARRELL PARK DOUGLAS ROAD, FERNHILL





















MAP 67 ITEM 6426
HOUSE "NUDJIA"
83A CUMMING STREET, UNANDERRA





















MAP 71 ITEM 5932 ST FRANCIS XAVIER'S CATHEDRAL 24 CROWN STREET, WOLLONGONG













## M