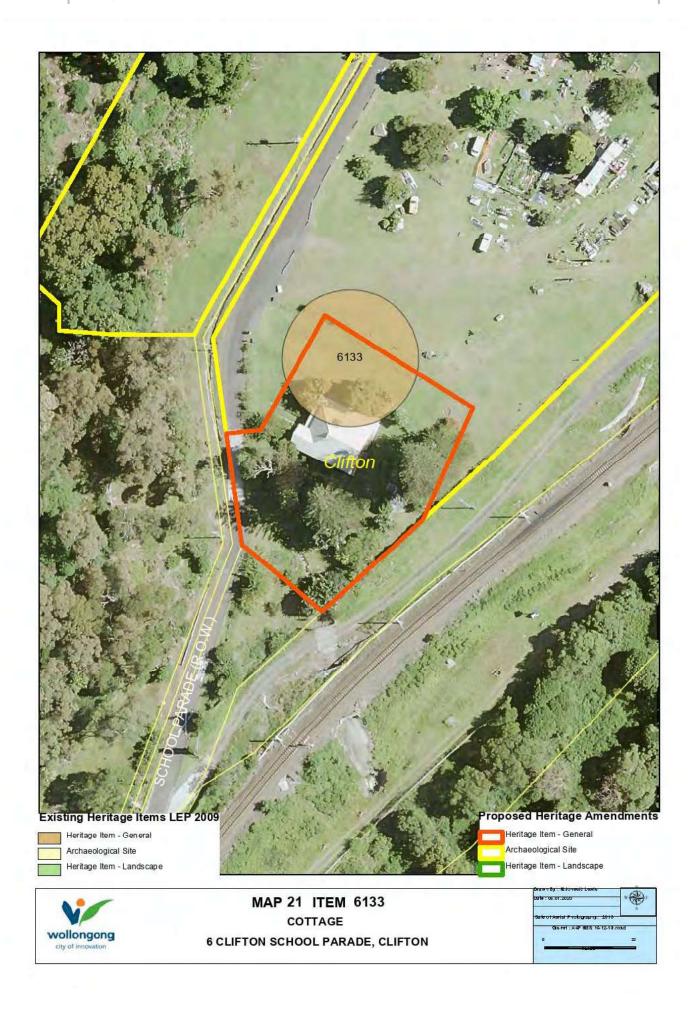

# Attachment 1: Heritage Schedule Review Project

# Stage 1: Housekeeping Amendments to Wollongong LEP 2009 Schedule 5 Heritage Items and Heritage Map

Changes are listed in red. Items highlighted in blue are under Wollongong City Council ownership or management:

|    | Suburb    | Item Name                    | Address                                             | Property Description                                                                                                      | Significance | Item No | Reason                                                                                                |
|----|-----------|------------------------------|-----------------------------------------------------|---------------------------------------------------------------------------------------------------------------------------|--------------|---------|-------------------------------------------------------------------------------------------------------|
| 1. | Austinmer | House "Braemar"              | 1 Headland Avenue                                   | Lot 2, DP 201973                                                                                                          | Local        | 6147    | Add name of house "Braemar" to item description                                                       |
| 2. | Austinmer | Glastonbury Gardens          | 72–82 Lawrence<br>Hargrave Drive Toxeth<br>Avenue   | Lot 2, DP 519285; Lot 29, DP 7559; Lot 3, DP 17378; Lot 6, DP 12378; Lot A, DP 373660; Lot C, DP 373660; Lot 1, DP 435733 | Local        | 6153    | Amend property description to add extra lots and DP to capture extent of Gardens in line with mapping |
| 3. | Austinmer | Norfolk Island pines         | Lawrence Hargrave<br>Drive, Austinmer Main<br>Beach | Lot 3, DP 1110343; Lot, 1 DP 172287; Lot 7020, DP 1071551                                                                 | Local        | 6151    | Amend property description to add extra lots and DP to capture extent of Pines                        |
| 4. | Austinmer | Norfolk Island pines         | North Austinmer Beach                               | Lot 99, DP 174418, Lots 96 -<br>100, DP 174418; Lot 1, DP<br>431661; Lot 7021 and DP<br>1071551.                          | Local        | 6152    | Amend property description to add extra lots and DP to capture extent of Pines                        |
| 5. | Austinmer | Uniting Church               | 48 Moore Street                                     | Lot 11 & 12 Section C, DP 2111                                                                                            | Local        | 6507    | Amend property description to capture extent of Church Also Heritage Map change – table 5             |
| .9 | Austinmer | "Workshop"                   | 67-69 Moore Street                                  | Lot 1, DP 301323; Lot 1 & 2<br>DP 1081245                                                                                 | Local        | 6149    | Update address and update property description to match                                               |
| 7. | Austinmer | Austinmer Railway<br>Station | End of Moore Street Lot<br>1 Railway Lands          | Rail reserve Lot 1, DP<br>1149493                                                                                         | State        | 6259    | Add street address and update property description to match Also Heritage Map change – table 5        |