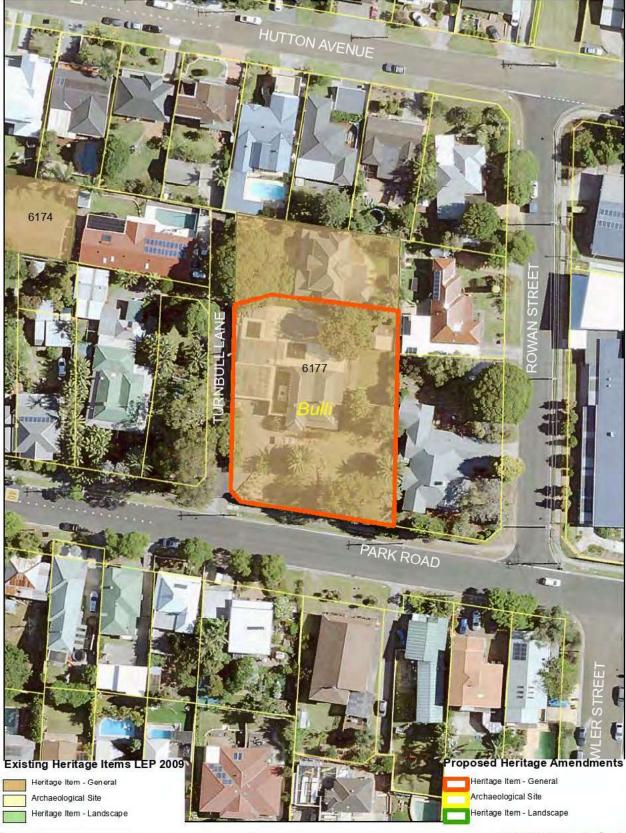

|     | Suburb   | Item Name                                                                                                                                | Address                                | Property Description                                                                                                      | Significance | Item No       | Reason                                                                                                                                                                                                               |
|-----|----------|------------------------------------------------------------------------------------------------------------------------------------------|----------------------------------------|---------------------------------------------------------------------------------------------------------------------------|--------------|---------------|----------------------------------------------------------------------------------------------------------------------------------------------------------------------------------------------------------------------|
|     |          |                                                                                                                                          | Park Road                              |                                                                                                                           |              |               | and property description to match<br>State Heritage Curtilage (SHR: 01829)<br>Also Heritage Map change – table 5                                                                                                     |
| 31. | Bulli    | Bulli Collieries—includes shaft No 1, shaft No 2 original shaft sinking head frame, old pit top, old furnace shaft and pit town remains* | Hobart Street                          | Lot 1, DP 430752; Lot 50, DP 1045297; Part Lot 23, DP 751301 and Lot 3, DP 255282; Lot 2374, DP 1120421; Lot 3 DP 1185534 | Local        | 5924          | Update property description to cover extent of Colliery                                                                                                                                                              |
| 32. | Bulli    | Federation House,<br>Former Anglican<br>Rectory                                                                                          | 54 - 56 Park Road                      | Lot 1002, DP 873075                                                                                                       | Local        | 6177          | Minor Street address correction<br>Also Heritage Map change – table 5                                                                                                                                                |
| 33. | Bulli    | Memorial <mark>Ob</mark> elisk                                                                                                           | 66-Park Road Lot 100<br>Park Road      | Lot 801, DP 774190 Lot<br>100, DP 1141139                                                                                 | Local        | 6174<br>61081 | Heritage Consultant advised Obelisk is a separate item to the adjacent St Augustine Anglican Church and Cemetery, a new separate listing to reflect this advice has been created. Also Heritage Map change – table 5 |
| 34. | Bulli    | Bulli Station Master's<br>Residence                                                                                                      | 41 Park Road                           | Lot 1, DP 809643                                                                                                          | Local        | 6500          | Add street number to match property description                                                                                                                                                                      |
| 35. | Bulli    | Former Joint Stock<br>Bank                                                                                                               | 203 233 Princes Highway                | Lot 1, DP 799054                                                                                                          | Local        | 2982          | Update address to match property description                                                                                                                                                                         |
| 36. | Bulli    | Victorian House                                                                                                                          | 230 Princes Highway                    | Lot 162, DP 602341 Lot 2,<br>DP 1130117                                                                                   | Local        | 6447          | Update property description to<br>match address and update listing<br>name<br>Also Heritage Map change – table 5                                                                                                     |
| 37. | Bulli    | Former Bulli Shire<br>Council Chambers                                                                                                   | 328-330 Princes Highway                | Lot A, DP 421249                                                                                                          | Local        | 6184          | Update address to match property description                                                                                                                                                                         |
| 38. | Bulli    | WWI Memorial                                                                                                                             | Princes Highway, (Slacky<br>Flat Park) | Lot 2, DP 772593 Lot 33, DP 1182831                                                                                       | Local        | 6444          | Update property description to match address                                                                                                                                                                         |
| 39. | Bulli    | Former Bulli Railway<br>Guesthouse                                                                                                       | 1 Railway Street 8<br>Station Street   | Lot A, DP 159222 Lot 4 DP<br>1234087                                                                                      | Local        | 5987          | Update property description due to<br>Subdivision of Woolworths Site and<br>amend address to match                                                                                                                   |
| 40. | Cataract | Site of former                                                                                                                           | Mt Ousley Road                         | Lot 30, DP 751301                                                                                                         | Local        | 61064         | Change to include only the eastern                                                                                                                                                                                   |