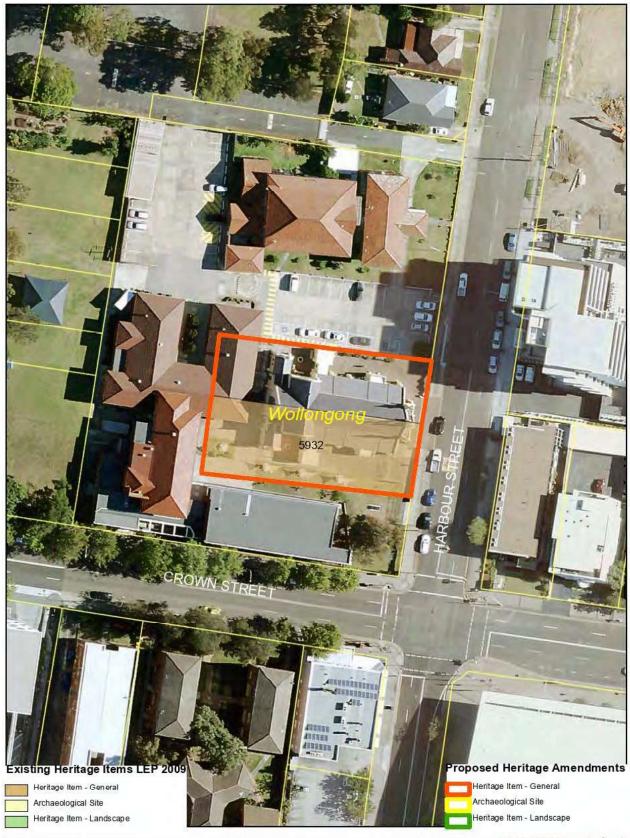

Each item listed on Schedule 5 of the Wollongong Local Environmental Plan 2009 is also mapped with a heritage "curtilage" in the Local Environmental Plan Maps. Attachment 1 lists the changes to the LEP Heritage Maps that are also required to reflect the above administrative changes and address historic inaccuracies in mapping. The existing mapped curtilages of affected items and the proposed changes are also shown in Attachment 2.