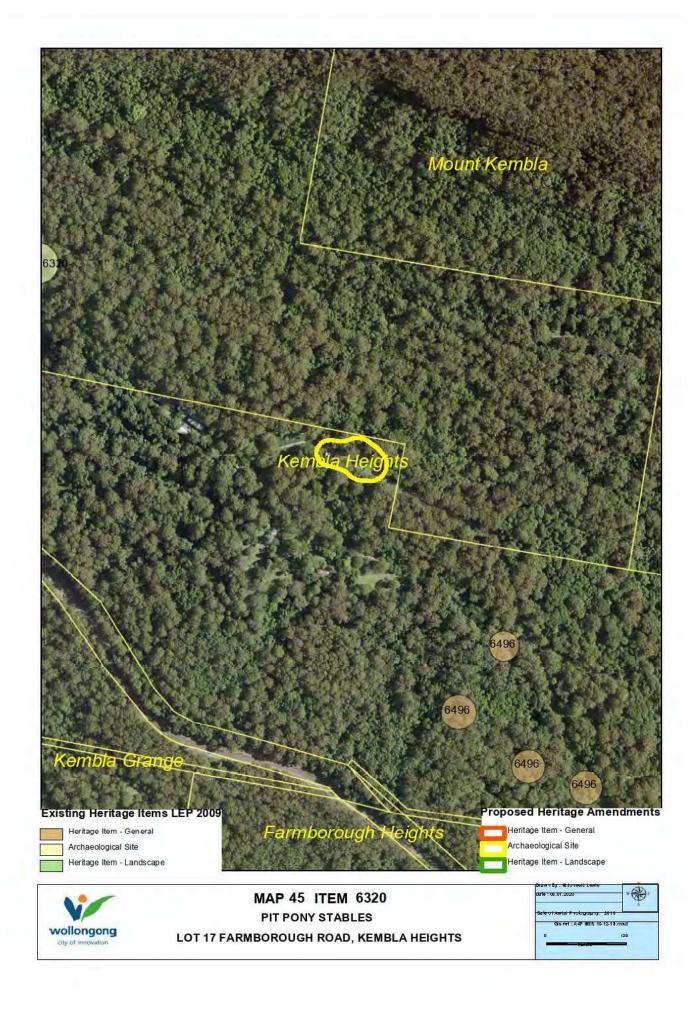

|      | Suburb     | Item Name                                                                                                     | Address                           | Property Description                                             | Significance     | Item No         | Reason                                                                                                                                                                                                      |
|------|------------|---------------------------------------------------------------------------------------------------------------|-----------------------------------|------------------------------------------------------------------|------------------|-----------------|-------------------------------------------------------------------------------------------------------------------------------------------------------------------------------------------------------------|
|      |            |                                                                                                               |                                   | 949697 Lots 1-5, DP<br>1131686 and Lot 1, DP<br>1161730          |                  |                 |                                                                                                                                                                                                             |
| 200. | Wollongong | Victorian House                                                                                               | 71A-75 Campbell Street            | Lot 12, DP 884323                                                | Local            | 6230            | Add correct street number and update property description to match address and update listing name to match Statement of Significance                                                                       |
| 201. | Wollongong | Wollongong Primary<br>School and<br>Headmaster's<br>Residence                                                 | 67A Church Street                 | Lots 1–7, DP 781988; Lot 1, DP 61915 and Lots 1 and 2, DP 307856 | Local            | 5935            | Consolidated with other item with same item number. Also Heritage Map change – table 5                                                                                                                      |
| 202. | Wollongong | Former Allowrie<br>Terrace                                                                                    | 69–71 Church Street               | Lot 1, DP 126603 and Lot A,<br>DP 163539                         | Local            | 6389            | Incorrect spelling of item name                                                                                                                                                                             |
| 203. | Wollongong | St Michael's Anglican<br>Church of Australia<br>including church hall<br>and rectory and<br>Significant Trees | 74 Church Street                  | Lot 102, DP 1101956                                              | State            | 5905            | Update item description to include trees on grounds and consolidate with item below with same listing number                                                                                                |
| 204. | Wellengeng | St Michael's Anglican<br>Church of Australia<br>trees in ground<br>(excluding those west<br>of old rectory)   | 74 Church Street                  | Lot 102, DP 1101956                                              | <del>Local</del> | <del>5005</del> | Consolidated with above with same item number                                                                                                                                                               |
| 205. | Wollongong | Canary Island Date<br>Palms                                                                                   | 84 Church Street—<br>MacCabe Park | Part Lot 12, DP 524803 and<br>Lot 1, DP 227811                   | Local            | 6587            | Add street number to address to match property description                                                                                                                                                  |
| 206. | Wellengeng | Memorial arch                                                                                                 | Church-Street—<br>MacCabe Park    | Part Lot 12, DP 524803                                           | <del>Local</del> | 6324            | Consolidated with item below with same listing number                                                                                                                                                       |
| 207. | Wollongong | Wollongong War<br>Memorial and Frank<br>Andrews Monument                                                      | 84 Church Street—<br>MacCabe Park | Part Lot 12, DP 524803                                           | Local            | 6324            | Add street number to address to match property description and update item description to include both the War Memorial and Monument. Add correct name to monument as per Resolution of Council 07 May 2005 |
| 208. | Wollongong | Smiths Hill Fort                                                                                              | Battery Park, Cliff Road          | Lot 69 and Lot 70, DP                                            | Local State      | 5934            | Add correct address and property                                                                                                                                                                            |