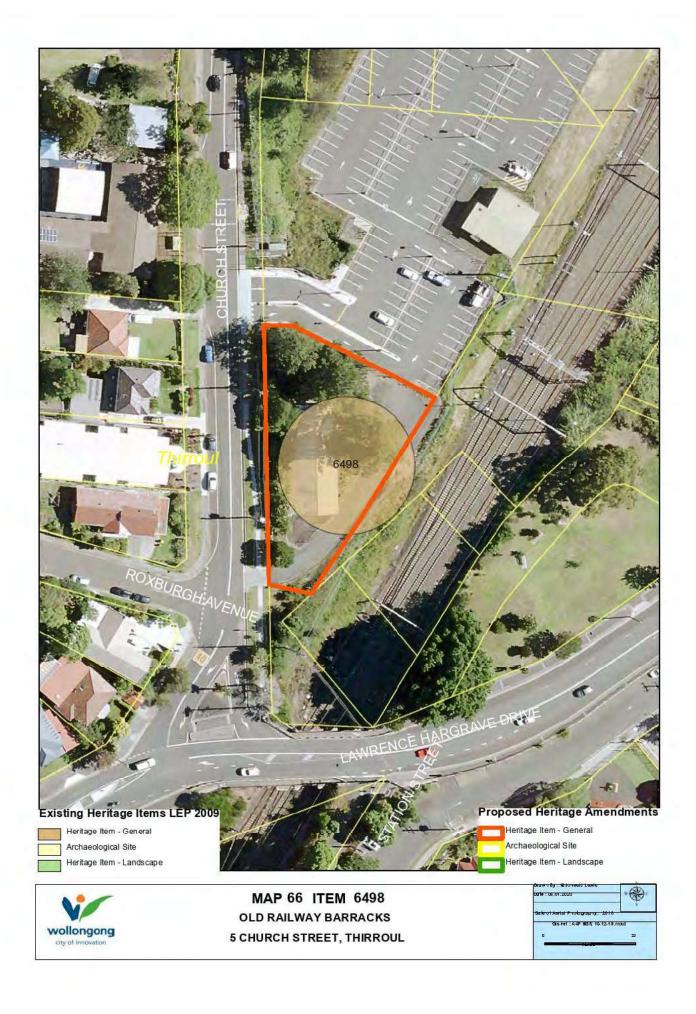

ITEM 6403
GARDENS, "GREENHILLS" AND "HILLSIDE"
170-190 PRINCES HIGHWAY, FIGTREE

















MAP 34 ITEM 61018
REED PARK ENTRANCE GATES (FORMER)
BONG BONG ROAD, HORSLEY

























































MAP 47 ITEM 5945
POST OFFICE/ STORE
314 CORDEAUX ROAD, MOUNT KEMBLA

















MAP 50 ITEM 6483
ROYAL NATIONAL PARK COASTAL CABINS COMMUNITIES
ROYAL NATIONAL PARK













MAP 52 ITEM 61043
HILL 60, FISHERMAN'S BEACH, BOILERS POINT AND MM BEACH
HILL 60 RESERVE













HOUSE AND SHOP 123 MILITARY ROAD, PORT KEMBLA

























MAP 59 ITEM 6202 GROUP OF FIGTREES TERANIA STREET, RUSSELL VALE









MAP 60 ITEM 6211 MORETON BAY FIG RUSSELL VALE GOLF COURSE

















MAP 63 ITEM 6221 FARRELL PARK DOUGLAS ROAD, FERNHILL





















MAP 67 ITEM 6426
HOUSE "NUDJIA"
83A CUMMING STREET, UNANDERRA





















MAP 71 ITEM 5932 ST FRANCIS XAVIER'S CATHEDRAL 24 CROWN STREET, WOLLONGONG













## MAP 73 ITEM 5935

WOLLONGONG PUBLIC SCHOOL & HEADMASTERS RESIDENCE 53 SMITH STREET AND 67A CHURCH STREET, WOLLONGONG









MAP 74 ITEM 5955

GROUP OF FIGTREES

WOLLONGONG HOSPITAL 348-352 CROWN STREET









MAP 75 ITEM 6274
HOUSE (FORMER COACH HOUSE)
10A FLINDERS STREET, WOLLONGONG









MAP 76 ITEM 6284 ROW OF HILLS FIGS BURELLI STREET, WOLLONGONG













MAP 78 ITEM 6367
REMAINS OF MT KEIRA OSBORNE WALLSEND TRAMWAY BRIDGE
OSBORNE PARK, WOLLONGONG













MAP 80 ITEM 6382
WOLLONGONG RAILWAY STATION
LOT 1 RAILWAY SQUARE, WOLLONGONG



























Panel Dated 2 April 2020







#