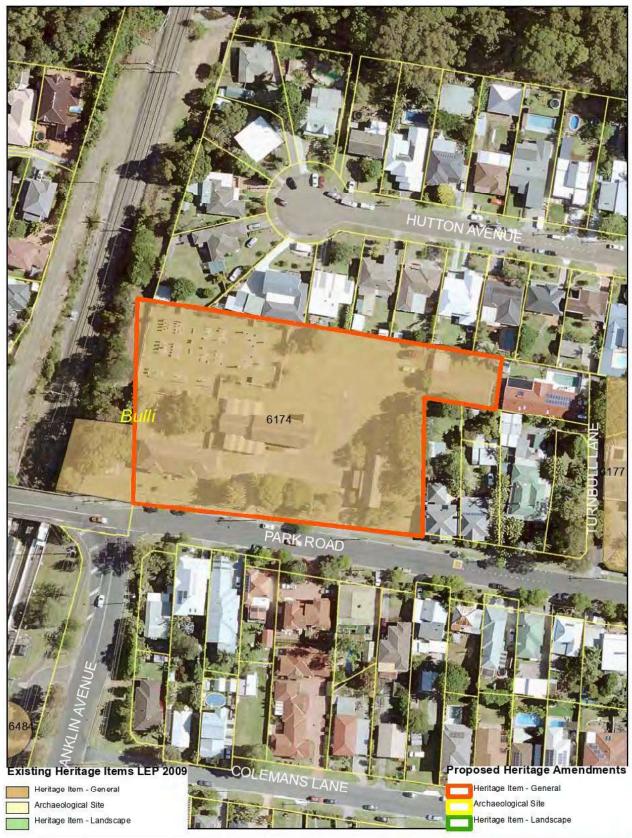

|       | Suburb      | Item Name                                                                                                 | Address                                                                     | Property Description                                                      | Significance | Item No | Reason                                                                                                                                                                           |
|-------|-------------|-----------------------------------------------------------------------------------------------------------|-----------------------------------------------------------------------------|---------------------------------------------------------------------------|--------------|---------|----------------------------------------------------------------------------------------------------------------------------------------------------------------------------------|
|       |             | Bunya pine*                                                                                               |                                                                             |                                                                           |              |         |                                                                                                                                                                                  |
| 20.   | Brownsville | Osborne Memorial St<br>Luke's Church and<br>Cemetery Complex<br>(Including Church Hall<br>and Landscape)* | 33-37-35 Prince Edward Drive                                                | Part Let 18, DP 751263 and Let 18, DP 1023004 Lot 203 DP 1234890          | Local        | 5915    | Update incorrect street address and update property description to match. Being amalgamated with item below with same listing number (5915).  Also Heritage Map change – table 5 |
| 21.   | Brownsville | Church Hall former<br>Episcopalian Church of<br>St Luke                                                   | 33-37 Prince Edward<br>Drive                                                | Lot 18, DP 1023004                                                        | tocal        | 5015    | Being amalgamated with item above (5915) with same listing number                                                                                                                |
| 22. 2 | Bulli       | Rail Bridge Bulli<br>Colliery Rail Bridge and<br>Alignment                                                | Over Princes Highway,<br>Near Hobart Street<br>Junction                     | Rail Reserve                                                              | Focal        | 5988    | Merged with item number 6527 –<br>Bulli Colliery Rail Bridge and<br>Alignment (former)*                                                                                          |
| 23.   | Bulli       | Former railway route* Bulli Colliery Rail Bridge and Alignment (Former)*                                  | Bulli Colliery to rail<br>bridge embankments                                | Lot 2, DP 1094964 Lot 50,<br>DP 1045297; Lot 52, 53, DP<br>1201697        | Local        | 6527    | Amend name to reflect consolidated listing with Colliery Rail Bridge number 5988 - and update property description to capture alignment Also Heritage Map change – table 5       |
| 24.   | Bulli       | Norfolk Island Pines<br>Beach Front Planting                                                              | Bulli Point, Point Street                                                   | Foreshore Lots 1-12, DP<br>7813; Lot 103, DP 7813 and<br>Lot 1, DP 231244 | Local        | 6191    | Amend property description to capture extent of Pines<br>Also Heritage Map change – table 5                                                                                      |
| 25.   | Bulli       | Site of Captain Westmacott's homestead "Sandon Cottage"*                                                  | Bulli Point (Sandon<br>Point) Trig Station<br>Sandon Point, Point<br>Street | Lots 1—6 and 103, DP 7813 Part of Lot 1 DP 231244                         | Local        | 6358    | Error in description of original listing site actually captures "Sandon Cottage" Also Heritage Map change – table 5                                                              |
| 26.   | Bulli       | Bulli General<br>Cemetery*                                                                                | Carrington Street                                                           | Lot 7309, DP 1144553                                                      | Local        | 6451    | Add property description to LEP listing.                                                                                                                                         |
| 27.   | Bulli       | Houses Row of<br>Federation Houses                                                                        | 81 87-101 Farrell Road                                                      | Lots 9–16, DP 6454                                                        | Local        | 6182    | Minor Street address correction                                                                                                                                                  |
| 28.   | Bulli       | Federation House                                                                                          | 8 Fowler <del>Road Street</del>                                             | Lot 2, DP 38367                                                           | Local        | 6180    | Correct Street name and amend listing name                                                                                                                                       |
| 29.   | Bulli       | Victorian House                                                                                           | 10 Fowler-Road Street                                                       | Lot 1, DP 220111                                                          | Local        | 6181    | Correct Street name and amend listing name                                                                                                                                       |
| 30.   | Bulli       | Bulli Railway Station                                                                                     | Franklin Avenue and<br>Railway Street Lot 100                               | Rail reserve Lot 100, DP 1141139                                          | Local. State | 6484    | Site subject to state listing, significance is amended accordingly                                                                                                               |

|     | Suburb   | Item Name                                                                                                                                | Address                                | Property Description                                                                                                      | Significance | Item No       | Reason                                                                                                                                                                                                               |
|-----|----------|------------------------------------------------------------------------------------------------------------------------------------------|----------------------------------------|---------------------------------------------------------------------------------------------------------------------------|--------------|---------------|----------------------------------------------------------------------------------------------------------------------------------------------------------------------------------------------------------------------|
|     |          |                                                                                                                                          | Park Road                              |                                                                                                                           |              |               | and property description to match<br>State Heritage Curtilage (SHR: 01829)<br>Also Heritage Map change – table 5                                                                                                     |
| 31. | Bulli    | Bulli Collieries—includes shaft No 1, shaft No 2 original shaft sinking head frame, old pit top, old furnace shaft and pit town remains* | Hobart Street                          | Lot 1, DP 430752; Lot 50, DP 1045297; Part Lot 23, DP 751301 and Lot 3, DP 255282; Lot 2374, DP 1120421; Lot 3 DP 1185534 | Local        | 5924          | Update property description to cover extent of Colliery                                                                                                                                                              |
| 32. | Bulli    | Federation House,<br>Former Anglican<br>Rectory                                                                                          | 54 - 56 Park Road                      | Lot 1002, DP 873075                                                                                                       | Local        | 6177          | Minor Street address correction<br>Also Heritage Map change – table 5                                                                                                                                                |
| 33. | Bulli    | Memorial <mark>Ob</mark> elisk                                                                                                           | 66-Park Road Lot 100<br>Park Road      | Lot 801, DP 774190 Lot<br>100, DP 1141139                                                                                 | Local        | 6174<br>61081 | Heritage Consultant advised Obelisk is a separate item to the adjacent St Augustine Anglican Church and Cemetery, a new separate listing to reflect this advice has been created. Also Heritage Map change – table 5 |
| 34. | Bulli    | Bulli Station Master's<br>Residence                                                                                                      | 41 Park Road                           | Lot 1, DP 809643                                                                                                          | Local        | 6500          | Add street number to match property description                                                                                                                                                                      |
| 35. | Bulli    | Former Joint Stock<br>Bank                                                                                                               | 203 233 Princes Highway                | Lot 1, DP 799054                                                                                                          | Local        | 2982          | Update address to match property description                                                                                                                                                                         |
| 36. | Bulli    | Victorian House                                                                                                                          | 230 Princes Highway                    | Lot 162, DP 602341 Lot 2,<br>DP 1130117                                                                                   | Local        | 6447          | Update property description to<br>match address and update listing<br>name<br>Also Heritage Map change – table 5                                                                                                     |
| 37. | Bulli    | Former Bulli Shire<br>Council Chambers                                                                                                   | 328-330 Princes Highway                | Lot A, DP 421249                                                                                                          | Local        | 6184          | Update address to match property description                                                                                                                                                                         |
| 38. | Bulli    | WWI Memorial                                                                                                                             | Princes Highway, (Slacky<br>Flat Park) | Lot 2, DP 772593 Lot 33, DP 1182831                                                                                       | Local        | 6444          | Update property description to match address                                                                                                                                                                         |
| 39. | Bulli    | Former Bulli Railway<br>Guesthouse                                                                                                       | 1 Railway Street 8<br>Station Street   | Lot A, DP 159222 Lot 4 DP<br>1234087                                                                                      | Local        | 5987          | Update property description due to<br>Subdivision of Woolworths Site and<br>amend address to match                                                                                                                   |
| 40. | Cataract | Site of former                                                                                                                           | Mt Ousley Road                         | Lot 30, DP 751301                                                                                                         | Local        | 61064         | Change to include only the eastern                                                                                                                                                                                   |