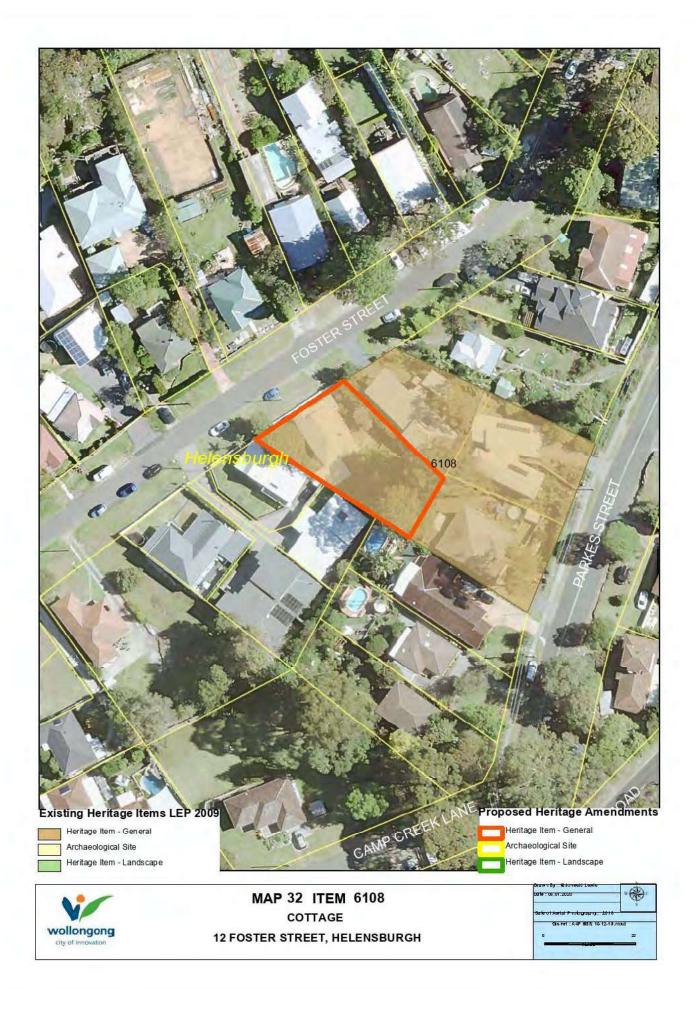

|      | Suburb                      | Item Name                                                                                                       | Address                                                              | Property Description                                  | Significance | Item No | Reason                                                                       |
|------|-----------------------------|-----------------------------------------------------------------------------------------------------------------|----------------------------------------------------------------------|-------------------------------------------------------|--------------|---------|------------------------------------------------------------------------------|
| 243. | Wollongong                  | Wollongong Railway Station Group                                                                                | Lowden Square Lot 1<br>Railway Station Square                        | Lot 1, DP 1001500                                     | State        | 6382    | Update address to match property description                                 |
| 244. | Wollongong                  | Bandstand and Marble<br>Plaque<br>Commemorating Bass<br>and Flinders' Landing                                   | Market Place – Market<br>Square Park Market<br>Square, Market Street | MSP 405 Lot 1, DP 1155373                             | Local        | 6271    | Add correct address and update property description to match                 |
| 245. | Wollongong                  | Hawarra Historical Society Museum (Former Wollongong Post Office) Original Wollongong Telegraph and Post Office | 11 Market Street                                                     | Lot 10, DP 1107297                                    | State        | 5910    | Update name and significance to reflect state heritage listing (SHR: 01940)  |
| 246. | Wollongong                  | Wollongong<br>Congregational Church                                                                             | 33 Market Street                                                     | Part Lot 4, Section 2, DP<br>975294 Lot 4, DP 1138830 | Local        | 6390    | Update property description to match address and update item name            |
| 247. | Wollongong                  | Wollongong Court Houses, c1890 and c1975 Courthouse Complex                                                     | 43 Market Street                                                     | Lot 4, Section 3, DP 975294<br>Lot 5, DP 1129967      | Local        | 5911    | Update property description to match address and update item name            |
| 248. | Wollongong                  | Market Square                                                                                                   | Bounded by Market<br>Street, Market Place and<br>Harbour Street      | MSP 405 Lot 1, DP 1155373                             | Local        | 6386    | Update property description to match address                                 |
| 249. | Wollongong North Wollongong | Victorian House                                                                                                 | 34 Porter Street                                                     | Lot 6, Section 1, DP 11656                            | Local        | 6470    | Incorrect suburb and amend listing name                                      |
| 250. | Wollongong                  | "Little Milton"                                                                                                 | 31-33 Smith Street                                                   | Lot 101, DP 591663                                    | State        | 5907    | Update address to match property description                                 |
| 251. | Wollongong                  | Headmaster's<br>residence                                                                                       | 53-Smith Street                                                      | Lots 1 4, DP 781988 and Lot<br>1, DP 61915            | Focal        | 5665    | Consolidated with listing with same item number for Wollongong Public School |
| 252. | Wollongong                  | "Llanelly" Cottage House                                                                                        | 86 88 Smith Street                                                   | Lot 14, DP 613775 Lot 1, DP 1200134                   | Local        | 6395    | Update property description to match address following redevelopment of site |
| 253. | Wollongong                  | Masonic Hall                                                                                                    | 88 Smith Street                                                      | Lot 13, DP 613775 Lot 1, DP                           | Local        | 9689    | Update property description to                                               |