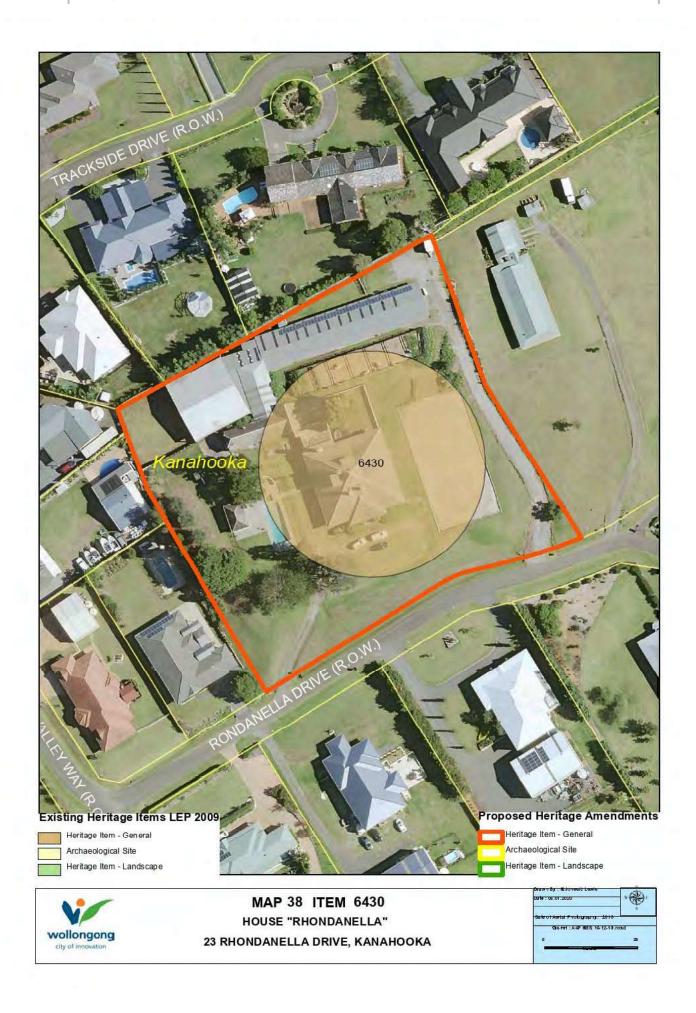

ROAD, BULLI









MAP 8 ITEM 6174
ST AUGUSTINE ANGLICAN CHURCH OF AUSTRALIA AND CEMETRY
66 PARK ROAD, BULLI









MAP 9 ITEM 6177 FORMER ANGLICAN RECTORY 54-56 PARK ROAD, BULLI









MAP 10 ITEM 6183 HOUSE 244 PRINCES HIGHWAY BULLI













MAP 12 ITEM 6257
FORMER RAILWAY ROUTE
BULLI COLLIERY TO RAIL BRIDGE EMBANKMENTS













HOUSE 230 PRINCES HIGHWAY, BULLI









MAP 15 ITEM 6450 FORMER SHERBROOKE UNION CHURCH GREVILLEA PARK, BULLI

















MAP 18 ITEM 6500
BULLI STATION MASTERS' RESIDENCE
41 PARK ROAD, BULLI

























































MAP 31 ITEM 6403
GARDENS, "GREENHILLS" AND "HILLSIDE"
170-190 PRINCES HIGHWAY, FIGTREE

















MAP 34 ITEM 61018
REED PARK ENTRANCE GATES (FORMER)
BONG BONG ROAD, HORSLEY

























































MAP 47 ITEM 5945
POST OFFICE/ STORE
314 CORDEAUX ROAD, MOUNT KEMBLA

















MAP 50 ITEM 6483
ROYAL NATIONAL PARK COASTAL CABINS COMMUNITIES
ROYAL NATIONAL PARK













MAP 52 ITEM 61043
HILL 60, FISHERMAN'S BEACH, BOILERS POINT AND MM BEACH
HILL 60 RESERVE













HOUSE AND SHOP 123 MILITARY ROAD, PORT KEMBLA

























MAP 59 ITEM 6202 GROUP OF FIGTREES TERANIA STREET, RUSSELL VALE









MAP 60 ITEM 6211 MORETON BAY FIG RUSSELL VALE GOLF COURSE

















MAP 63 ITEM 6221 FARRELL PARK DOUGLAS ROAD, FERNHILL





















MAP 67 ITEM 6426
HOUSE "NUDJIA"
83A CUMMING STREET, UNANDERRA





















MAP 71 ITEM 5932 ST FRANCIS XAVIER'S CATHEDRAL 24 CROWN STREET, WOLLONGONG













## MAP 73 IT