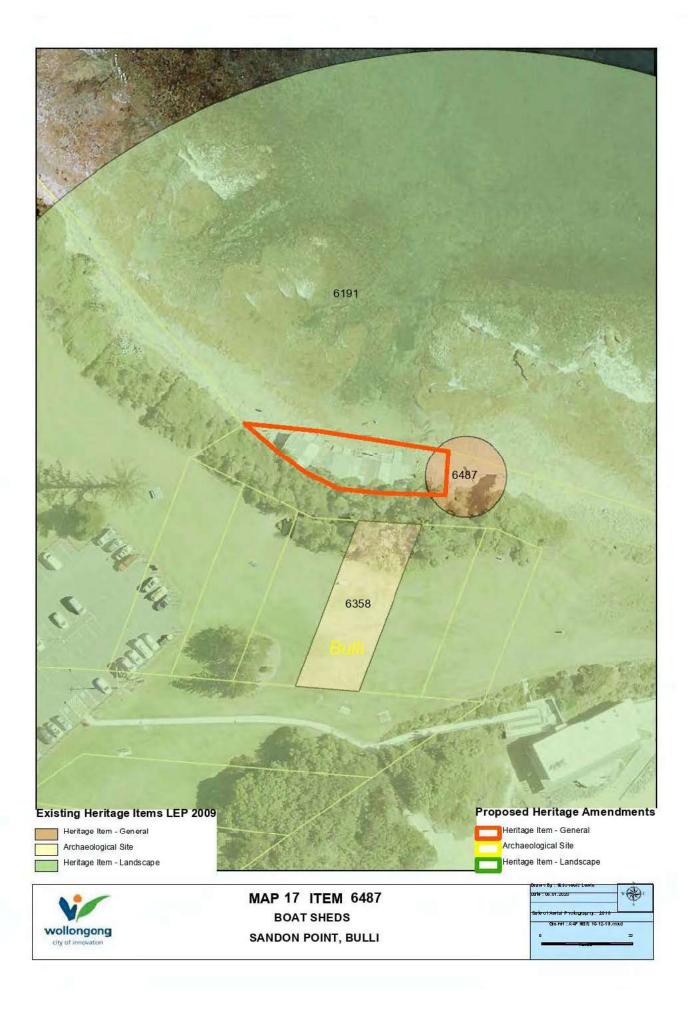

|       | Suburb      | Item Name                                                                                                 | Address                                                                     | Property Description                                                      | Significance | Item No | Reason                                                                                                                                                                           |
|-------|-------------|-----------------------------------------------------------------------------------------------------------|-----------------------------------------------------------------------------|---------------------------------------------------------------------------|--------------|---------|----------------------------------------------------------------------------------------------------------------------------------------------------------------------------------|
|       |             | Bunya pine*                                                                                               |                                                                             |                                                                           |              |         |                                                                                                                                                                                  |
| 20.   | Brownsville | Osborne Memorial St<br>Luke's Church and<br>Cemetery Complex<br>(Including Church Hall<br>and Landscape)* | 33-37-35 Prince Edward Drive                                                | Part Let 18, DP 751263 and Let 18, DP 1023004 Lot 203 DP 1234890          | Local        | 5915    | Update incorrect street address and update property description to match. Being amalgamated with item below with same listing number (5915).  Also Heritage Map change – table 5 |
| 21.   | Brownsville | Church Hall former<br>Episcopalian Church of<br>St Luke                                                   | 33-37 Prince Edward<br>Drive                                                | Lot 18, DP 1023004                                                        | tocal        | 5015    | Being amalgamated with item above (5915) with same listing number                                                                                                                |
| 22. 2 | Bulli       | Rail Bridge Bulli<br>Colliery Rail Bridge and<br>Alignment                                                | Over Princes Highway,<br>Near Hobart Street<br>Junction                     | Rail Reserve                                                              | Focal        | 5988    | Merged with item number 6527 –<br>Bulli Colliery Rail Bridge and<br>Alignment (former)*                                                                                          |
| 23.   | Bulli       | Former railway route* Bulli Colliery Rail Bridge and Alignment (Former)*                                  | Bulli Colliery to rail<br>bridge embankments                                | Lot 2, DP 1094964 Lot 50,<br>DP 1045297; Lot 52, 53, DP<br>1201697        | Local        | 6527    | Amend name to reflect consolidated listing with Colliery Rail Bridge number 5988 - and update property description to capture alignment Also Heritage Map change – table 5       |
| 24.   | Bulli       | Norfolk Island Pines<br>Beach Front Planting                                                              | Bulli Point, Point Street                                                   | Foreshore Lots 1-12, DP<br>7813; Lot 103, DP 7813 and<br>Lot 1, DP 231244 | Local        | 6191    | Amend property description to capture extent of Pines<br>Also Heritage Map change – table 5                                                                                      |
| 25.   | Bulli       | Site of Captain Westmacott's homestead "Sandon Cottage"*                                                  | Bulli Point (Sandon<br>Point) Trig Station<br>Sandon Point, Point<br>Street | Lots 1—6 and 103, DP 7813 Part of Lot 1 DP 231244                         | Local        | 6358    | Error in description of original listing site actually captures "Sandon Cottage" Also Heritage Map change – table 5                                                              |
| 26.   | Bulli       | Bulli General<br>Cemetery*                                                                                | Carrington Street                                                           | Lot 7309, DP 1144553                                                      | Local        | 6451    | Add property description to LEP listing.                                                                                                                                         |
| 27.   | Bulli       | Houses Row of<br>Federation Houses                                                                        | 81 87-101 Farrell Road                                                      | Lots 9–16, DP 6454                                                        | Local        | 6182    | Minor Street address correction                                                                                                                                                  |
| 28.   | Bulli       | Federation House                                                                                          | 8 Fowler <del>Road Street</del>                                             | Lot 2, DP 38367                                                           | Local        | 6180    | Correct Street name and amend listing name                                                                                                                                       |
| 29.   | Bulli       | Victorian House                                                                                           | 10 Fowler-Road Street                                                       | Lot 1, DP 220111                                                          | Local        | 6181    | Correct Street name and amend listing name                                                                                                                                       |
| 30.   | Bulli       | Bulli Railway Station                                                                                     | Franklin Avenue and<br>Railway Street Lot 100                               | Rail reserve Lot 100, DP 1141139                                          | Local. State | 6484    | Site subject to state listing, significance is amended accordingly                                                                                                               |