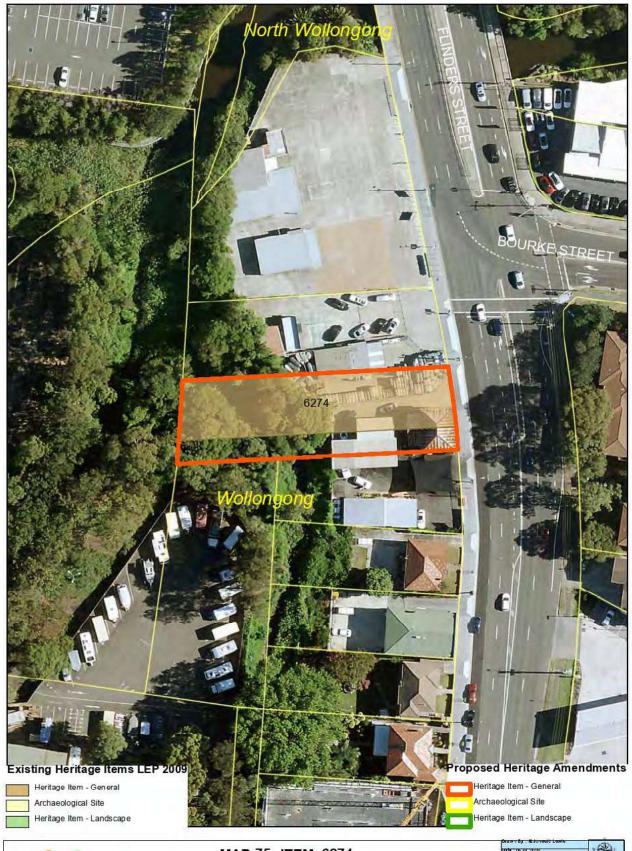

NAL PARK













MAP 52 ITEM 61043
HILL 60, FISHERMAN'S BEACH, BOILERS POINT AND MM BEACH
HILL 60 RESERVE













HOUSE AND SHOP 123 MILITARY ROAD, PORT KEMBLA

























MAP 59 ITEM 6202 GROUP OF FIGTREES TERANIA STREET, RUSSELL VALE









MAP 60 ITEM 6211 MORETON BAY FIG RUSSELL VALE GOLF COURSE

















MAP 63 ITEM 6221 FARRELL PARK DOUGLAS ROAD, FERNHILL





















MAP 67 ITEM 6426
HOUSE "NUDJIA"
83A CUMMING STREET, UNANDERRA





















MAP 71 ITEM 5932 ST FRANCIS XAVIER'S CATHEDRAL 24 CROWN STREET, WOLLONGONG













## MAP 73 ITEM 5935

WOLLONGONG PUBLIC SCHOOL & HEADMASTERS RESIDENCE 53 SMITH STREET AND 67A CHURCH STREET, WOLLONGONG









MAP 74 ITEM 5955

GROUP OF FIGTREES

WOLLONGONG HOSPITAL 348-352 CROWN STREET









MAP 75 ITEM 6274
HOUSE (FORMER COACH HOUSE)
10A FLINDERS STREET, WOLLONGONG









MAP 76 ITEM 6284 ROW OF HILLS FIGS BURELLI STREET, WOLLONGONG













MAP 78 ITEM 6367
REMAINS OF MT KEIRA OSBORNE WALLSEND TRAMWAY BRIDGE
OSBORNE PARK, WOLLONGONG













MAP 80 ITEM 6382
WOLLONGONG RAILWAY STATION
LOT 1 RAILWAY SQUARE, WOLLONGONG



























Panel Dated 2 April 2020







# REZONING REVIEW RECORD OF DECISION

Item 5 - Attachment 3 - Recommendations of the Wollongong Local Planning

| DATE OF DECISION         | 2 April 2020                              |
|--------------------------|-------------------------------------------|
| PANEL MEMBERS            | Alison McCabe, Sue Francis, Steven Layman |
| APOLOGIES                | Nil