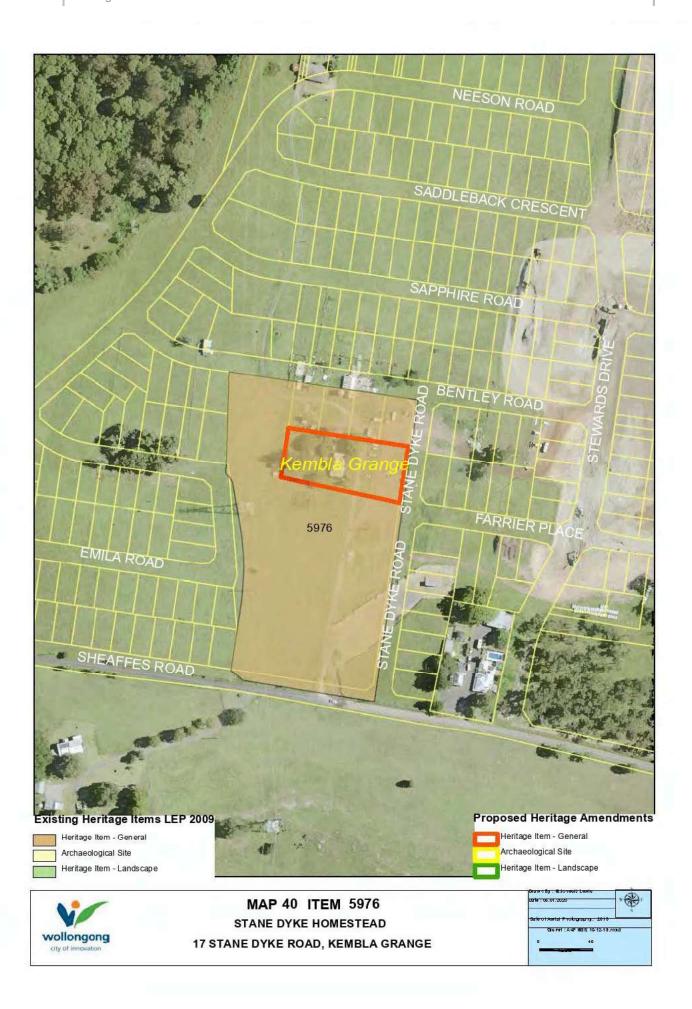

LLI









MAP 8 ITEM 6174
ST AUGUSTINE ANGLICAN CHURCH OF AUSTRALIA AND CEMETRY
66 PARK ROAD, BULLI









MAP 9 ITEM 6177 FORMER ANGLICAN RECTORY 54-56 PARK ROAD, BULLI









MAP 10 ITEM 6183 HOUSE 244 PRINCES HIGHWAY BULLI













MAP 12 ITEM 6257
FORMER RAILWAY ROUTE
BULLI COLLIERY TO RAIL BRIDGE EMBANKMENTS













HOUSE 230 PRINCES HIGHWAY, BULLI









MAP 15 ITEM 6450 FORMER SHERBROOKE UNION CHURCH GREVILLEA PARK, BULLI

















MAP 18 ITEM 6500
BULLI STATION MASTERS' RESIDENCE
41 PARK ROAD, BULLI

























































MAP 31 ITEM 6403
GARDENS, "GREENHILLS" AND "HILLSIDE"
170-190 PRINCES HIGHWAY, FIGTREE

















MAP 34 ITEM 61018
REED PARK ENTRANCE GATES (FORMER)
BONG BONG ROAD, HORSLEY

























































MAP 47 ITEM 5945
POST OFFICE/ STORE
314 CORDEAUX ROAD, MOUNT KEMBLA

















MAP 50 ITEM 6483
ROYAL NATIONAL PARK COASTAL CABINS COMMUNITIES
ROYAL NATIONAL PARK













MAP 52 ITEM 61043
HILL 60, FISHERMAN'S BEACH, BOILERS POINT AND MM BEACH
HILL 60 RESERVE













HOUSE AND SHOP 123 MILITARY ROAD, PORT KEMBLA

























MAP 59 ITEM 6202 GROUP OF FIGTREES TERANIA STREET, RUSSELL VALE









MAP 60 ITEM 6211 MORETON BAY FIG RUSSELL VALE GOLF COURSE

















MAP 63 ITEM 6221 FARRELL PARK DOUGLAS ROAD, FERNHILL





















MAP 67 ITEM 6426
HOUSE "NUDJIA"
83A CUMMING STREET, UNANDERRA





















MAP 71 ITEM 5932 ST FRANCIS XAVIER'S CATHEDRAL 24 CROWN STREET, WOLLONGONG













## MAP 73 ITEM 5935