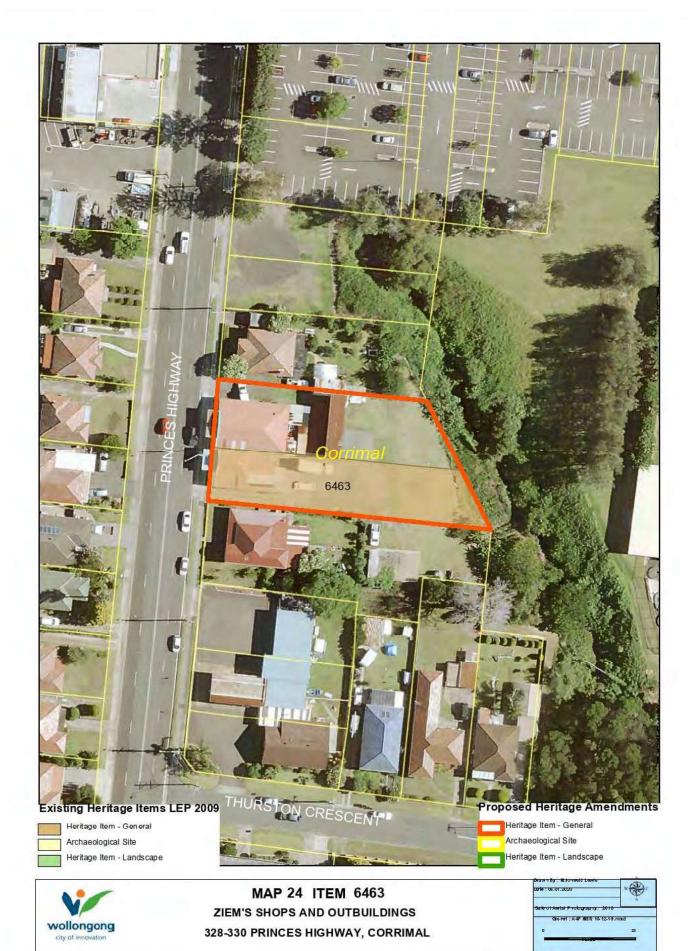

|     | Suburb   | Item Name                                                                                                                                | Address                                | Property Description                                                                                                      | Significance | Item No       | Reason                                                                                                                                                                                                               |
|-----|----------|------------------------------------------------------------------------------------------------------------------------------------------|----------------------------------------|---------------------------------------------------------------------------------------------------------------------------|--------------|---------------|----------------------------------------------------------------------------------------------------------------------------------------------------------------------------------------------------------------------|
|     |          |                                                                                                                                          | Park Road                              |                                                                                                                           |              |               | and property description to match<br>State Heritage Curtilage (SHR: 01829)<br>Also Heritage Map change – table 5                                                                                                     |
| 31. | Bulli    | Bulli Collieries—includes shaft No 1, shaft No 2 original shaft sinking head frame, old pit top, old furnace shaft and pit town remains* | Hobart Street                          | Lot 1, DP 430752; Lot 50, DP 1045297; Part Lot 23, DP 751301 and Lot 3, DP 255282; Lot 2374, DP 1120421; Lot 3 DP 1185534 | Local        | 5924          | Update property description to cover extent of Colliery                                                                                                                                                              |
| 32. | Bulli    | Federation House,<br>Former Anglican<br>Rectory                                                                                          | 54 - 56 Park Road                      | Lot 1002, DP 873075                                                                                                       | Local        | 6177          | Minor Street address correction<br>Also Heritage Map change – table 5                                                                                                                                                |
| 33. | Bulli    | Memorial <mark>Ob</mark> elisk                                                                                                           | 66-Park Road Lot 100<br>Park Road      | Lot 801, DP 774190 Lot<br>100, DP 1141139                                                                                 | Local        | 6174<br>61081 | Heritage Consultant advised Obelisk is a separate item to the adjacent St Augustine Anglican Church and Cemetery, a new separate listing to reflect this advice has been created. Also Heritage Map change – table 5 |
| 34. | Bulli    | Bulli Station Master's<br>Residence                                                                                                      | 41 Park Road                           | Lot 1, DP 809643                                                                                                          | Local        | 6500          | Add street number to match property description                                                                                                                                                                      |
| 35. | Bulli    | Former Joint Stock<br>Bank                                                                                                               | 203 233 Princes Highway                | Lot 1, DP 799054                                                                                                          | Local        | 2982          | Update address to match property description                                                                                                                                                                         |
| 36. | Bulli    | Victorian House                                                                                                                          | 230 Princes Highway                    | Lot 162, DP 602341 Lot 2,<br>DP 1130117                                                                                   | Local        | 6447          | Update property description to<br>match address and update listing<br>name<br>Also Heritage Map change – table 5                                                                                                     |
| 37. | Bulli    | Former Bulli Shire<br>Council Chambers                                                                                                   | 328-330 Princes Highway                | Lot A, DP 421249                                                                                                          | Local        | 6184          | Update address to match property description                                                                                                                                                                         |
| 38. | Bulli    | WWI Memorial                                                                                                                             | Princes Highway, (Slacky<br>Flat Park) | Lot 2, DP 772593 Lot 33, DP 1182831                                                                                       | Local        | 6444          | Update property description to match address                                                                                                                                                                         |
| 39. | Bulli    | Former Bulli Railway<br>Guesthouse                                                                                                       | 1 Railway Street 8<br>Station Street   | Lot A, DP 159222 Lot 4 DP<br>1234087                                                                                      | Local        | 5987          | Update property description due to<br>Subdivision of Woolworths Site and<br>amend address to match                                                                                                                   |
| 40. | Cataract | Site of former                                                                                                                           | Mt Ousley Road                         | Lot 30, DP 751301                                                                                                         | Local        | 61064         | Change to include only the eastern                                                                                                                                                                                   |