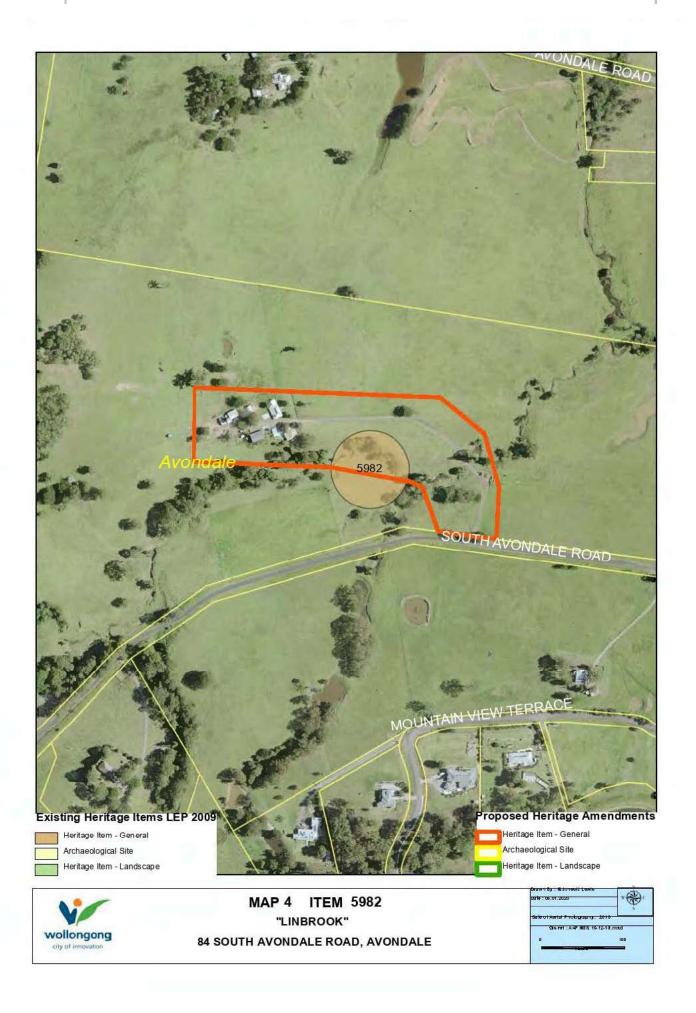

|       | Suburb      | Item Name                                                                                                 | Address                                                                     | Property Description                                                      | Significance | Item No | Reason                                                                                                                                                                           |
|-------|-------------|-----------------------------------------------------------------------------------------------------------|-----------------------------------------------------------------------------|---------------------------------------------------------------------------|--------------|---------|----------------------------------------------------------------------------------------------------------------------------------------------------------------------------------|
|       |             | Bunya pine*                                                                                               |                                                                             |                                                                           |              |         |                                                                                                                                                                                  |
| 20.   | Brownsville | Osborne Memorial St<br>Luke's Church and<br>Cemetery Complex<br>(Including Church Hall<br>and Landscape)* | 33-37-35 Prince Edward Drive                                                | Part Let 18, DP 751263 and Let 18, DP 1023004 Lot 203 DP 1234890          | Local        | 5915    | Update incorrect street address and update property description to match. Being amalgamated with item below with same listing number (5915).  Also Heritage Map change – table 5 |
| 21.   | Brownsville | Church Hall former<br>Episcopalian Church of<br>St Luke                                                   | 33-37 Prince Edward<br>Drive                                                | Lot 18, DP 1023004                                                        | tocal        | 5015    | Being amalgamated with item above (5915) with same listing number                                                                                                                |
| 22. 2 | Bulli       | Rail Bridge Bulli<br>Colliery Rail Bridge and<br>Alignment                                                | Over Princes Highway,<br>Near Hobart Street<br>Junction                     | Rail Reserve                                                              | Focal        | 5988    | Merged with item number 6527 –<br>Bulli Colliery Rail Bridge and<br>Alignment (former)*                                                                                          |
| 23.   | Bulli       | Former railway route* Bulli Colliery Rail Bridge and Alignment (Former)*                                  | Bulli Colliery to rail<br>bridge embankments                                | Lot 2, DP 1094964 Lot 50,<br>DP 1045297; Lot 52, 53, DP<br>1201697        | Local        | 6527    | Amend name to reflect consolidated listing with Colliery Rail Bridge number 5988 - and update property description to capture alignment Also Heritage Map change – table 5       |
| 24.   | Bulli       | Norfolk Island Pines<br>Beach Front Planting                                                              | Bulli Point, Point Street                                                   | Foreshore Lots 1-12, DP<br>7813; Lot 103, DP 7813 and<br>Lot 1, DP 231244 | Local        | 6191    | Amend property description to capture extent of Pines<br>Also Heritage Map change – table 5                                                                                      |
| 25.   | Bulli       | Site of Captain Westmacott's homestead "Sandon Cottage"*                                                  | Bulli Point (Sandon<br>Point) Trig Station<br>Sandon Point, Point<br>Street | Lots 1—6 and 103, DP 7813 Part of Lot 1 DP 231244                         | Local        | 6358    | Error in description of original listing site actually captures "Sandon Cottage" Also Heritage Map change – table 5                                                              |
| 26.   | Bulli       | Bulli General<br>Cemetery*                                                                                | Carrington Street                                                           | Lot 7309, DP 1144553                                                      | Local        | 6451    | Add property description to LEP listing.                                                                                                                                         |
| 27.   | Bulli       | Houses Row of<br>Federation Houses                                                                        | 81 87-101 Farrell Road                                                      | Lots 9–16, DP 6454                                                        | Local        | 6182    | Minor Street address correction                                                                                                                                                  |
| 28.   | Bulli       | Federation House                                                                                          | 8 Fowler <del>Road Street</del>                                             | Lot 2, DP 38367                                                           | Local        | 6180    | Correct Street name and amend listing name                                                                                                                                       |
| 29.   | Bulli       | Victorian House                                                                                           | 10 Fowler-Road Street                                                       | Lot 1, DP 220111                                                          | Local        | 6181    | Correct Street name and amend listing name                                                                                                                                       |
| 30.   | Bulli       | Bulli Railway Station                                                                                     | Franklin Avenue and<br>Railway Street Lot 100                               | Rail reserve Lot 100, DP 1141139                                          | Local. State | 6484    | Site subject to state listing, significance is amended accordingly                                                                                                               |