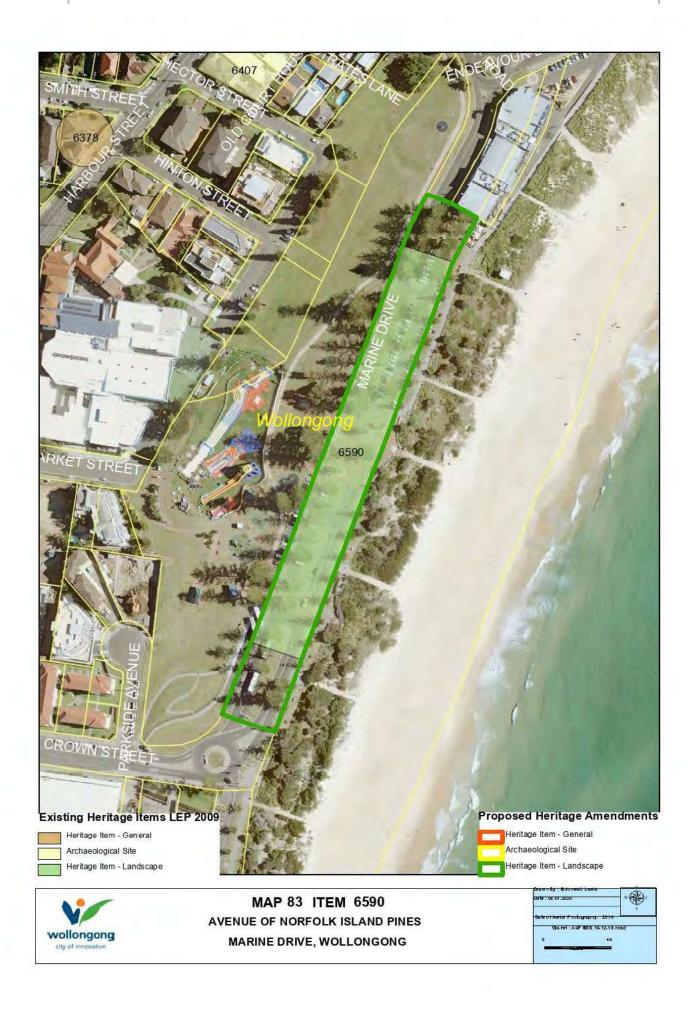

- 4 House 1 Taronga Avenue, Mangerton (#6279) Assessment of Heritage Significance completed by Zoran Popovic October 2014 recommends item should be removed from LEP Heritage Schedule. In 2019, development application DA-2018/1355 was approved by the Wollongong Local Planning Panel for demolition of the building and construction of a dual occupancy. The heritage assessment was considered as part of the development application assessment. The building has recently been demolished:
- 5 Mural 189-191 Wentworth Street, Port Kembla (#6309) Mural has been assessed as not meeting the criteria for listing. Is intended to be replaced due to poor condition in consultation with the local Community; and
- 6 Avenue of plantings Keerong Street, Russell Vale (#6203) Assessment of Heritage Significance completed by Zoran Popovic in 2014 recommends removal from LEP Heritage Schedule. Aerial photos indicate that the trees were planted between 1961 and 1977, and while the trees are a landscape feature they don't have heritage significance. It is noted that no trees are intended to be removed by Council; and
- 7 Norfolk Island Pines Mitchell Road, Woonona (#6516) The Norfolk Island Pines were located between Gray Street and Kialoa Road and were removed by the RMS in 2006-8 for the Northern Distributor / Memorial Drive extension.