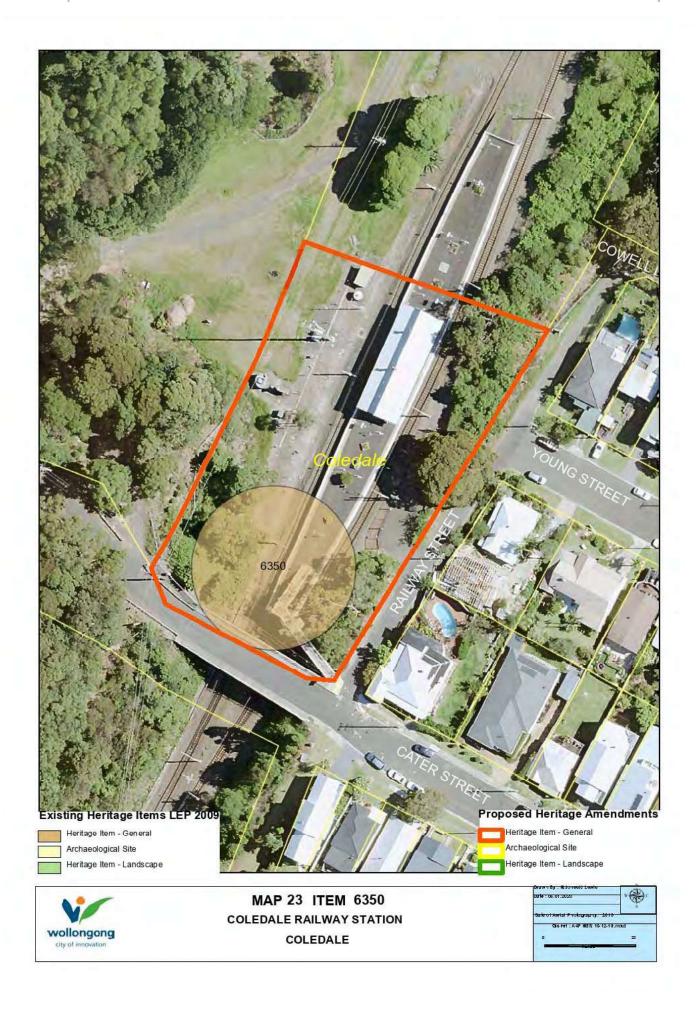

# Attachment 1: Heritage Schedule Review Project

# Stage 1: Housekeeping Amendments to Wollongong LEP 2009 Schedule 5 Heritage Items and Heritage Map

|     | Suburb    | Item Name                                                              | Address                                                                                                 | Property Description                                                               | Significance | Item No | Reason                                                                                                                                                                          |
|-----|-----------|------------------------------------------------------------------------|---------------------------------------------------------------------------------------------------------|------------------------------------------------------------------------------------|--------------|---------|---------------------------------------------------------------------------------------------------------------------------------------------------------------------------------|
|     | Woonona   | "Biddulph Farm"*                                                       | intersection with Rixons<br>Pass Road                                                                   |                                                                                    |              |         | portion of Lot 30 DP 751301 as per recommendation of RMS Statement of Heritage Impact prepared by Artefact dated November 2016 Update suburb Also Heritage Map change – table 5 |
| 41. | Cleveland | Tranway alignment<br>(former) (see also<br>under suburb of<br>Horsley) | Cleveland Road and<br>Burringbar Street,<br>running east-west along<br>the southern boundary<br>of lots | Let 1, DP 220843; Let 56, DP 751278                                                | Feeal        | 69019   | Item is covered by listing under<br>Horsley with same item number                                                                                                               |
| 42. | Clifton   | Cottage                                                                | 6 Clifton School Parade                                                                                 | Lot 200, DP 1070345- Lot 5,<br>DP 1175954                                          | Local        | 6133    | Add street number and amend property description to match Also Heritage Map change – table 5                                                                                    |
| 43. | Clifton   | Former School Residence                                                | 30 Clifton School Parade                                                                                | Lot 21, DP 1123807 Lot<br>216 DP 1252684                                           | Local        | 6134    | Add street address and amend<br>property description to match<br>Also Heritage Map change – table 5                                                                             |
| 44. | Clifton   | Cliff vegetation and<br>Moranga Park                                   | Lot 11 Lawrence<br>Hargrave Drive                                                                       | Lot 11, DP 1137408                                                                 | Local        | 6347    | Add street number to address                                                                                                                                                    |
| 45. | Clifton   | Imperial Hotel                                                         | 317 Lawrence Hargrave Drive                                                                             | Lot 100, DP 118518                                                                 | Local        | 6135    | Add street number and amend property description to match                                                                                                                       |
| 46. | Coalcliff | Coalcliff Colliery shaft mine—including coke ovens *                   | 280 Lawrence Hargrave<br>Drive                                                                          | Lot 58, DP 1097339; Lot 13,<br>DP 1137408; Lot 1, DP<br>703488; Lot 11, DP 1132791 | Local        | 6348    | Add street number and amend property description to match                                                                                                                       |
| 47. | Coalcliff | Coalcliff Colliery jetty mine—including entrance portal*               | East of Lawrence<br>Hargrave Drive                                                                      | Lot 7037, DP <u>1117499</u> and<br>Crown land                                      | Local        | 5922    | Amend property description to reflect land holding                                                                                                                              |
| 48. | Coalcliff | Tunnel No 8*                                                           | Railway Tunnel, Illawarra<br>Line                                                                       | Lot 32, DP 881726 Lot 1, DP<br>1188960                                             | Local        | 6258    | Update property description to match address                                                                                                                                    |
| 49. | Coledale  | Coledale Railway<br>Station                                            | Coledale Railway Street                                                                                 | Rail reserve Lot 1, DP<br>1188983                                                  | Local        | 6350    | Incorrect address, update property description to match Also Heritage Map change – table 5                                                                                      |
| 50. | Coledale  | Norfolk Island Pines                                                   | South Coledale Beach,<br>Lawrence Hargrave Drive                                                        | Reserve 88873; Lot 1, DP<br>519277; Lot 7024, DP<br>1060923; Lot 7302, DP          | Local        | 6144    | Amend property description capture extent of Pines                                                                                                                              |