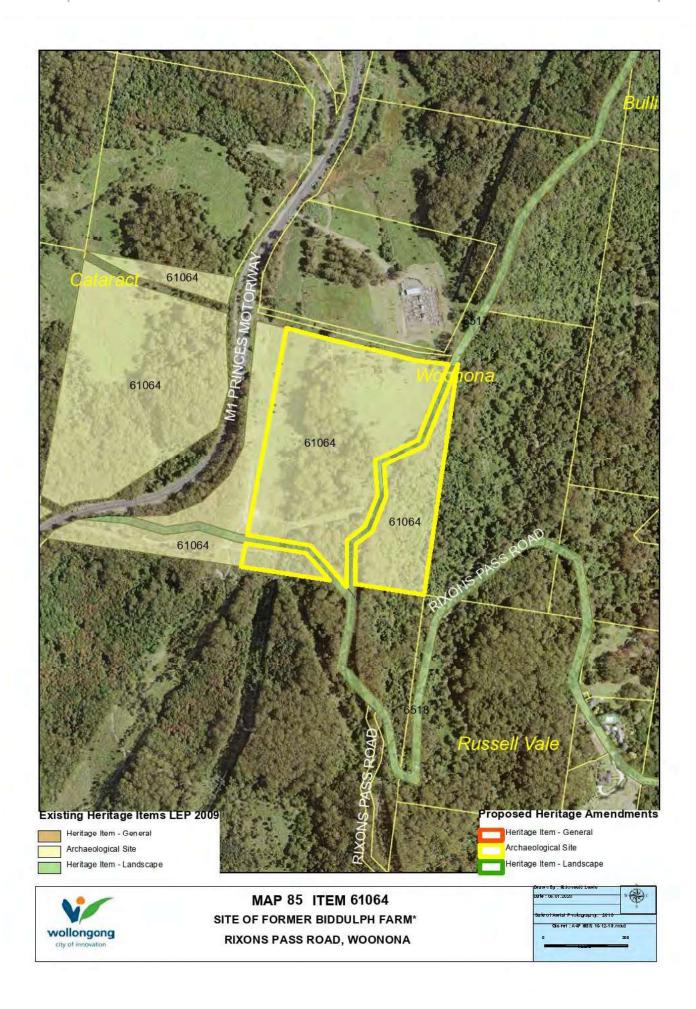

|     | Suburb    | Item Name                                                              | Address                                                                                                 | Property Description                                                               | Significance | Item No | Reason                                                                                                                                                                          |
|-----|-----------|------------------------------------------------------------------------|---------------------------------------------------------------------------------------------------------|------------------------------------------------------------------------------------|--------------|---------|---------------------------------------------------------------------------------------------------------------------------------------------------------------------------------|
|     | Woonona   | "Biddulph Farm"*                                                       | intersection with Rixons<br>Pass Road                                                                   |                                                                                    |              |         | portion of Lot 30 DP 751301 as per recommendation of RMS Statement of Heritage Impact prepared by Artefact dated November 2016 Update suburb Also Heritage Map change – table 5 |
| 41. | Cleveland | Tranway alignment<br>(former) (see also<br>under suburb of<br>Horsley) | Cleveland Road and<br>Burringbar Street,<br>running east-west along<br>the southern boundary<br>of lots | Let 1, DP 220843; Let 56, DP 751278                                                | Feeal        | 69019   | Item is covered by listing under<br>Horsley with same item number                                                                                                               |
| 42. | Clifton   | Cottage                                                                | 6 Clifton School Parade                                                                                 | Lot 200, DP 1070345- Lot 5,<br>DP 1175954                                          | Local        | 6133    | Add street number and amend property description to match Also Heritage Map change – table 5                                                                                    |
| 43. | Clifton   | Former School Residence                                                | 30 Clifton School Parade                                                                                | Lot 21, DP 1123807 Lot<br>216 DP 1252684                                           | Local        | 6134    | Add street address and amend<br>property description to match<br>Also Heritage Map change – table 5                                                                             |
| 44. | Clifton   | Cliff vegetation and<br>Moranga Park                                   | Lot 11 Lawrence<br>Hargrave Drive                                                                       | Lot 11, DP 1137408                                                                 | Local        | 6347    | Add street number to address                                                                                                                                                    |
| 45. | Clifton   | Imperial Hotel                                                         | 317 Lawrence Hargrave Drive                                                                             | Lot 100, DP 118518                                                                 | Local        | 6135    | Add street number and amend property description to match                                                                                                                       |
| 46. | Coalcliff | Coalcliff Colliery shaft mine—including coke ovens *                   | 280 Lawrence Hargrave<br>Drive                                                                          | Lot 58, DP 1097339; Lot 13,<br>DP 1137408; Lot 1, DP<br>703488; Lot 11, DP 1132791 | Local        | 6348    | Add street number and amend property description to match                                                                                                                       |
| 47. | Coalcliff | Coalcliff Colliery jetty mine—including entrance portal*               | East of Lawrence<br>Hargrave Drive                                                                      | Lot 7037, DP <u>1117499</u> and<br>Crown land                                      | Local        | 5922    | Amend property description to reflect land holding                                                                                                                              |
| 48. | Coalcliff | Tunnel No 8*                                                           | Railway Tunnel, Illawarra<br>Line                                                                       | Lot 32, DP 881726 Lot 1, DP<br>1188960                                             | Local        | 6258    | Update property description to match address                                                                                                                                    |
| 49. | Coledale  | Coledale Railway<br>Station                                            | Coledale Railway Street                                                                                 | Rail reserve Lot 1, DP<br>1188983                                                  | Local        | 6350    | Incorrect address, update property description to match Also Heritage Map change – table 5                                                                                      |
| 50. | Coledale  | Norfolk Island Pines                                                   | South Coledale Beach,<br>Lawrence Hargrave Drive                                                        | Reserve 88873; Lot 1, DP<br>519277; Lot 7024, DP<br>1060923; Lot 7302, DP          | Local        | 6144    | Amend property description capture extent of Pines                                                                                                                              |