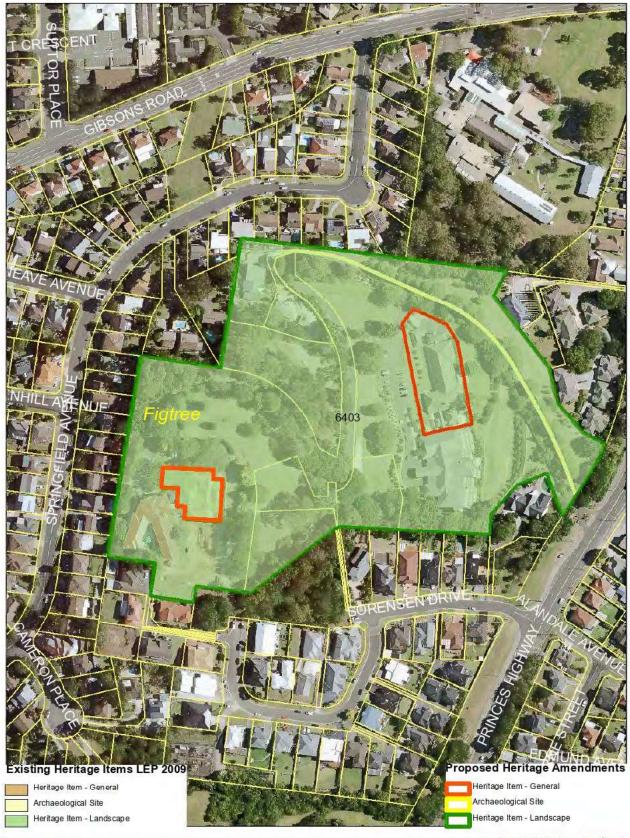

|      | Suburb     | Item Name                                          | Address                                                                  | Property Description                                                                                                 | Significance | Item No | Reason                                                                                |
|------|------------|----------------------------------------------------|--------------------------------------------------------------------------|----------------------------------------------------------------------------------------------------------------------|--------------|---------|---------------------------------------------------------------------------------------|
|      |            |                                                    | (grounds of Wollongong<br>Hospital)                                      | Lot 200, DP 1206575                                                                                                  |              |         | match address                                                                         |
| 221. | Wollongong | Wollongong Hospital<br>Nurses' Home                | 348–352 Crown Street<br>(Wollongong Hospital<br>Site)                    | Lot 95, Section 3, DP 1258<br>Lot 200, DP 1206575                                                                    | State        | 5939    | Update property description to<br>match address                                       |
| 222. | Wollongong | Moreton Bay Fig                                    | 363-373 Crown Street<br>(adjacent to Masonic<br>Club)                    | Lot 1, DP 201949 and Lot<br>100, DP 1214547                                                                          | Local        | 6290    | Add correct street number and update property description to match                    |
| 223. | Wollongong | Moreton Bay Fig                                    | Beatson Park, Crown<br>Street                                            | Lot 12, DP-5507 Lots 1 & 2,<br>DP 1115021                                                                            | Local        | 6286    | Update property description to match address                                          |
| 224. | Wollongong | House "Hillside"                                   | 12 Edward Street                                                         | Lot 7, DP 15904                                                                                                      | Local        | 6372    | Add name of house to item description                                                 |
| 225. | Wollongong | Site of Cokeworks, including remains of coke oven* | Endeavour Drive -<br>Belmore Basin                                       | Part Lot 1, DP 633814                                                                                                | Local State  | 6406    | Reflect state heritage listing (SHR: 01823)                                           |
| 226. | Wollongong | Stone Steps                                        | Endeavour Drive— Belmore Basin— connecting Endeavour Drive to Wharf Area | Lot 1, DP 739591 and Part<br>Lot 1, DP 633814                                                                        | Local State  | 6364    | Reflect state heritage listing (SHR:<br>01823).<br>Also Heritage Map change – table 5 |
| 227. | Wollongong | Harbour <mark>St</mark> eps                        | Endeavour Drive— Belmore Basin—north- eastern side                       | Lot 1, DP 739591 and <del>Part</del><br>Lot 1, DP 633814                                                             | Local State  | 6418    | Reflect state heritage listing (SHR: 01823)                                           |
| 228. | Wollongong | Breakwater Light<br>House                          | Endeavour Drive—End of<br>Breakwater, Wollongong<br>Harbour              | Part Lot 1, DP 633814                                                                                                | Local State  | 2906    | Reflect state heritage listing (SHR:<br>01823)                                        |
| 229. | Wollongong | Flagstaff Hill Fort                                | Endeavour Drive—<br>Flagstaff Hill                                       | Lots 1 and 2, DP 222318                                                                                              | Local State  | 5933    | Reflect state heritage listing (SHR: 01823)                                           |
| 230. | Wollongong | Wollongong Head<br>Lighthouse                      | Endeavour Drive—<br>Flagstaff Hill                                       | Lots 1 and 2, DP 222318                                                                                              | Local State  | 6375    | Reflect state heritage listing (SHR: 01823)                                           |
| 231. | Wollongong | Three Guns                                         | Endeavour Drive—<br>Flagstaff Hill                                       | Let 7024, DP 1072640; Lets<br>7039–7042, DP 1066112<br>and Let 7046, DP 1066112,<br>MSP 2623 Let 7041, DP<br>1066112 | Lecal State  | 6376    | Reflect state heritage listing (SHR:<br>01823)                                        |
| 232. | Wollongong | Seawall*                                           | Endeavour Drive,                                                         | Lot 7024, DP 1072640; Lots                                                                                           | Local State  | 6344    | Reflect state heritage listing (SHR:                                                  |