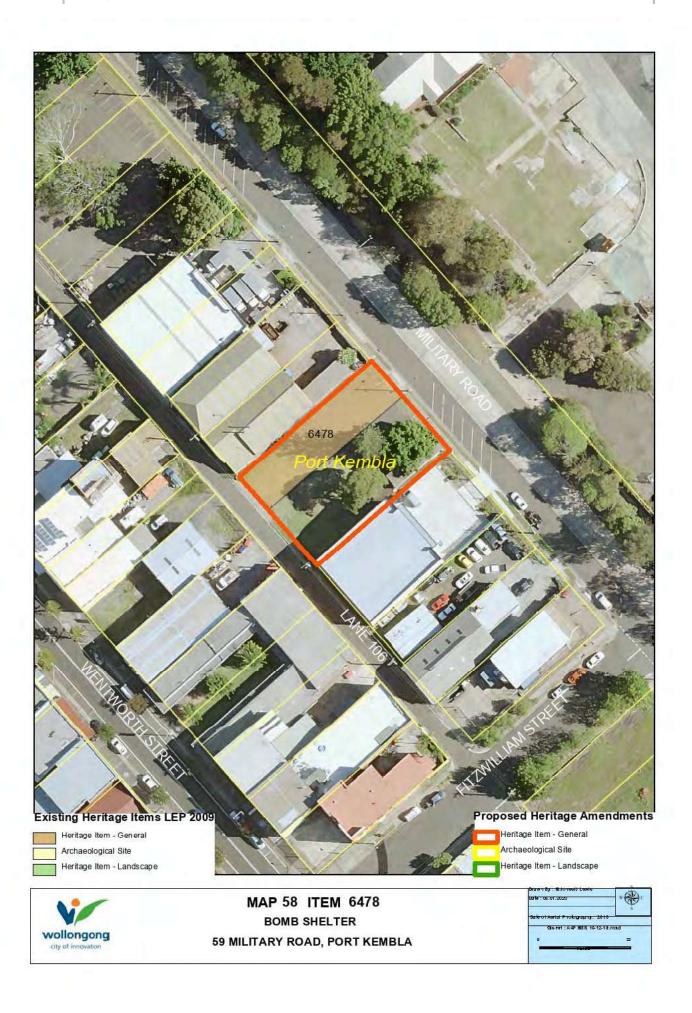

- 4 House 1 Taronga Avenue, Mangerton (#6279) Assessment of Heritage Significance completed by Zoran Popovic October 2014 recommends item should be removed from LEP Heritage Schedule. In 2019, development application DA-2018/1355 was approved by the Wollongong Local Planning Panel for demolition of the building and construction of a dual occupancy. The heritage assessment was considered as part of the development application assessment. The building has recently been demolished:
- 5 Mural 189-191 Wentworth Street, Port Kembla (#6309) Mural has been assessed as not meeting the criteria for listing. Is intended to be replaced due to poor condition in consultation with the local Community; and
- 6 Avenue of plantings Keerong Street, Russell Vale (#6203) Assessment of Heritage Significance completed by Zoran Popovic in 2014 recommends removal from LEP Heritage Schedule. Aerial photos indicate that the trees were planted between 1961 and 1977, and while the trees are a landscape feature they don't have heritage significance. It is noted that no trees are intended to be removed by Council; and
- 7 Norfolk Island Pines Mitchell Road, Woonona (#6516) The Norfolk Island Pines were located between Gray Street and Kialoa Road and were removed by the RMS in 2006-8 for the Northern Distributor / Memorial Drive extension.