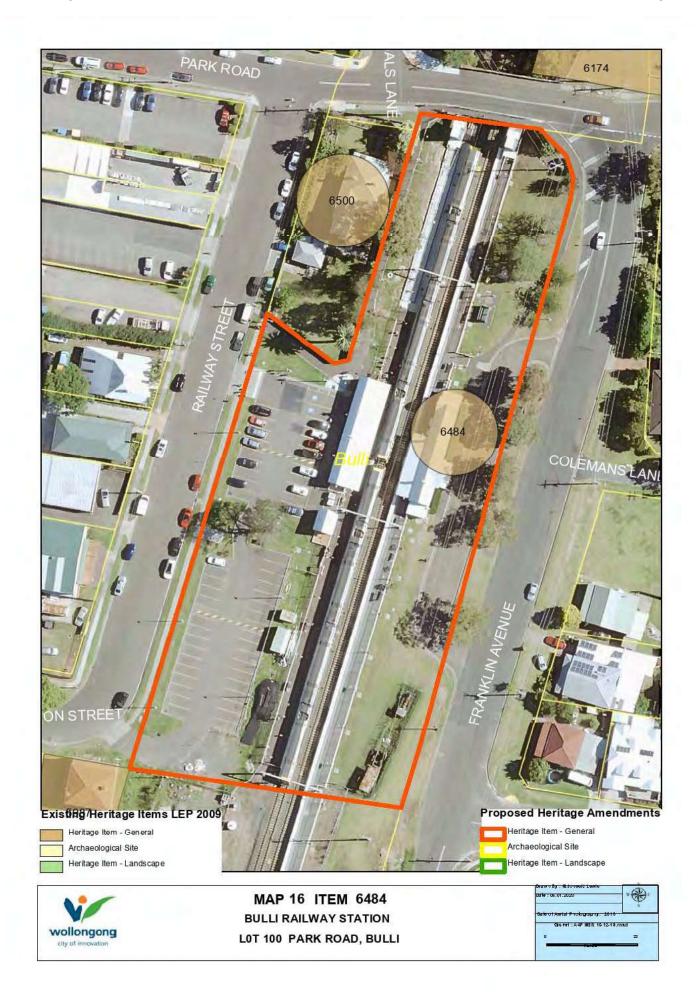

|       | Suburb      | Item Name                                                                                                 | Address                                                                     | Property Description                                                      | Significance | Item No | Reason                                                                                                                                                                           |
|-------|-------------|-----------------------------------------------------------------------------------------------------------|-----------------------------------------------------------------------------|---------------------------------------------------------------------------|--------------|---------|----------------------------------------------------------------------------------------------------------------------------------------------------------------------------------|
|       |             | Bunya pine*                                                                                               |                                                                             |                                                                           |              |         |                                                                                                                                                                                  |
| 20.   | Brownsville | Osborne Memorial St<br>Luke's Church and<br>Cemetery Complex<br>(Including Church Hall<br>and Landscape)* | 33-37-35 Prince Edward Drive                                                | Part Let 18, DP 751263 and Let 18, DP 1023004 Lot 203 DP 1234890          | Local        | 5915    | Update incorrect street address and update property description to match. Being amalgamated with item below with same listing number (5915).  Also Heritage Map change – table 5 |
| 21.   | Brownsville | Church Hall former<br>Episcopalian Church of<br>St Luke                                                   | 33-37 Prince Edward<br>Drive                                                | Lot 18, DP 1023004                                                        | tocal        | 5015    | Being amalgamated with item above (5915) with same listing number                                                                                                                |
| 22. 2 | Bulli       | Rail Bridge Bulli<br>Colliery Rail Bridge and<br>Alignment                                                | Over Princes Highway,<br>Near Hobart Street<br>Junction                     | Rail Reserve                                                              | Focal        | 5988    | Merged with item number 6527 –<br>Bulli Colliery Rail Bridge and<br>Alignment (former)*                                                                                          |
| 23.   | Bulli       | Former railway route* Bulli Colliery Rail Bridge and Alignment (Former)*                                  | Bulli Colliery to rail<br>bridge embankments                                | Lot 2, DP 1094964 Lot 50,<br>DP 1045297; Lot 52, 53, DP<br>1201697        | Local        | 6527    | Amend name to reflect consolidated listing with Colliery Rail Bridge number 5988 - and update property description to capture alignment Also Heritage Map change – table 5       |
| 24.   | Bulli       | Norfolk Island Pines<br>Beach Front Planting                                                              | Bulli Point, Point Street                                                   | Foreshore Lots 1-12, DP<br>7813; Lot 103, DP 7813 and<br>Lot 1, DP 231244 | Local        | 6191    | Amend property description to capture extent of Pines<br>Also Heritage Map change – table 5                                                                                      |
| 25.   | Bulli       | Site of Captain Westmacott's homestead "Sandon Cottage"*                                                  | Bulli Point (Sandon<br>Point) Trig Station<br>Sandon Point, Point<br>Street | Lots 1—6 and 103, DP 7813 Part of Lot 1 DP 231244                         | Local        | 6358    | Error in description of original listing site actually captures "Sandon Cottage" Also Heritage Map change – table 5                                                              |
| 26.   | Bulli       | Bulli General<br>Cemetery*                                                                                | Carrington Street                                                           | Lot 7309, DP 1144553                                                      | Local        | 6451    | Add property description to LEP listing.                                                                                                                                         |
| 27.   | Bulli       | Houses Row of<br>Federation Houses                                                                        | 81 87-101 Farrell Road                                                      | Lots 9–16, DP 6454                                                        | Local        | 6182    | Minor Street address correction                                                                                                                                                  |
| 28.   | Bulli       | Federation House                                                                                          | 8 Fowler <del>Road Street</del>                                             | Lot 2, DP 38367                                                           | Local        | 6180    | Correct Street name and amend listing name                                                                                                                                       |
| 29.   | Bulli       | Victorian House                                                                                           | 10 Fowler-Road Street                                                       | Lot 1, DP 220111                                                          | Local        | 6181    | Correct Street name and amend listing name                                                                                                                                       |
| 30.   | Bulli       | Bulli Railway Station                                                                                     | Franklin Avenue and<br>Railway Street Lot 100                               | Rail reserve Lot 100, DP 1141139                                          | Local. State | 6484    | Site subject to state listing, significance is amended accordingly                                                                                                               |